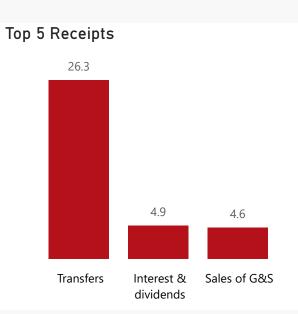

## Top 5 Transfers

-0.1

26.3

## Receipts

| Level 3                | Approved | YTD  | % YTD  |
|------------------------|----------|------|--------|
| Transfers              | 26.3     | 26.3 | 73.4%  |
| ∃ Interest & dividends | 4.8      | 4.9  | 13.7%  |
|                        | 4.7      | 4.6  | 12.9%  |
| Total                  | 35.9     | 35.8 | 100.0% |