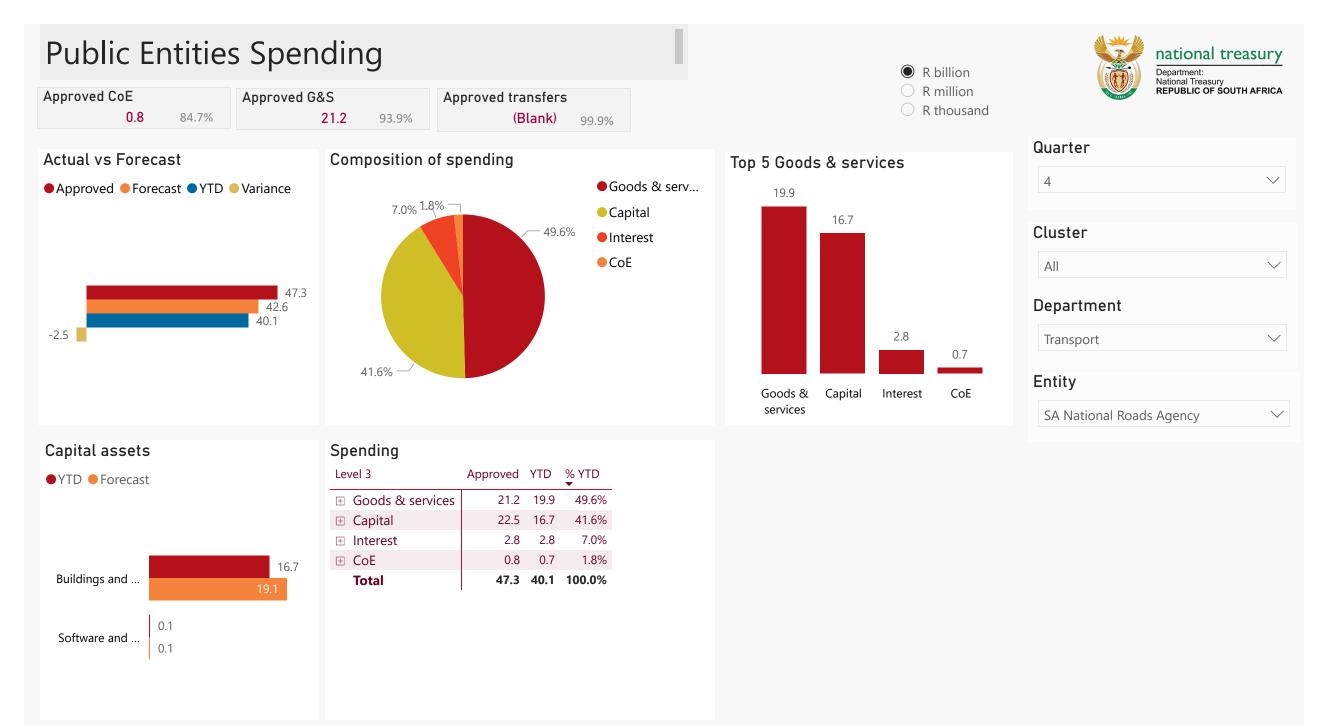

AFRICA |

| Quarter                  |              |
|--------------------------|--------------|
| 4                        | $\checkmark$ |
| Cluster                  |              |
| All                      | $\checkmark$ |
| Department               |              |
| Transport                | $\checkmark$ |
| Entity                   |              |
| SA National Roads Agency | $\sim$       |

## Top 5 Transfers

-0.1

26.3

## Receipts

| Level 3                | Approved | YTD  | % YTD  |
|------------------------|----------|------|--------|
| Transfers              | 26.3     | 26.3 | 73.4%  |
| ∃ Interest & dividends | 4.8      | 4.9  | 13.7%  |
|                        | 4.7      | 4.6  | 12.9%  |
| Total                  | 35.9     | 35.8 | 100.0% |

Departme... transfers