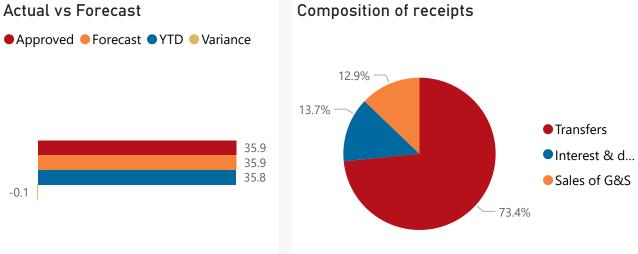

## Receipts

| Level 3                | Approved | YTD  | % YTD  |
|------------------------|----------|------|--------|
| Transfers              | 26.3     | 26.3 | 73.4%  |
| ∃ Interest & dividends | 4.8      | 4.9  | 13.7%  |
|                        | 4.7      | 4.6  | 12.9%  |
| Total                  | 35.9     | 35.8 | 100.0% |