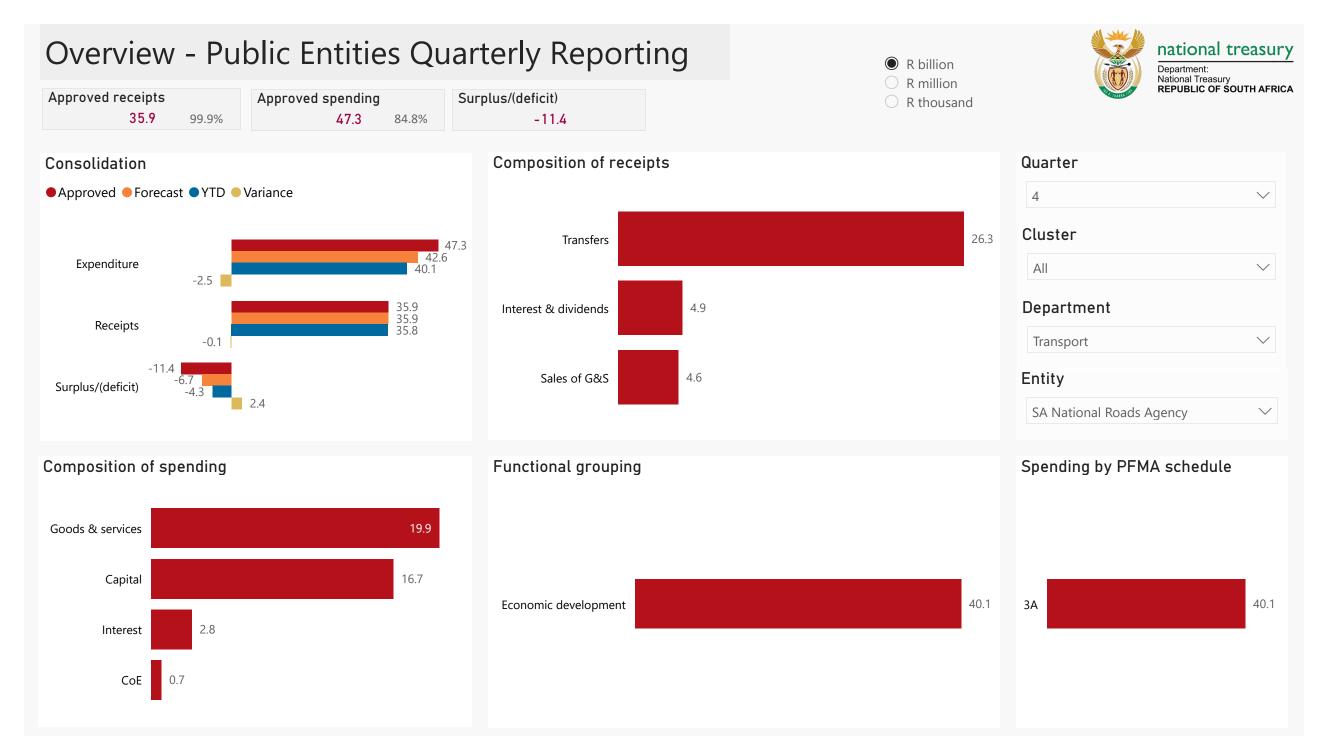

## Receipts

| Level 3                | Approved | YTD  | % YTD  |
|------------------------|----------|------|--------|
| Transfers              | 26.3     | 26.3 | 73.4%  |
| ∃ Interest & dividends | 4.8      | 4.9  | 13.7%  |
|                        | 4.7      | 4.6  | 12.9%  |
| Total                  | 35.9     | 35.8 | 100.0% |