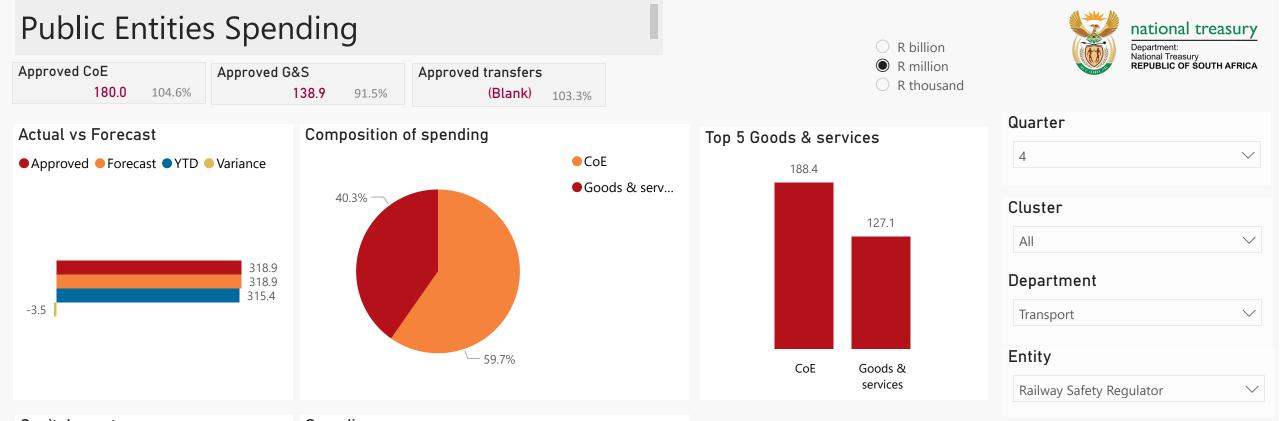

## Spending

| Level 3            | Approved | YTD   | % YTD  |
|--------------------|----------|-------|--------|
| ⊡ CoE              | 180.0    | 188.4 | 59.7%  |
| ∃ Goods & services | 138.9    | 127.1 | 40.3%  |
| Total              | 318.9    | 315.4 | 100.0% |