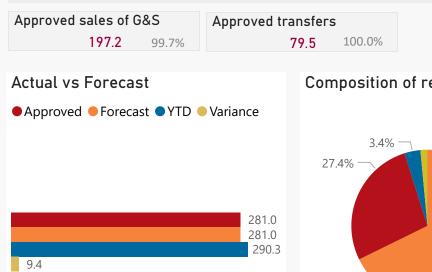

## Top 5 Transfers

| Paca | inte |  |
|------|------|--|
| Rece | IDIS |  |
|      |      |  |

| Level 3              | Approved | YTD   | % YTD<br>▼ |
|----------------------|----------|-------|------------|
| ∃ Sales of G&S       | 197.2    | 196.7 | 67.7%      |
| ∃ Transfers          | 79.5     | 79.5  | 27.4%      |
| Interest & dividends | 4.3      | 9.8   | 3.4%       |
| ∃ Fin transactions   |          | 4.3   | 1.5%       |
| Total                | 281.0    | 290.3 | 100.0%     |