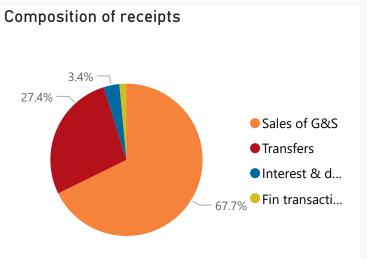

## Top 5 Transfers

| Paca | inte |  |
|------|------|--|
| Rece | IDIS |  |
|      |      |  |

| Level 3              | Approved | YTD   | % YTD<br>▼ |
|----------------------|----------|-------|------------|
| ∃ Sales of G&S       | 197.2    | 196.7 | 67.7%      |
| ∃ Transfers          | 79.5     | 79.5  | 27.4%      |
| Interest & dividends | 4.3      | 9.8   | 3.4%       |
| ∃ Fin transactions   |          | 4.3   | 1.5%       |
| Total                | 281.0    | 290.3 | 100.0%     |