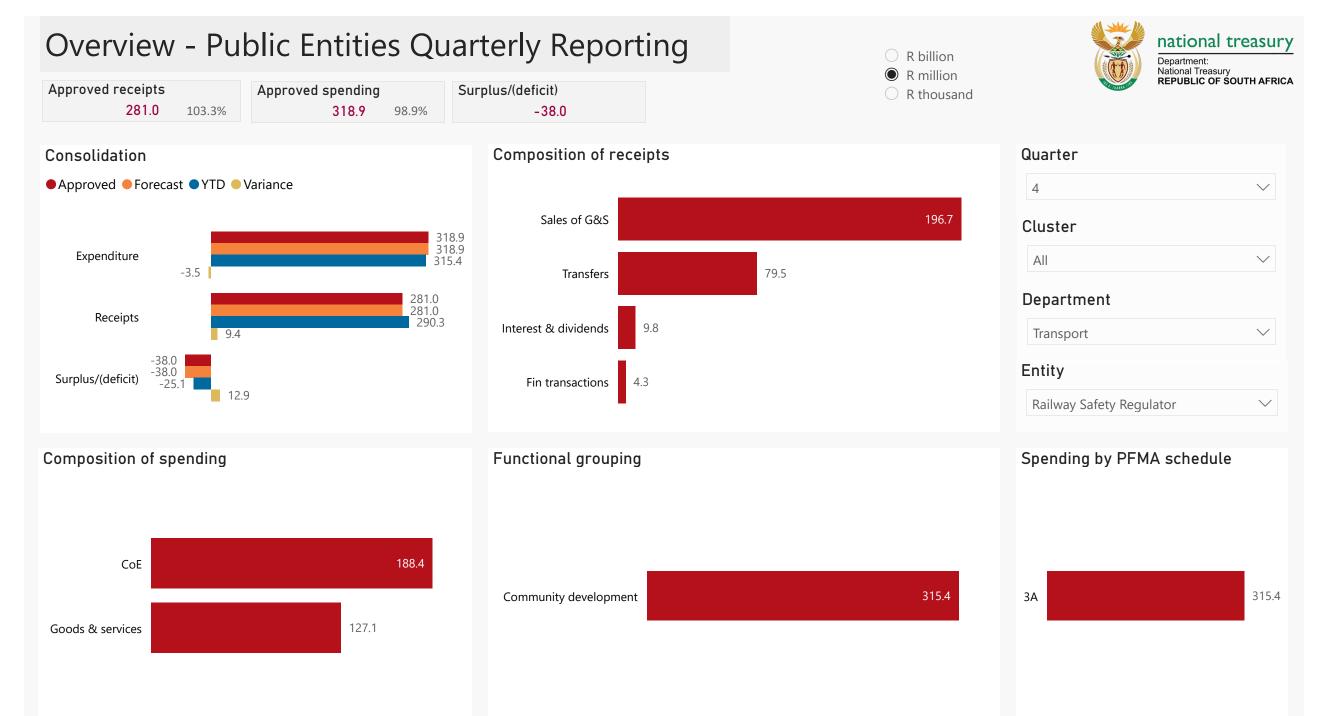

## **Public Entities Receipts**

O R billion

R million

O R thousand

| Quarter                  |              |
|--------------------------|--------------|
| 4                        | $\checkmark$ |
| Cluster                  |              |
| All                      | $\checkmark$ |
| Department               |              |
| Transport                | $\checkmark$ |
| Entity                   |              |
| Railway Safety Regulator | $\sim$       |