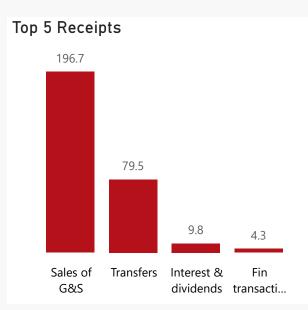

## Top 5 Transfers

| Paca | inte |  |
|------|------|--|
| Rece | IDIS |  |
|      |      |  |

| Level 3              | Approved | YTD   | % YTD<br>▼ |
|----------------------|----------|-------|------------|
| ∃ Sales of G&S       | 197.2    | 196.7 | 67.7%      |
| ∃ Transfers          | 79.5     | 79.5  | 27.4%      |
| Interest & dividends | 4.3      | 9.8   | 3.4%       |
| ∃ Fin transactions   |          | 4.3   | 1.5%       |
| Total                | 281.0    | 290.3 | 100.0%     |