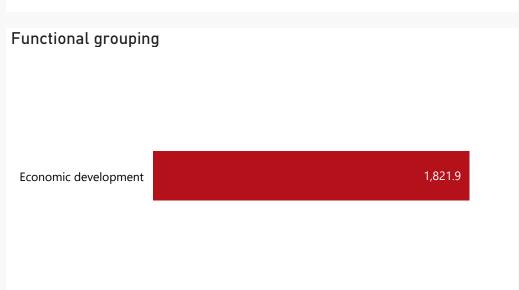

## **Public Entities Spending**

Approved CoE 1,184.7 92.5%

Approved G&S 537.4 91.4%

Approved transfers
2.6 92.6%

R billion
R million
R thousand

| Quarter                                |        |
|----------------------------------------|--------|
| 4                                      | $\vee$ |
|                                        |        |
| Cluster                                |        |
| All                                    | ~      |
| Department                             |        |
| Transport                              | $\vee$ |
| Entity                                 |        |
| Air Traffic and Navigation Services C. | 🗸      |