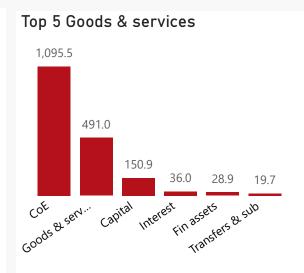

## **Public Entities Spending**

Approved CoE 1,184.7 92.5%

Approved G&S 537.4 91.4%

Approved transfers
2.6 92.6%

R billion
R million
R thousand

| Quarter                                |        |
|----------------------------------------|--------|
| 4                                      | $\vee$ |
|                                        |        |
| Cluster                                |        |
| All                                    | ~      |
| Department                             |        |
| Transport                              | $\vee$ |
| Entity                                 |        |
| Air Traffic and Navigation Services C. | 🗸      |