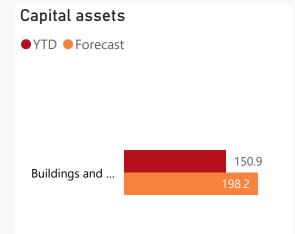

## **Public Entities Spending**

Approved CoE 1,184.7 92.5%

Approved G&S 537.4 91.4%

Approved transfers
2.6 92.6%

R billion
R million
R thousand

| Quarter                                |        |
|----------------------------------------|--------|
| 4                                      | $\vee$ |
|                                        |        |
| Cluster                                |        |
| All                                    | ~      |
| Department                             |        |
| Transport                              | $\vee$ |
| Entity                                 |        |
| Air Traffic and Navigation Services C. | 🗸      |