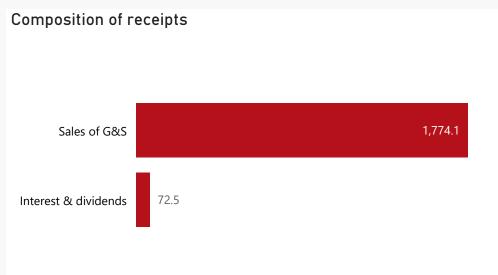

## **Public Entities Receipts**

Approved sales of G&S

Approved transfers

**1,934.4** 91.7%

(Blank) (Blank)

R billion
R million
R thousand

Top 5 Transfers

| Receipts |          |         |            |
|----------|----------|---------|------------|
| Level 3  | Approved | YTD     | % YTD<br>▼ |
|          | 1,934.4  | 1,774.1 | 96.1%      |
|          | 60.3     | 72.5    | 3.9%       |
| Total    | 1,994.7  | 1,846.6 | 100.0%     |