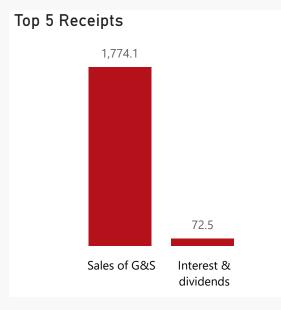

## **Public Entities Receipts**

Approved sales of G&S

Approved transfers

**1,934.4** 91.7%

(Blank) (Blank)

R billion
R million
R thousand

Top 5 Transfers

| Receipts |          |         |            |
|----------|----------|---------|------------|
| Level 3  | Approved | YTD     | % YTD<br>▼ |
|          | 1,934.4  | 1,774.1 | 96.1%      |
|          | 60.3     | 72.5    | 3.9%       |
| Total    | 1,994.7  | 1,846.6 | 100.0%     |