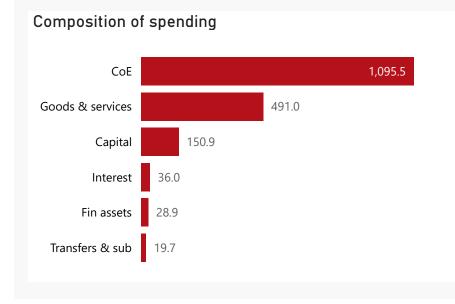

## **Public Entities Spending**

Approved CoE 1,184.7 92.5%

Approved G&S 537.4 91.4%

Approved transfers
2.6 92.6%

R billion
R million
R thousand

| Quarter                                |        |
|----------------------------------------|--------|
| 4                                      | $\vee$ |
|                                        |        |
| Cluster                                |        |
| All                                    | ~      |
| Department                             |        |
| Transport                              | $\vee$ |
| Entity                                 |        |
| Air Traffic and Navigation Services C. | 🗸      |