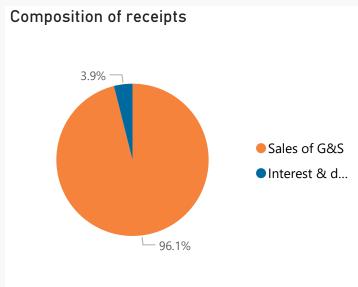

## **Public Entities Receipts**

Approved sales of G&S

Approved transfers

**1,934.4** 91.7%

(Blank) (Blank)

R billion
R million
R thousand

Top 5 Transfers

| Receipts |          |         |            |
|----------|----------|---------|------------|
| Level 3  | Approved | YTD     | % YTD<br>▼ |
|          | 1,934.4  | 1,774.1 | 96.1%      |
|          | 60.3     | 72.5    | 3.9%       |
| Total    | 1,994.7  | 1,846.6 | 100.0%     |