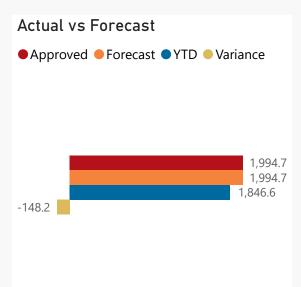

## Overview - Public Entities Quarterly Reporting

Approved receipts Approved spending 1,994.7 92.6% 1,996.0 91.3%

Surplus/(deficit)
-1.3

R billion
R million
R thousand