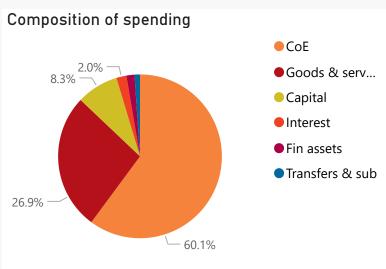

## **Public Entities Spending**

Approved CoE 1,184.7 92.5%

Approved G&S 537.4 91.4%

Approved transfers
2.6 92.6%

R billion
R million
R thousand

| Quarter                                |        |
|----------------------------------------|--------|
| 4                                      | $\vee$ |
|                                        |        |
| Cluster                                |        |
| All                                    | ~      |
| Department                             |        |
| Transport                              | $\vee$ |
| Entity                                 |        |
| Air Traffic and Navigation Services C. | 🗸      |