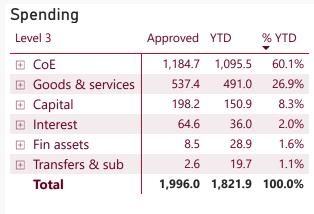

## **Public Entities Spending**

Approved CoE 1,184.7 92.5%

Approved G&S 537.4 91.4%

Approved transfers
2.6 92.6%

R billion
R million
R thousand

| Quarter                                |        |
|----------------------------------------|--------|
| 4                                      | $\vee$ |
|                                        |        |
| Cluster                                |        |
| All                                    | ~      |
| Department                             |        |
| Transport                              | $\vee$ |
| Entity                                 |        |
| Air Traffic and Navigation Services C. | 🗸      |