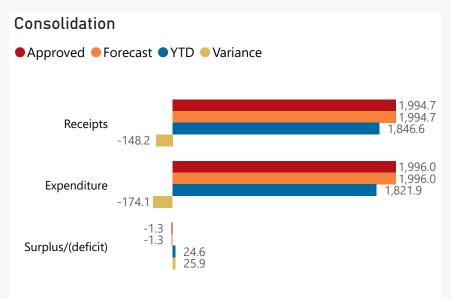

## Overview - Public Entities Quarterly Reporting

Approved receipts Approved spending 1,994.7 92.6% 1,996.0 91.3%

Surplus/(deficit)
-1.3

R billion
R million
R thousand