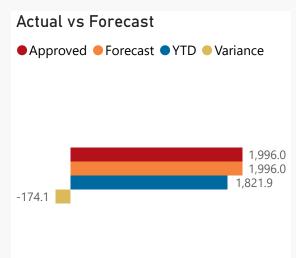

## Overview - Public Entities Quarterly Reporting

Approved receipts Approved spending 1,994.7 92.6% 1,996.0 91.3%

Surplus/(deficit)
-1.3

R billion
R million
R thousand