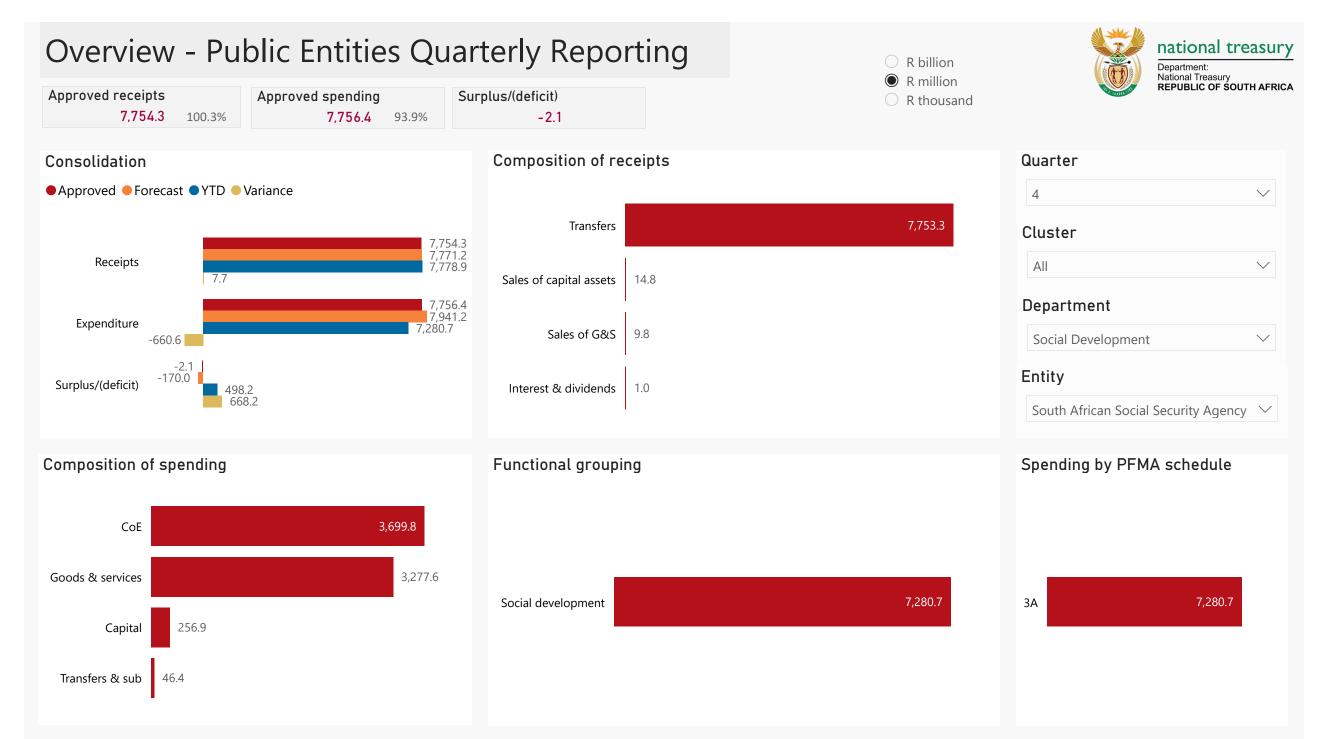

## **Public Entities Receipts**

O R billion R million

O R thousand

|  | national treasury                                            |
|--|--------------------------------------------------------------|
|  | Department:<br>National Treasury<br>REPUBLIC OF SOUTH AFRICA |

| Quarter                              |              |
|--------------------------------------|--------------|
| 4                                    | $\sim$       |
| Cluster                              |              |
| All                                  | $\checkmark$ |
| Department                           |              |
| Social Development                   | $\checkmark$ |
| Entity                               |              |
| South African Social Security Agency | $\sim$       |
|                                      |              |