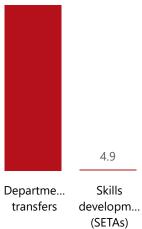

## Top 5 Transfers

7.7

7,748.4

| Level 3                | Approved | YTD     | % YTD  |
|------------------------|----------|---------|--------|
| ∃ Transfers            | 7,748.4  | 7,753.3 | 99.7%  |
|                        |          | 14.8    | 0.2%   |
| ∃ Sales of G&S         | 5.0      | 9.8     | 0.1%   |
| ∃ Interest & dividends | 0.9      | 1.0     | 0.0%   |
| Total                  | 7,754.3  | 7,778.9 | 100.0% |