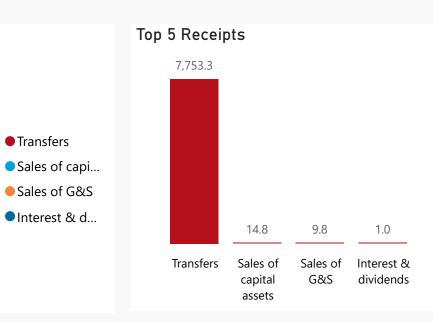

## Top 5 Transfers

7.7

7,748.4

| Level 3                | Approved | YTD     | % YTD  |
|------------------------|----------|---------|--------|
| ∃ Transfers            | 7,748.4  | 7,753.3 | 99.7%  |
|                        |          | 14.8    | 0.2%   |
| ∃ Sales of G&S         | 5.0      | 9.8     | 0.1%   |
| ∃ Interest & dividends | 0.9      | 1.0     | 0.0%   |
| Total                  | 7,754.3  | 7,778.9 | 100.0% |