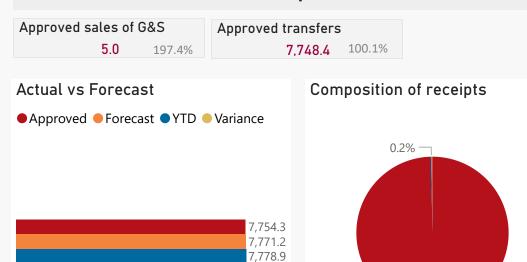

## Top 5 Transfers

7.7

7,748.4

| Level 3                | Approved | YTD     | % YTD  |
|------------------------|----------|---------|--------|
| ∃ Transfers            | 7,748.4  | 7,753.3 | 99.7%  |
|                        |          | 14.8    | 0.2%   |
| ∃ Sales of G&S         | 5.0      | 9.8     | 0.1%   |
| ∃ Interest & dividends | 0.9      | 1.0     | 0.0%   |
| Total                  | 7,754.3  | 7,778.9 | 100.0% |

└─ 99.7%

Receipts

Transfers