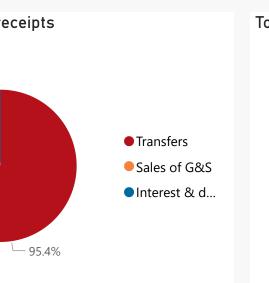

## Receipts

| Level 3              | Approved | YTD     | % YTD  |
|----------------------|----------|---------|--------|
|                      | 5,860.3  | 5,202.8 | 95.4%  |
| ∃ Sales of G&S       | 153.2    | 156.5   | 2.9%   |
| Interest & dividends | 53.5     | 96.5    | 1.8%   |
| Total                | 6,067.1  | 5,455.8 | 100.0% |