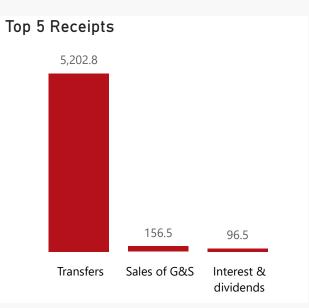

## Receipts

| Level 3              | Approved | YTD     | % YTD  |
|----------------------|----------|---------|--------|
|                      | 5,860.3  | 5,202.8 | 95.4%  |
| ∃ Sales of G&S       | 153.2    | 156.5   | 2.9%   |
| Interest & dividends | 53.5     | 96.5    | 1.8%   |
| Total                | 6,067.1  | 5,455.8 | 100.0% |