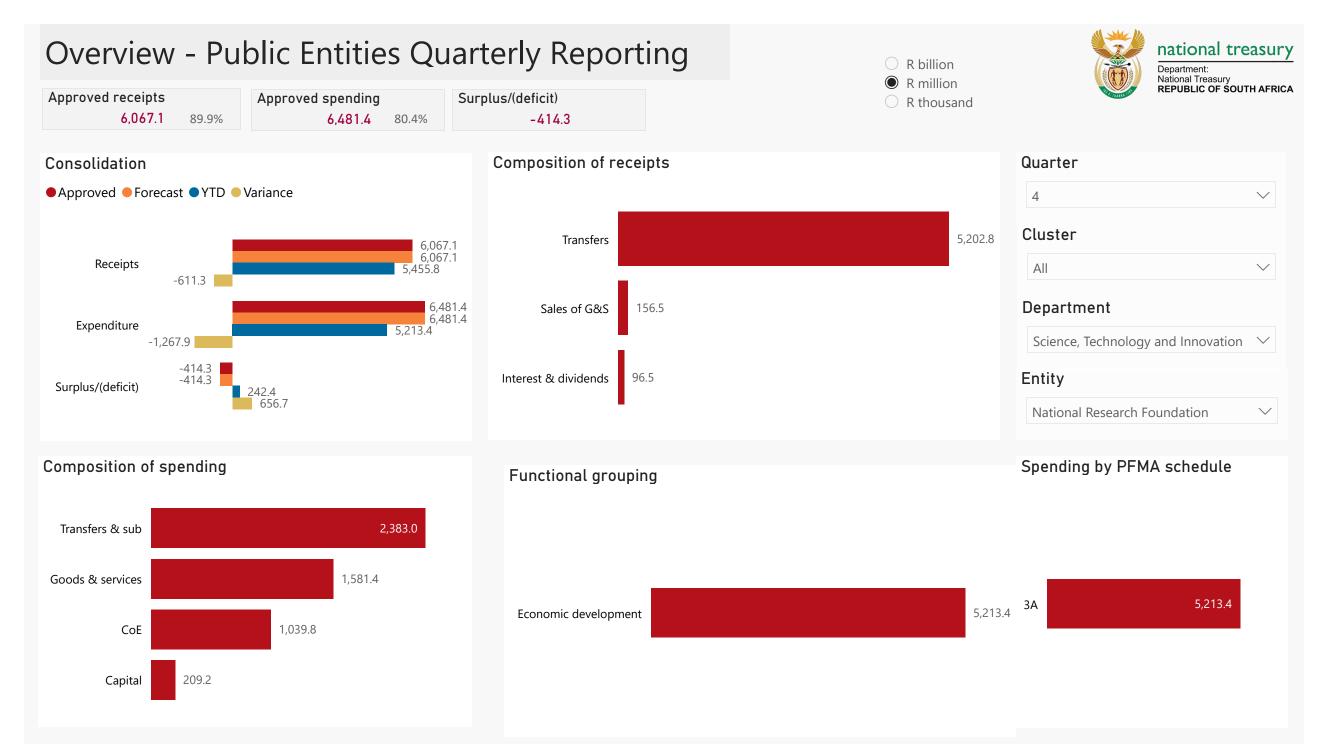

## **Public Entities Receipts**

5,455.8

and

accou...

| Quarter                            |              |
|------------------------------------|--------------|
| 4                                  | $\checkmark$ |
| Cluster                            |              |
| All                                | $\checkmark$ |
| Department                         |              |
| Science, Technology and Innovation | $\checkmark$ |
| Entity                             |              |
| National Research Foundation       | $\sim$       |

## Receipts

| Level 3              | Approved | YTD     | % YTD  |
|----------------------|----------|---------|--------|
|                      | 5,860.3  | 5,202.8 | 95.4%  |
| ∃ Sales of G&S       | 153.2    | 156.5   | 2.9%   |
| Interest & dividends | 53.5     | 96.5    | 1.8%   |
| Total                | 6,067.1  | 5,455.8 | 100.0% |

R billionR millionR thousand