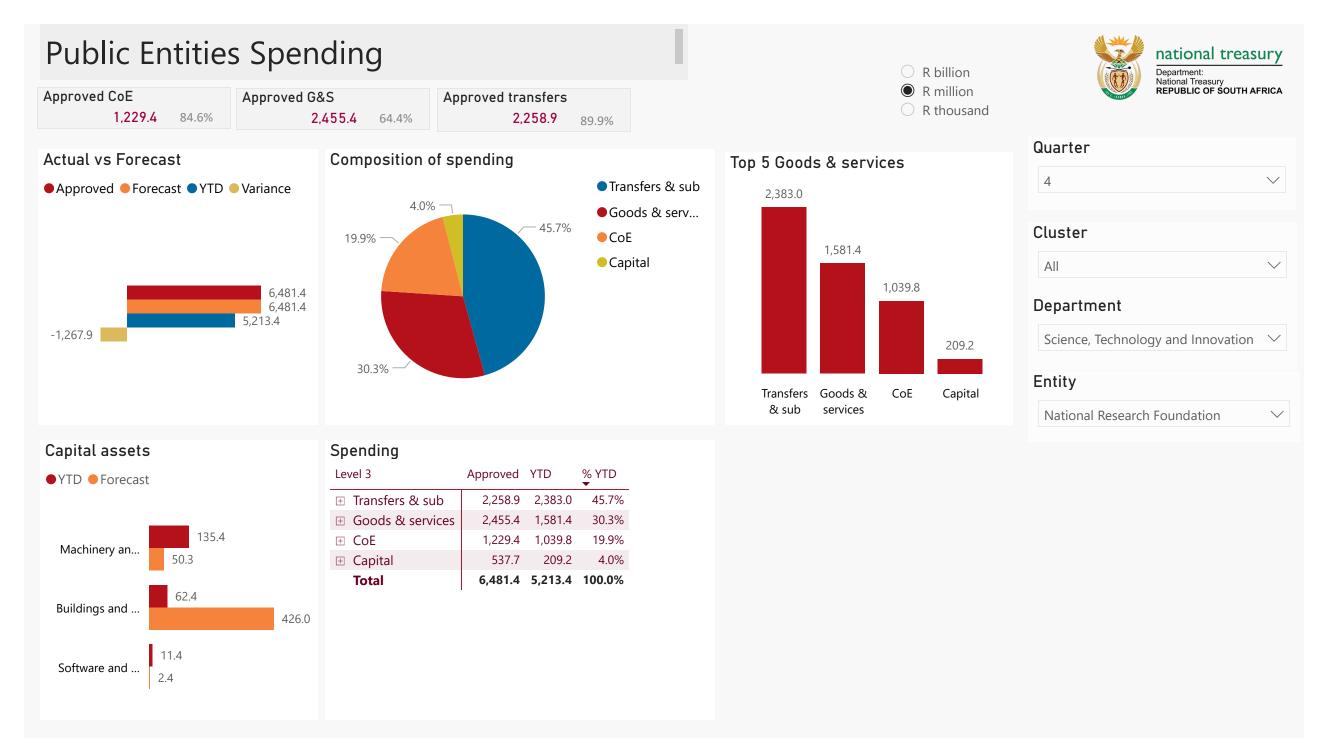

| $\checkmark$ |
| Department                         |              |
| Science, Technology and Innovation | $\checkmark$ |
| Entity                             |              |
| National Research Foundation       | $\sim$       |

## Top 5 Transfers

-611.3

4,481.4 444.9 209.7 60.3 6.5 Depar... Other Foreign Local Depar... transf... transf... gover... non-g... agenc...

> and donors intern... organ...

## Receipts

| Level 3              | Approved | YTD     | % YTD  |
|----------------------|----------|---------|--------|
|                      | 5,860.3  | 5,202.8 | 95.4%  |
| ∃ Sales of G&S       | 153.2    | 156.5   | 2.9%   |
| Interest & dividends | 53.5     | 96.5    | 1.8%   |
| Total                | 6,067.1  | 5,455.8 | 100.0% |

R billionR millionR thousand