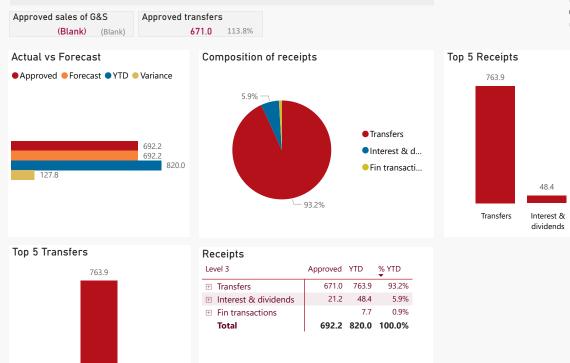

T

O R billion

R million

O R thousand

7.7

Fin

transactions

national treasury