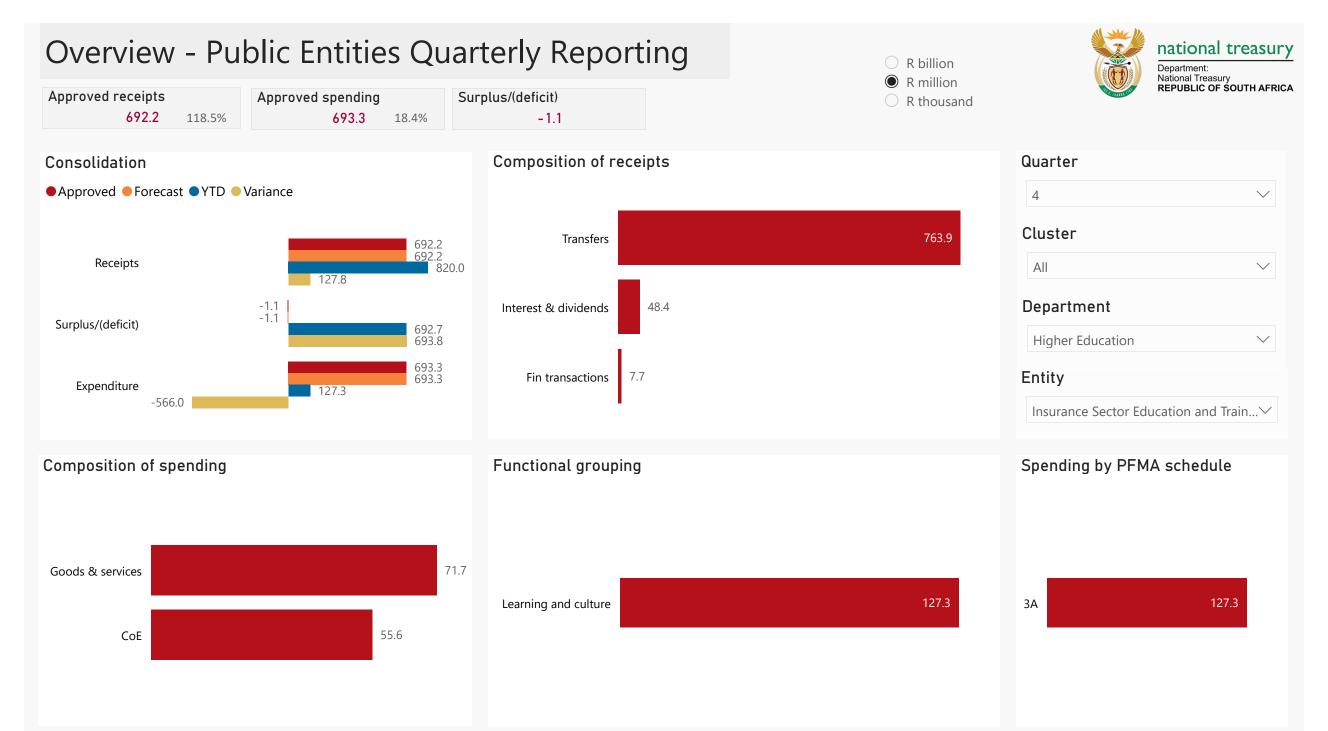

## **Public Entities Receipts**

| 4                          | $\sim$           |
|----------------------------|------------------|
| Cluster                    |                  |
| All                        | $\checkmark$     |
| Department                 |                  |
| Higher Education           | $\sim$           |
| Entity                     |                  |
| Insurance Sector Education | and Train $\vee$ |