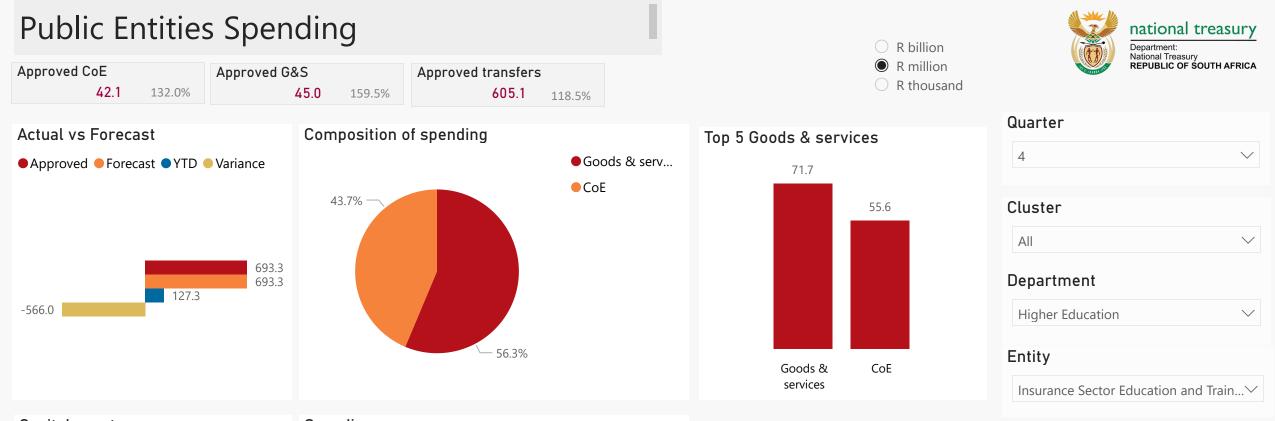

## Spending

| Level 3            | Approved | YTD   | % YTD  |
|--------------------|----------|-------|--------|
| ∃ Goods & services | 45.0     | 71.7  | 56.3%  |
| ⊞ CoE              | 42.1     | 55.6  | 43.7%  |
| 🗄 Capital          | 1.2      |       |        |
| ∃ Transfers & sub  | 605.1    |       |        |
| Total              | 693.3    | 127.3 | 100.0% |