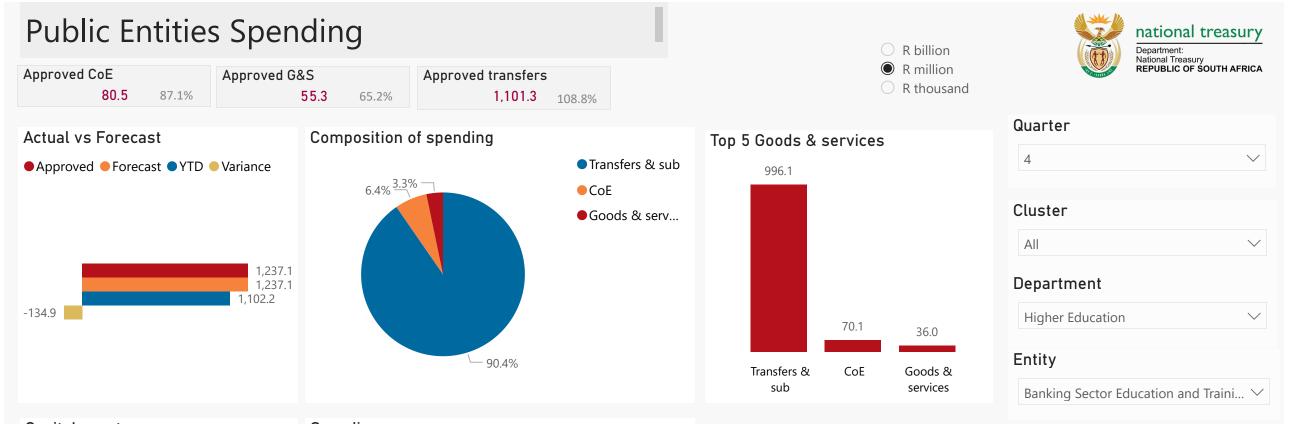

## Overview - Public Entities Quarterly Reporting

| Overview - Public Entities Qu                                                                              |                              | <ul><li>R billion</li><li>R million</li></ul> | Department:<br>National Treasury<br>REPUBLIC OF SOUTH AFRI |
|------------------------------------------------------------------------------------------------------------|------------------------------|-----------------------------------------------|------------------------------------------------------------|
| Approved receipts         Approved spending           1,144.3         108.8%         1,237.1         89.1% | Surplus/(deficit)<br>-92.8   | ○ R thousand                                  |                                                            |
| Consolidation                                                                                              | Composition of receipts      |                                               | Quarter                                                    |
| Approved  Forecast  YTD  Variance                                                                          |                              |                                               | 4 ~                                                        |
| 1,144.3<br>Receipts                                                                                        | Transfers                    | 1,150.1                                       | Cluster                                                    |
| 101.2                                                                                                      |                              |                                               | All                                                        |
| 1,237<br>1,237<br>-134.9                                                                                   | .1 Interest & dividends 95.3 |                                               | Department Higher Education                                |
| -92.8<br>-92.8<br>-92.8<br>143.2<br>236.1                                                                  | Fin transactions 0.1         |                                               | Entity                                                     |
|                                                                                                            |                              |                                               | Banking Sector Education and Traini                        |
| Composition of spending                                                                                    | Functional grouping          |                                               | Spending by PFMA schedule                                  |
| Transfers & sub 996.1                                                                                      |                              |                                               |                                                            |
| Сое 70.1                                                                                                   | Learning and culture         | 1,102.2                                       | 3A 1,102.2                                                 |
| Goods & services 36.0                                                                                      |                              |                                               |                                                            |
|                                                                                                            | Learning and culture         | 1,102.2                                       | 3A                                                         |

### Spending

| Level 3            | Approved | YTD     | % YTD  |
|--------------------|----------|---------|--------|
| ∃ Transfers & sub  | 1,101.3  | 996.1   | 90.4%  |
| ⊡ CoE              | 80.5     | 70.1    | 6.4%   |
| ∃ Goods & services | 55.3     | 36.0    | 3.3%   |
| Total              | 1,237.1  | 1,102.2 | 100.0% |