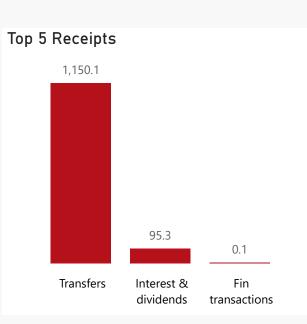

#### Top 5 Transfers

101.2

1,150.1

| Necelpts               |          |         |        |
|------------------------|----------|---------|--------|
| Level 3                | Approved | YTD     | % YTD  |
| ∃ Transfers            | 1,088.1  | 1,150.1 | 92.3%  |
| ∃ Interest & dividends | 56.0     | 95.3    | 7.7%   |
| ∃ Fin transactions     | 0.1      | 0.1     | 0.0%   |
| Total                  | 1,144.3  | 1,245.5 | 100.0% |