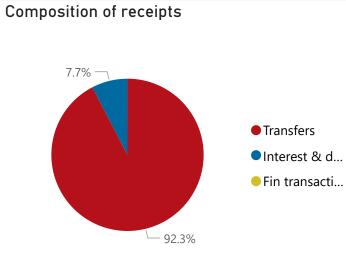

#### Top 5 Transfers

101.2

1,150.1

| Necelpts               |          |         |        |
|------------------------|----------|---------|--------|
| Level 3                | Approved | YTD     | % YTD  |
| ∃ Transfers            | 1,088.1  | 1,150.1 | 92.3%  |
| ∃ Interest & dividends | 56.0     | 95.3    | 7.7%   |
| ∃ Fin transactions     | 0.1      | 0.1     | 0.0%   |
| Total                  | 1,144.3  | 1,245.5 | 100.0% |