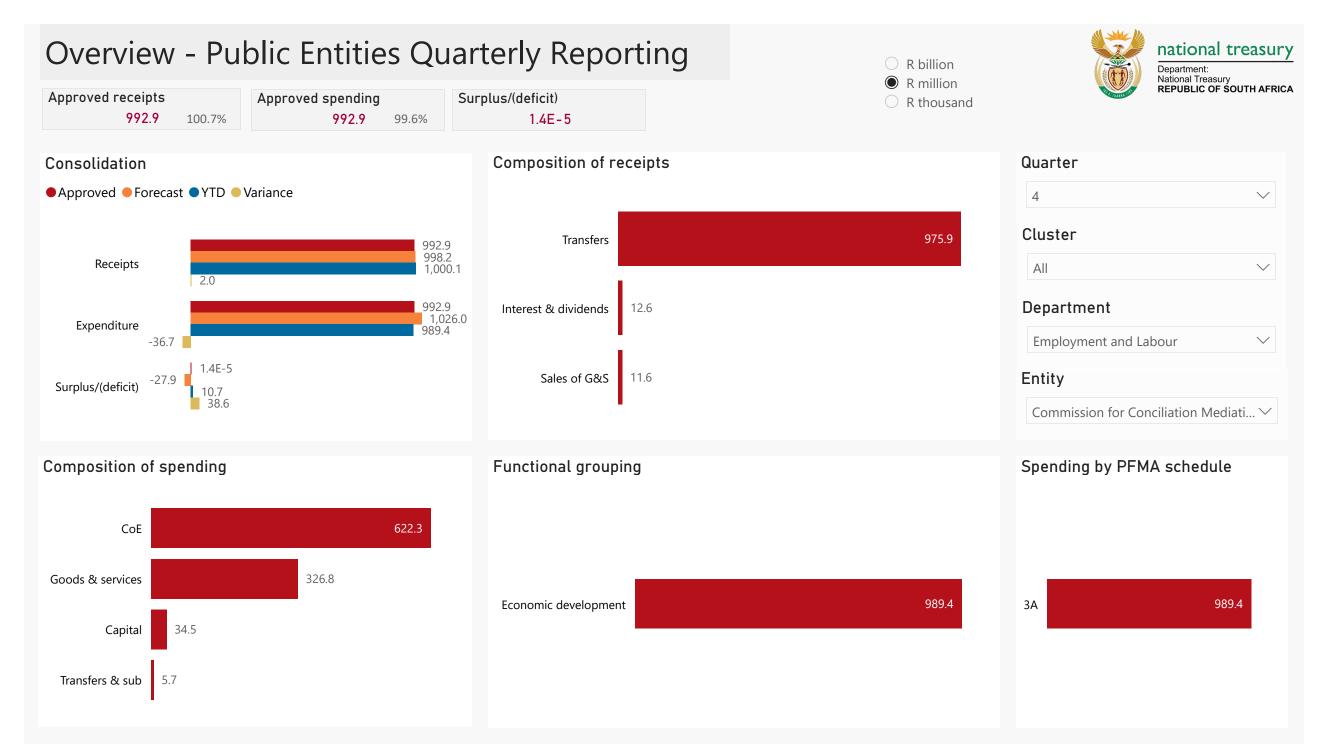

## **Public Entities Receipts**

992.9

998.2 1,000.1

Receipts

O R billion

R million

O R thousand

| Quarter                         |                    |
|---------------------------------|--------------------|
| 4                               | $\sim$             |
| Cluster                         |                    |
| All                             | $\sim$             |
| Department                      |                    |
| Employment and Labour           | $\sim$             |
| Entity                          |                    |
| Commission for Conciliation Med | liati $\checkmark$ |