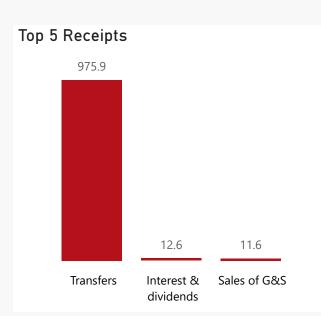

## Top 5 Transfers

2.0

975.9

| Receipto               |          |         |        |
|------------------------|----------|---------|--------|
| Level 3                | Approved | YTD     | % YTD  |
| ∃ Transfers            | 975.9    | 975.9   | 97.6%  |
| ∃ Interest & dividends | 9.8      | 12.6    | 1.3%   |
| ∃ Sales of G&S         | 7.3      | 11.6    | 1.2%   |
| Total                  | 992.9    | 1,000.1 | 100.0% |