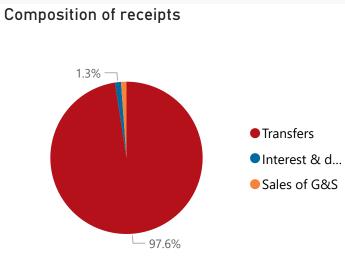

## Top 5 Transfers

2.0

975.9

| Receipto               |          |         |        |
|------------------------|----------|---------|--------|
| Level 3                | Approved | YTD     | % YTD  |
| ∃ Transfers            | 975.9    | 975.9   | 97.6%  |
| ∃ Interest & dividends | 9.8      | 12.6    | 1.3%   |
| ∃ Sales of G&S         | 7.3      | 11.6    | 1.2%   |
| Total                  | 992.9    | 1,000.1 | 100.0% |