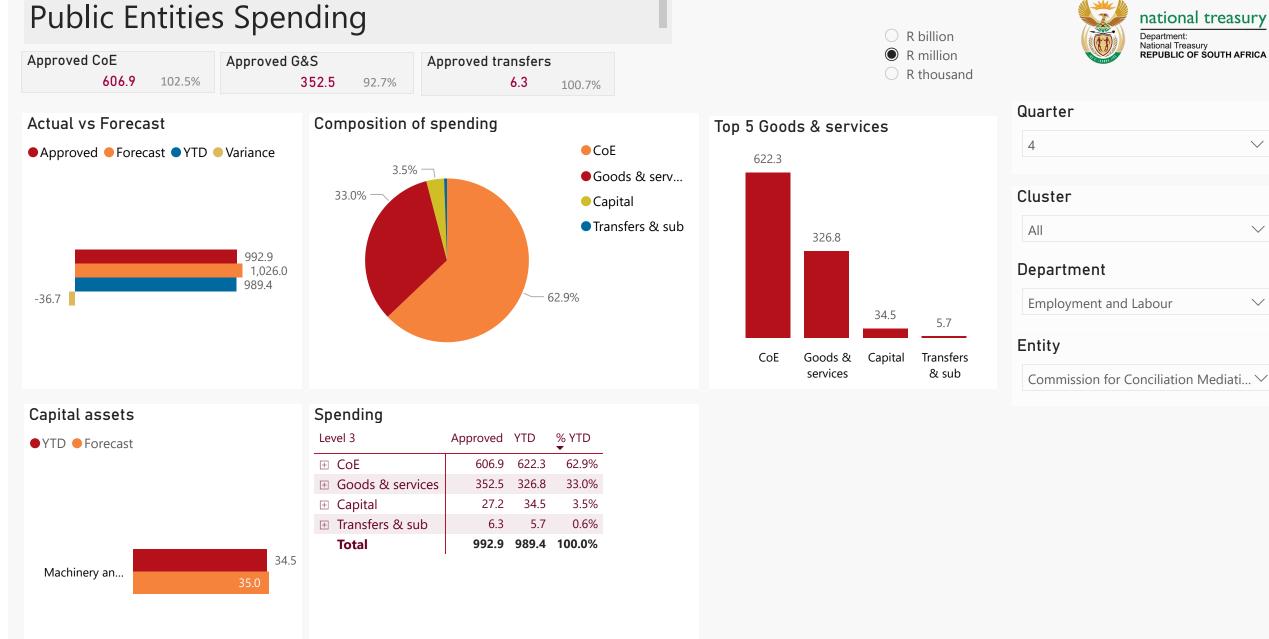

| $\sim$             |
| Department                      |                    |
| Employment and Labour           | $\sim$             |
| Entity                          |                    |
| Commission for Conciliation Med | liati $\checkmark$ |

national treasury

Department: National Treasury REPUBLIC OF SOUTH AFRICA

## Top 5 Transfers

2.0

975.9



| Receipto               |          |         |        |
|------------------------|----------|---------|--------|
| Level 3                | Approved | YTD     | % YTD  |
| ∃ Transfers            | 975.9    | 975.9   | 97.6%  |
| ∃ Interest & dividends | 9.8      | 12.6    | 1.3%   |
| ∃ Sales of G&S         | 7.3      | 11.6    | 1.2%   |
| Total                  | 992.9    | 1,000.1 | 100.0% |

Departme... transfers