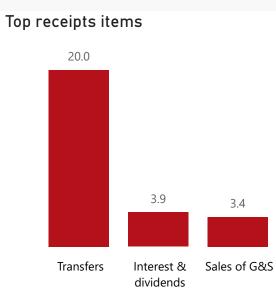

## Top 5 Transfers

0.1

20.0

| Recei | nts |
|-------|-----|
| NECEI | μισ |

| Level 3                | Approved | YTD  | % YTD  |
|------------------------|----------|------|--------|
|                        | 26.3     | 20.0 | 73.3%  |
| ∃ Interest & dividends | 4.8      | 3.9  | 14.3%  |
|                        | 4.7      | 3.4  | 12.3%  |
| Total                  | 35.9     | 27.3 | 100.0% |