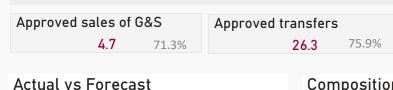

## Top 5 Transfers

0.1

20.0

| Recei | nts |
|-------|-----|
| NECEI | μισ |

| Level 3                | Approved | YTD  | % YTD  |
|------------------------|----------|------|--------|
|                        | 26.3     | 20.0 | 73.3%  |
| ∃ Interest & dividends | 4.8      | 3.9  | 14.3%  |
|                        | 4.7      | 3.4  | 12.3%  |
| Total                  | 35.9     | 27.3 | 100.0% |