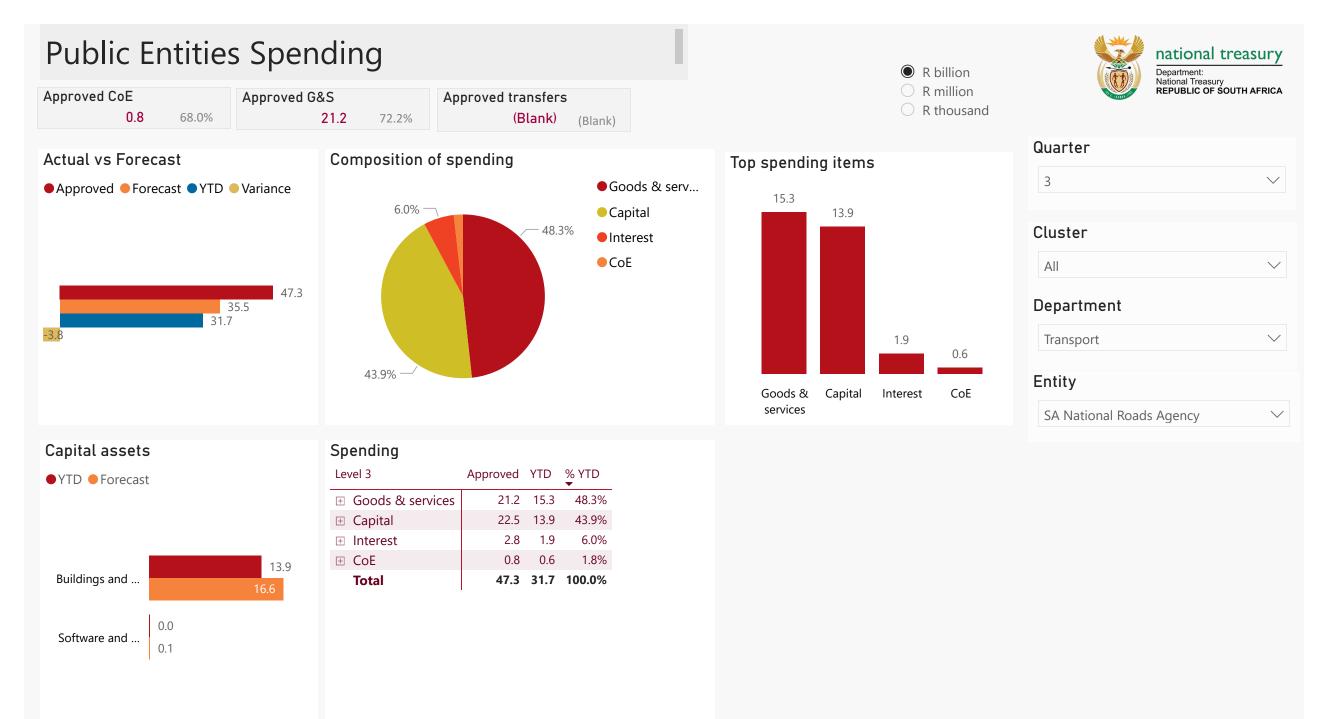

## **Public Entities Receipts**

 R billion O R million

O R thousand

|               | national treasury        |
|---------------|--------------------------|
| THE FRANK UND | REPUBLIC OF SOUTH AFRICA |

| Quarter                  |        |  |  |
|--------------------------|--------|--|--|
| 3                        | $\sim$ |  |  |
| Cluster                  |        |  |  |
| All                      | $\sim$ |  |  |
| Department               |        |  |  |
| Transport                | $\sim$ |  |  |
| Entity                   |        |  |  |
| SA National Roads Agency | $\sim$ |  |  |

## Top 5 Transfers

0.1

20.0

| Recei | nts |
|-------|-----|
| NECEI | μισ |

| Level 3                | Approved | YTD  | % YTD  |
|------------------------|----------|------|--------|
|                        | 26.3     | 20.0 | 73.3%  |
| ∃ Interest & dividends | 4.8      | 3.9  | 14.3%  |
|                        | 4.7      | 3.4  | 12.3%  |
| Total                  | 35.9     | 27.3 | 100.0% |

Departme... transfers