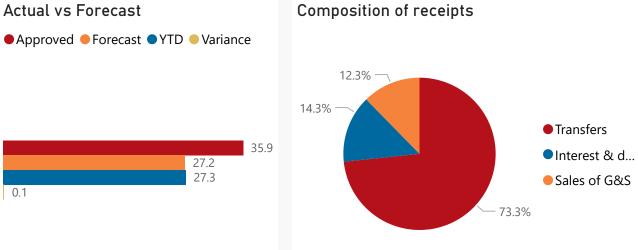

## Top 5 Transfers

0.1

20.0

| Recei | nts |
|-------|-----|
| NECEI | μισ |

| Level 3                | Approved | YTD  | % YTD  |
|------------------------|----------|------|--------|
|                        | 26.3     | 20.0 | 73.3%  |
| ∃ Interest & dividends | 4.8      | 3.9  | 14.3%  |
|                        | 4.7      | 3.4  | 12.3%  |
| Total                  | 35.9     | 27.3 | 100.0% |