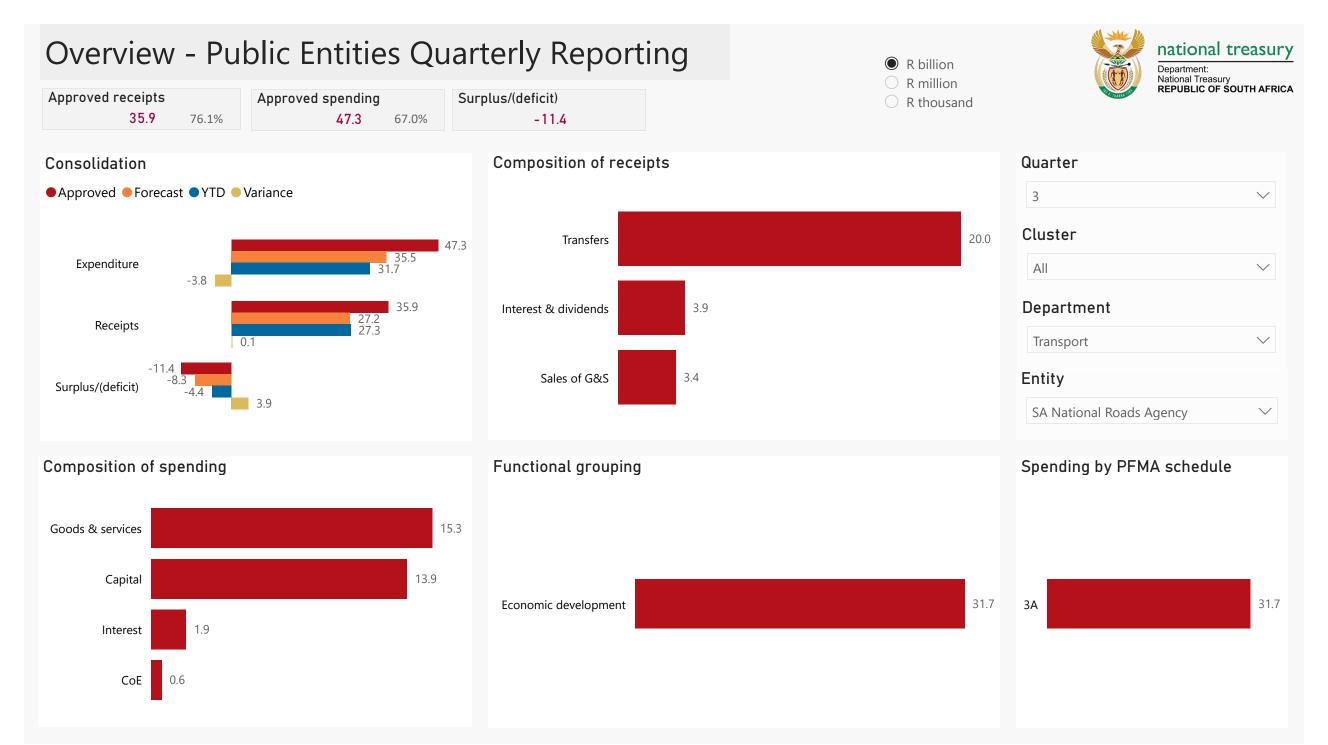

## **Public Entities Receipts**

 R billion O R million

O R thousand

|               | national treasury        |
|---------------|--------------------------|
| THE FRANK UND | REPUBLIC OF SOUTH AFRICA |

| Quarter                  |        |  |  |
|--------------------------|--------|--|--|
| 3                        | $\sim$ |  |  |
| Cluster                  |        |  |  |
| All                      | $\sim$ |  |  |
| Department               |        |  |  |
| Transport                | $\sim$ |  |  |
| Entity                   |        |  |  |
| SA National Roads Agency | $\sim$ |  |  |