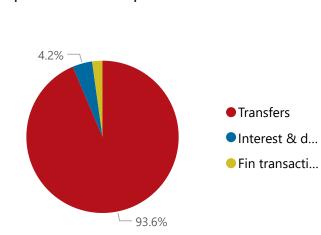

## Top 5 Transfers

69.4

| Level 3                | Approved | YTD  | % YTD<br>▼ |
|------------------------|----------|------|------------|
| Transfers              | 60.3     | 69.4 | 93.6%      |
| ∃ Interest & dividends | 0.9      | 3.1  | 4.2%       |
| Fin transactions       | 9.5      | 1.6  | 2.2%       |
| ∃ Sales of G&S         | 0.1      |      |            |
| Total                  | 70.8     | 74.1 | 100.0%     |