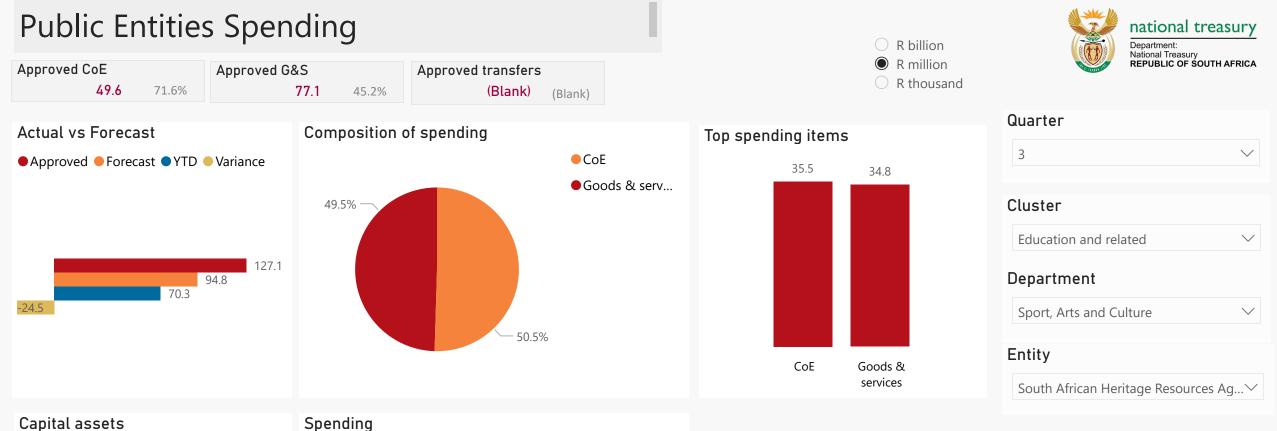

## 

O R billion

R million

O R thousand

| 3 Cluster<br>Education and related<br>Department<br>Sport, Arts and Culture |   |
|-----------------------------------------------------------------------------|---|
| Education and related ~<br>Department                                       | / |
| Department                                                                  |   |
|                                                                             | / |
| Sport, Arts and Culture                                                     |   |
|                                                                             | / |
| Entity                                                                      |   |
| South African Heritage Resources Ag                                         | / |

Departme... transfers

| Level 3            | Approved | YTD  | % YTD  |
|--------------------|----------|------|--------|
| ⊞ CoE              | 49.6     | 35.5 | 50.5%  |
| ∃ Goods & services | 77.1     | 34.8 | 49.5%  |
| 🗄 Capital          | 0.4      |      |        |
| Total              | 127.1    | 70.3 | 100.0% |