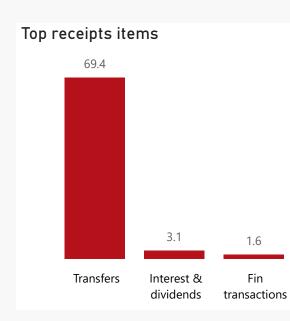

## Top 5 Transfers

69.4

| Level 3                | Approved | YTD  | % YTD<br>▼ |
|------------------------|----------|------|------------|
| Transfers              | 60.3     | 69.4 | 93.6%      |
| ∃ Interest & dividends | 0.9      | 3.1  | 4.2%       |
| Fin transactions       | 9.5      | 1.6  | 2.2%       |
| ∃ Sales of G&S         | 0.1      |      |            |
| Total                  | 70.8     | 74.1 | 100.0%     |