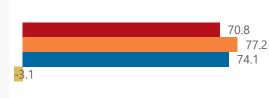

## Top 5 Transfers

69.4

| Level 3                | Approved | YTD  | % YTD<br>▼ |
|------------------------|----------|------|------------|
| Transfers              | 60.3     | 69.4 | 93.6%      |
| ∃ Interest & dividends | 0.9      | 3.1  | 4.2%       |
| Fin transactions       | 9.5      | 1.6  | 2.2%       |
| ∃ Sales of G&S         | 0.1      |      |            |
| Total                  | 70.8     | 74.1 | 100.0%     |