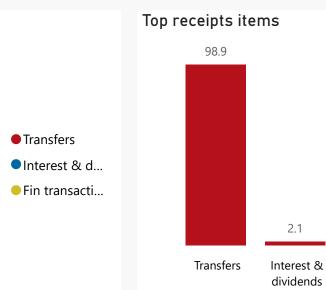

## Receipts

| Level 3                | Approved | YTD   | % YTD  |
|------------------------|----------|-------|--------|
| Transfers              | 128.3    | 98.9  | 97.6%  |
| ∃ Interest & dividends | 1.3      | 2.1   | 2.1%   |
| ∃ Fin transactions     | 1.8      | 0.3   | 0.3%   |
| Total                  | 131.4    | 101.3 | 100.0% |