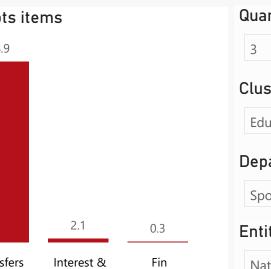

## **Public Entities Receipts**

98.6 101.3

transactions

O R billion

R million

O R thousand

| Quarter                          |              |
|----------------------------------|--------------|
| 3                                | $\sim$       |
| Cluster                          |              |
| Education and related            | $\sim$       |
| Department                       |              |
| Sport, Arts and Culture          | $\checkmark$ |
| Entity                           |              |
| National Library of South Africa | $\checkmark$ |

## Receipts

| Level 3                | Approved | YTD   | % YTD  |
|------------------------|----------|-------|--------|
| Transfers              | 128.3    | 98.9  | 97.6%  |
| ∃ Interest & dividends | 1.3      | 2.1   | 2.1%   |
| ∃ Fin transactions     | 1.8      | 0.3   | 0.3%   |
| Total                  | 131.4    | 101.3 | 100.0% |