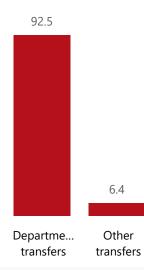

## **Public Entities Receipts**



98.6 101.3





transactions

O R billion

R million

O R thousand

| Quarter                          |              |
|----------------------------------|--------------|
| 3                                | $\sim$       |
| Cluster                          |              |
| Education and related            | $\sim$       |
| Department                       |              |
| Sport, Arts and Culture          | $\checkmark$ |
| Entity                           |              |
| National Library of South Africa | $\checkmark$ |

national treasury

Department: National Treasury REPUBLIC OF SOUTH AFRICA

## Top 5 Transfers

2.8



## Receipts

| Level 3                | Approved | YTD   | % YTD  |
|------------------------|----------|-------|--------|
| Transfers              | 128.3    | 98.9  | 97.6%  |
| ∃ Interest & dividends | 1.3      | 2.1   | 2.1%   |
| ∃ Fin transactions     | 1.8      | 0.3   | 0.3%   |
| Total                  | 131.4    | 101.3 | 100.0% |

97.6%



## Capital assets

Spending

| Level 3            | Approved | YTD   | % YTD  |
|--------------------|----------|-------|--------|
| ∃ Goods & services | 64.7     | 56.9  | 54.6%  |
| ⊡ CoE              | 65.8     | 47.2  | 45.4%  |
| Total              | 130.5    | 104.1 | 100.0% |