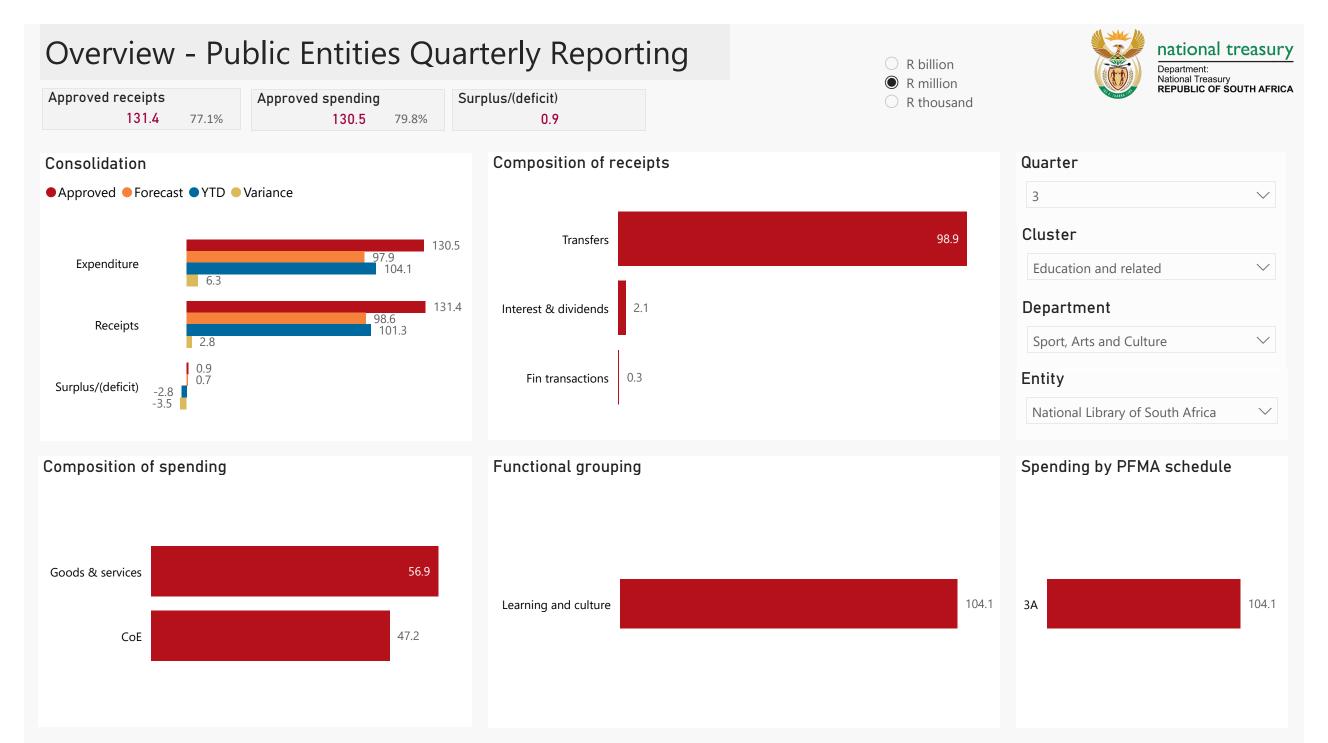

## **Public Entities Receipts**

98.6 101.3

transactions

O R billion

R million

O R thousand

| Quarter                          |              |
|----------------------------------|--------------|
| 3                                | $\sim$       |
| Cluster                          |              |
| Education and related            | $\sim$       |
| Department                       |              |
| Sport, Arts and Culture          | $\checkmark$ |
| Entity                           |              |
| National Library of South Africa | $\checkmark$ |

national treasury

Department: National Treasury REPUBLIC OF SOUTH AFRICA

## Receipts

| Level 3                | Approved | YTD   | % YTD  |
|------------------------|----------|-------|--------|
| Transfers              | 128.3    | 98.9  | 97.6%  |
| ∃ Interest & dividends | 1.3      | 2.1   | 2.1%   |
| ∃ Fin transactions     | 1.8      | 0.3   | 0.3%   |
| Total                  | 131.4    | 101.3 | 100.0% |

97.6%

## Capital assets

Spending

| Level 3            | Approved | YTD   | % YTD  |
|--------------------|----------|-------|--------|
| ∃ Goods & services | 64.7     | 56.9  | 54.6%  |
| ⊡ CoE              | 65.8     | 47.2  | 45.4%  |
| Total              | 130.5    | 104.1 | 100.0% |