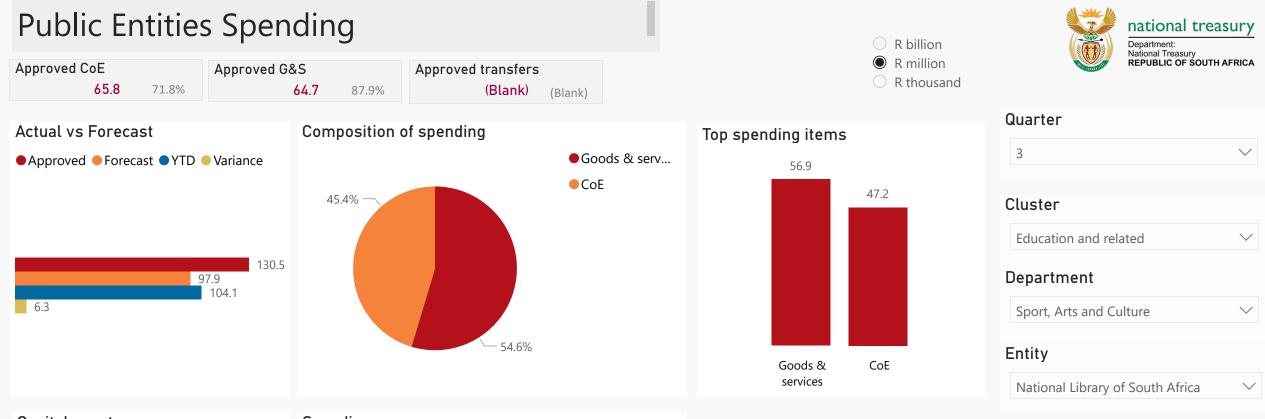

## Capital assets

Spending

| Level 3            | Approved | YTD   | % YTD  |
|--------------------|----------|-------|--------|
| ∃ Goods & services | 64.7     | 56.9  | 54.6%  |
| ⊡ CoE              | 65.8     | 47.2  | 45.4%  |
| Total              | 130.5    | 104.1 | 100.0% |