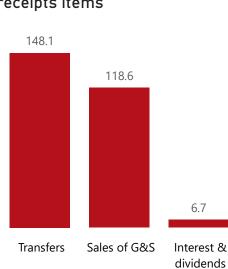

## Top 5 Transfers

-277.0

| Rece | ipts |
|------|------|
|      |      |

| Level 3                | Approved | YTD   | % YTD<br>▼ |
|------------------------|----------|-------|------------|
| Transfers              | 663.9    | 148.1 | 54.2%      |
|                        | 135.0    | 118.6 | 43.4%      |
| 🗉 Interest & dividends | 11.4     | 6.7   | 2.5%       |
| Total                  | 810.3    | 273.3 | 100.0%     |