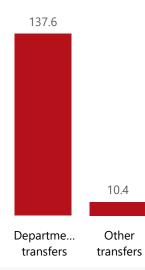

## Top 5 Transfers

-277.0

| Rece | ipts |
|------|------|
|      |      |

| Level 3                | Approved | YTD   | % YTD<br>▼ |
|------------------------|----------|-------|------------|
| Transfers              | 663.9    | 148.1 | 54.2%      |
|                        | 135.0    | 118.6 | 43.4%      |
| 🗉 Interest & dividends | 11.4     | 6.7   | 2.5%       |
| Total                  | 810.3    | 273.3 | 100.0%     |