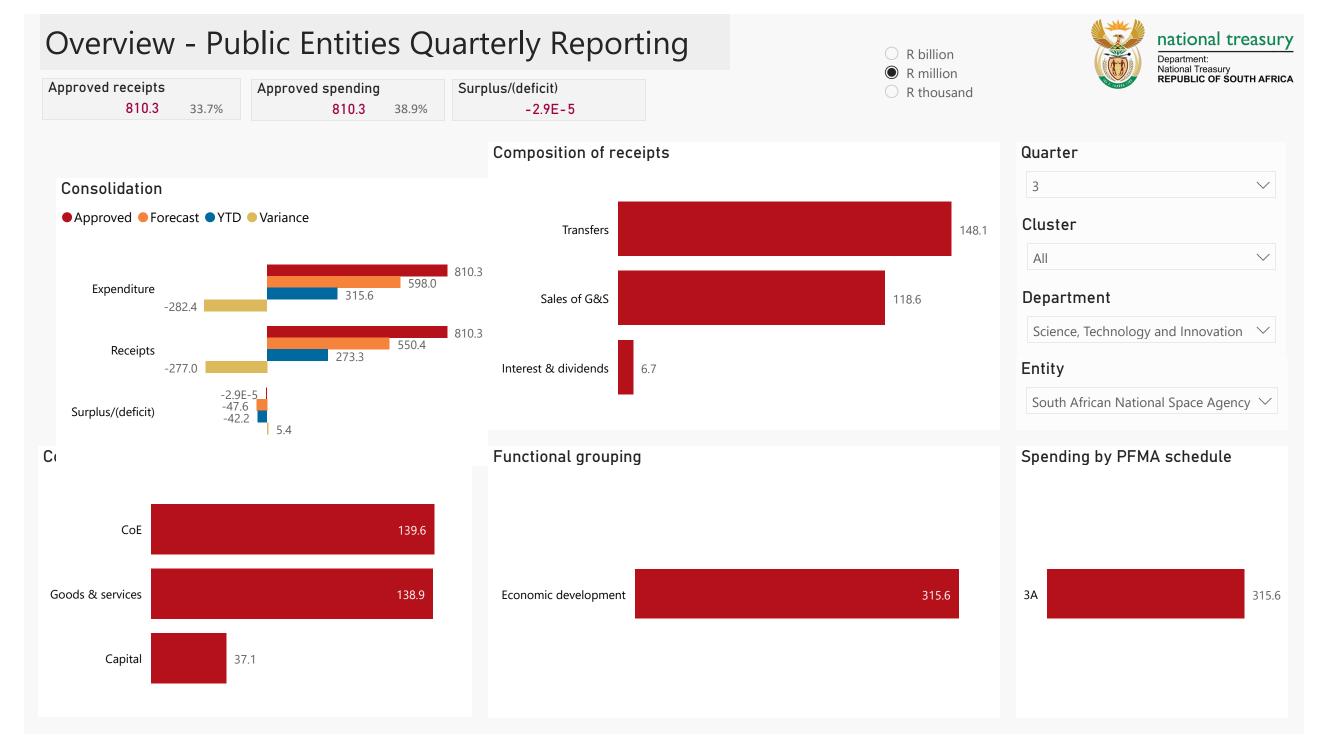

## **Public Entities Receipts**

273.3

R billionR million

O R thousand

|  | national treasury                                            |
|--|--------------------------------------------------------------|
|  | Department:<br>National Treasury<br>REPUBLIC OF SOUTH AFRICA |

| Quarter                             |              |
|-------------------------------------|--------------|
| 3                                   | $\checkmark$ |
| Cluster                             |              |
| All                                 | $\checkmark$ |
| Department                          |              |
| Science, Technology and Innovation  | $\checkmark$ |
| Entity                              |              |
| South African National Space Agency | $\checkmark$ |
|                                     |              |

## Top 5 Transfers

-277.0

| Rece | ipts |
|------|------|
|      |      |

| Level 3                | Approved | YTD   | % YTD<br>▼ |
|------------------------|----------|-------|------------|
| Transfers              | 663.9    | 148.1 | 54.2%      |
|                        | 135.0    | 118.6 | 43.4%      |
| 🗉 Interest & dividends | 11.4     | 6.7   | 2.5%       |
| Total                  | 810.3    | 273.3 | 100.0%     |