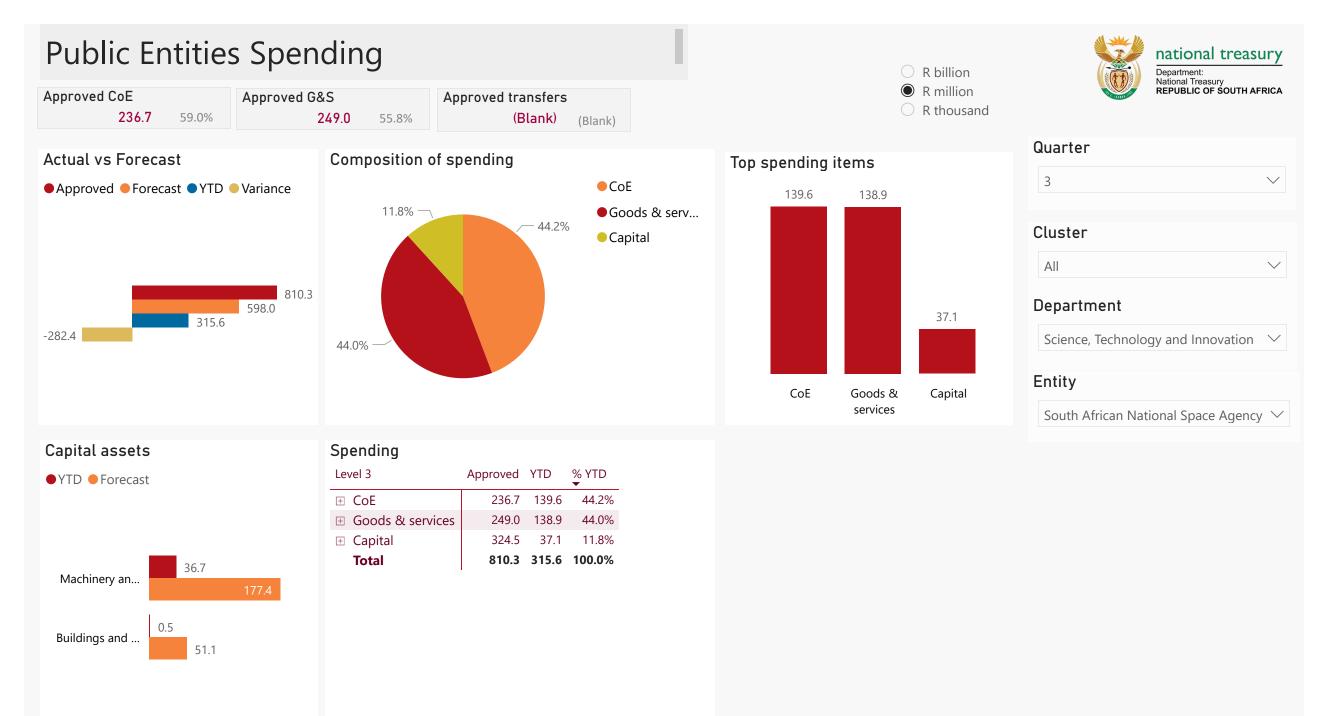

## **Public Entities Receipts**

273.3

R billionR million

O R thousand

|  | national treasury                                            |
|--|--------------------------------------------------------------|
|  | Department:<br>National Treasury<br>REPUBLIC OF SOUTH AFRICA |

| Quarter                             |              |
|-------------------------------------|--------------|
| 3                                   | $\checkmark$ |
| Cluster                             |              |
| All                                 | $\checkmark$ |
| Department                          |              |
| Science, Technology and Innovation  | $\checkmark$ |
| Entity                              |              |
| South African National Space Agency | $\checkmark$ |
|                                     |              |

## Top 5 Transfers

-277.0

| Rece | ipts |
|------|------|
|      |      |

| Level 3                | Approved | YTD   | % YTD<br>▼ |
|------------------------|----------|-------|------------|
| Transfers              | 663.9    | 148.1 | 54.2%      |
|                        | 135.0    | 118.6 | 43.4%      |
| 🗉 Interest & dividends | 11.4     | 6.7   | 2.5%       |
| Total                  | 810.3    | 273.3 | 100.0%     |