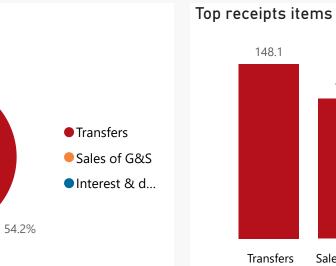

## Top 5 Transfers

-277.0

| Rece | ipts |
|------|------|
|      |      |

| Level 3                | Approved | YTD   | % YTD<br>▼ |
|------------------------|----------|-------|------------|
| Transfers              | 663.9    | 148.1 | 54.2%      |
|                        | 135.0    | 118.6 | 43.4%      |
| 🗉 Interest & dividends | 11.4     | 6.7   | 2.5%       |
| Total                  | 810.3    | 273.3 | 100.0%     |