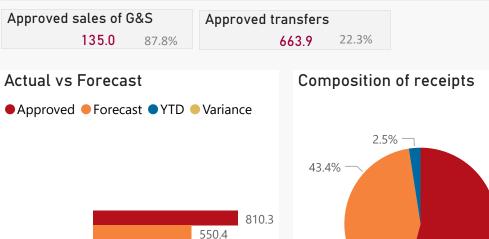

## Top 5 Transfers

-277.0

| Rece | ipts |
|------|------|
|      |      |

| Level 3                | Approved | YTD   | % YTD<br>▼ |
|------------------------|----------|-------|------------|
| Transfers              | 663.9    | 148.1 | 54.2%      |
|                        | 135.0    | 118.6 | 43.4%      |
| 🗉 Interest & dividends | 11.4     | 6.7   | 2.5%       |
| Total                  | 810.3    | 273.3 | 100.0%     |