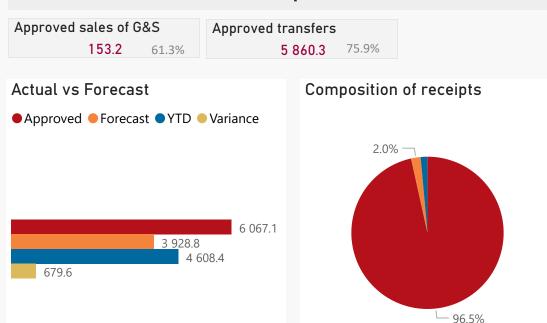

## Receipts

| Level 3                   | Approved | YTD     | % YTD<br>▼ |
|---------------------------|----------|---------|------------|
| ∃ Transfers               | 5 860.3  | 4 448.3 | 96.5%      |
| ∃ Sales of G&S            | 153.2    | 93.9    | 2.0%       |
| Interest & dividends      | 53.5     | 64.7    | 1.4%       |
| ∃ Sales of capital assets |          | 1.5     | 0.0%       |
| Total                     | 6 067.1  | 4 608.4 | 100.0%     |