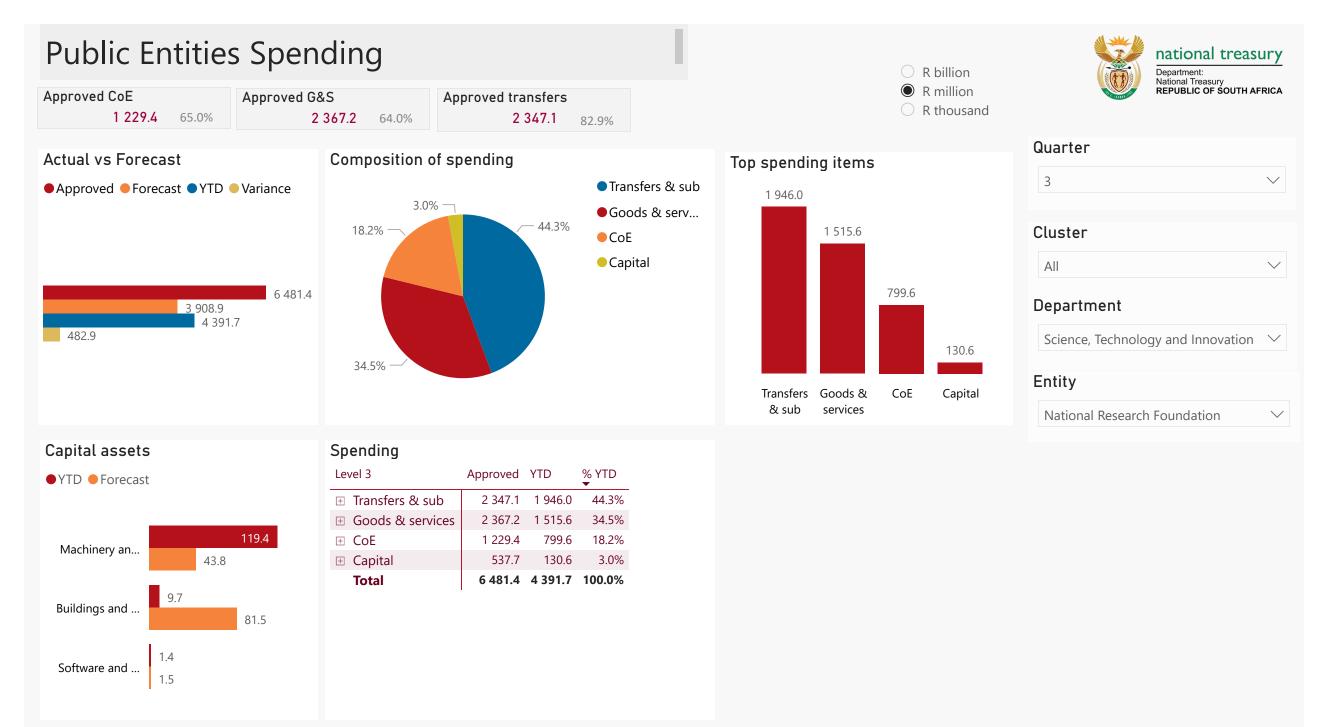

e, Technology and Innovation | $\checkmark$ |
| Entity                             |              |
|                                    |              |

## Top 5 Transfers



Depar... Other Foreign Local Depar... transf... transf... gover... non-g... agenc... and donors and intern... accou... organ...

## Receipts

| Level 3                   | Approved | YTD     | % YTD<br>▼ |
|---------------------------|----------|---------|------------|
| ∃ Transfers               | 5 860.3  | 4 448.3 | 96.5%      |
| ∃ Sales of G&S            | 153.2    | 93.9    | 2.0%       |
| Interest & dividends      | 53.5     | 64.7    | 1.4%       |
| ∃ Sales of capital assets |          | 1.5     | 0.0%       |
| Total                     | 6 067.1  | 4 608.4 | 100.0%     |

R billionR millionR thousand