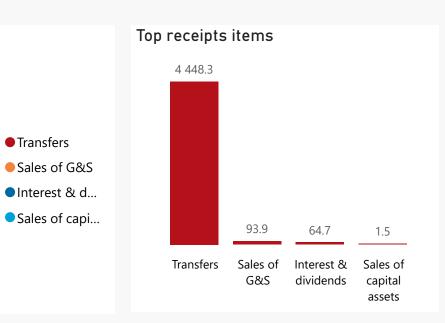

## Receipts

| Level 3                   | Approved | YTD     | % YTD<br>▼ |
|---------------------------|----------|---------|------------|
| ∃ Transfers               | 5 860.3  | 4 448.3 | 96.5%      |
| ∃ Sales of G&S            | 153.2    | 93.9    | 2.0%       |
| Interest & dividends      | 53.5     | 64.7    | 1.4%       |
| ∃ Sales of capital assets |          | 1.5     | 0.0%       |
| Total                     | 6 067.1  | 4 608.4 | 100.0%     |