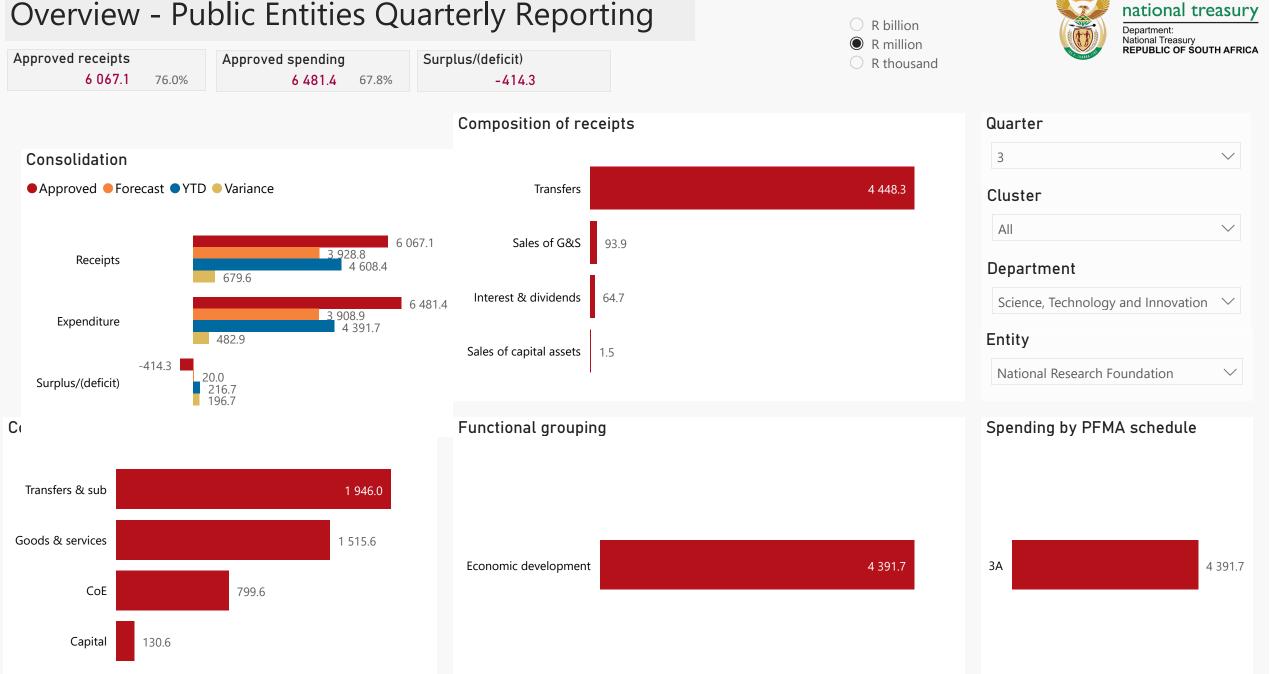

## **Overview - Public Entities Quarterly Reporting**

## Receipts

| Level 3                   | Approved | YTD     | % YTD<br>▼ |
|---------------------------|----------|---------|------------|
| ∃ Transfers               | 5 860.3  | 4 448.3 | 96.5%      |
| ∃ Sales of G&S            | 153.2    | 93.9    | 2.0%       |
| Interest & dividends      | 53.5     | 64.7    | 1.4%       |
| ∃ Sales of capital assets |          | 1.5     | 0.0%       |
| Total                     | 6 067.1  | 4 608.4 | 100.0%     |