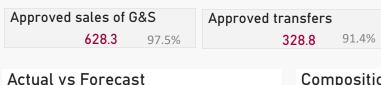

## Top 5 Transfers

| 300.6 |  |
|-------|--|
|       |  |
|       |  |
|       |  |
|       |  |
|       |  |
|       |  |
|       |  |

| Receipts                  |          |       |        |
|---------------------------|----------|-------|--------|
| Level 3                   | Approved | YTD   | % YTD  |
|                           | 628.3    | 612.6 | 67.0%  |
|                           | 328.8    | 300.6 | 32.9%  |
| ∃ Interest & dividends    | 3.3      | 1.5   | 0.2%   |
| ∃ Sales of capital assets | 1.0      |       |        |
| Total                     | 961.4    | 914.7 | 100.0% |