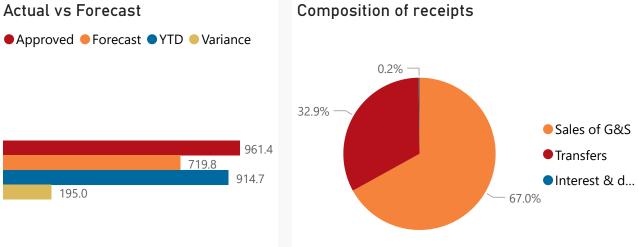

## Top 5 Transfers

| 300.6 |  |
|-------|--|
|       |  |
|       |  |
|       |  |
|       |  |
|       |  |
|       |  |
|       |  |

| Receipts                  |          |       |        |
|---------------------------|----------|-------|--------|
| Level 3                   | Approved | YTD   | % YTD  |
|                           | 628.3    | 612.6 | 67.0%  |
|                           | 328.8    | 300.6 | 32.9%  |
| ∃ Interest & dividends    | 3.3      | 1.5   | 0.2%   |
| ∃ Sales of capital assets | 1.0      |       |        |
| Total                     | 961.4    | 914.7 | 100.0% |