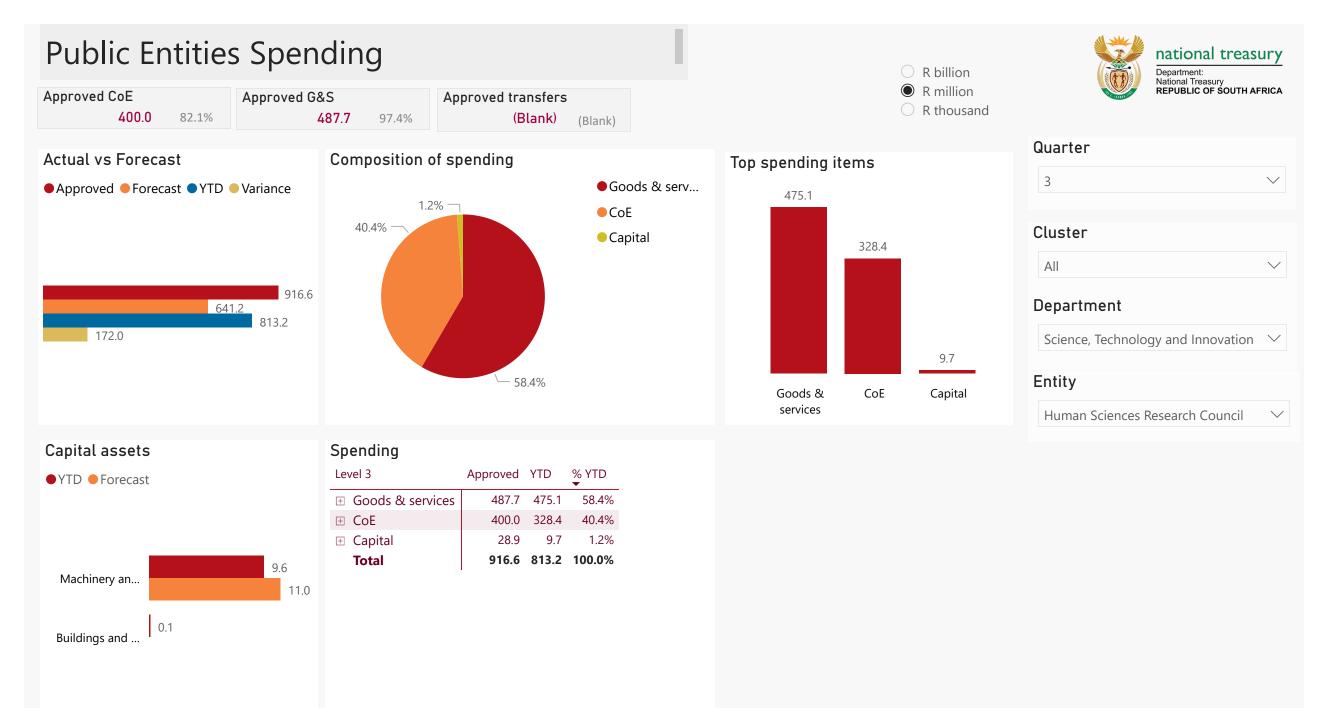

## Top 5 Transfers

| 300.6 |  |
|-------|--|
|       |  |
|       |  |
|       |  |
|       |  |
|       |  |
|       |  |
|       |  |

| Receipts                  |          |       |        |
|---------------------------|----------|-------|--------|
| Level 3                   | Approved | YTD   | % YTD  |
|                           | 628.3    | 612.6 | 67.0%  |
|                           | 328.8    | 300.6 | 32.9%  |
| ∃ Interest & dividends    | 3.3      | 1.5   | 0.2%   |
| ∃ Sales of capital assets | 1.0      |       |        |
| Total                     | 961.4    | 914.7 | 100.0% |