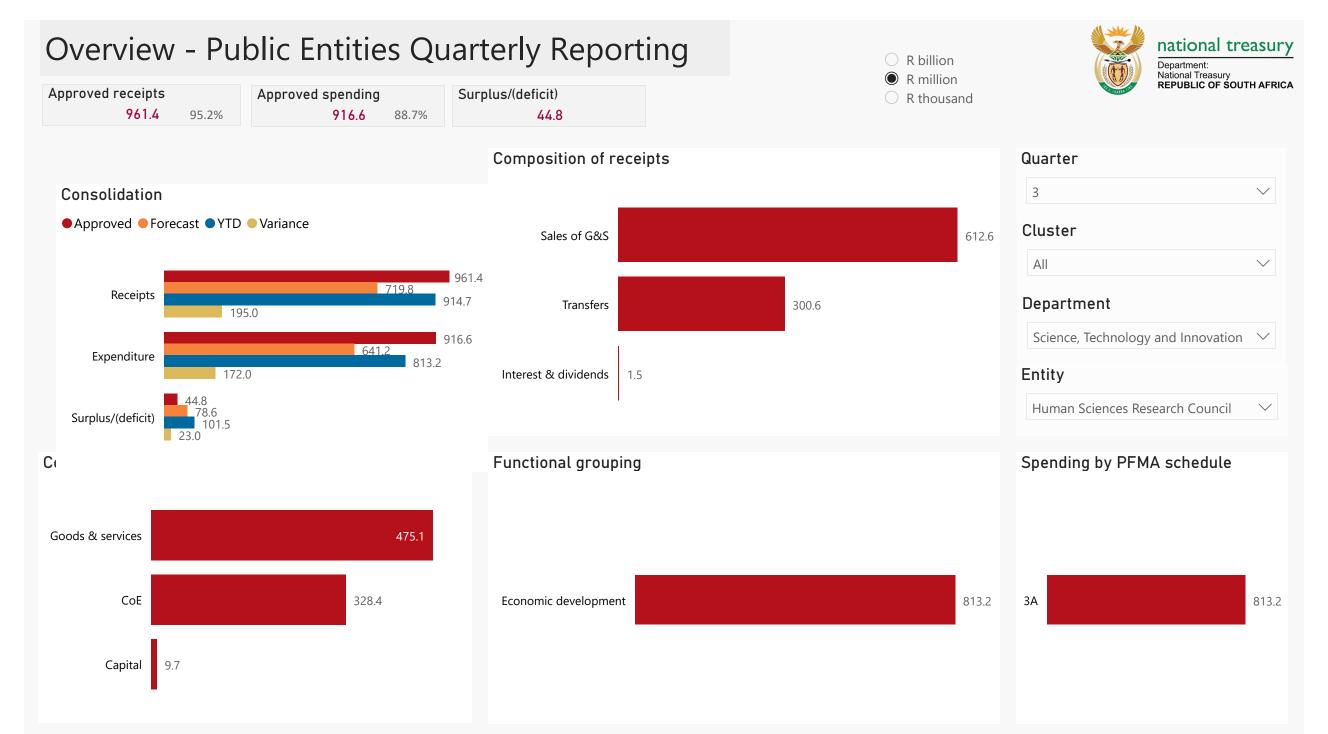

## Top 5 Transfers

| 300.6 |  |
|-------|--|
|       |  |
|       |  |
|       |  |
|       |  |
|       |  |
|       |  |
|       |  |

| Receipts                  |          |       |        |
|---------------------------|----------|-------|--------|
| Level 3                   | Approved | YTD   | % YTD  |
|                           | 628.3    | 612.6 | 67.0%  |
|                           | 328.8    | 300.6 | 32.9%  |
| ∃ Interest & dividends    | 3.3      | 1.5   | 0.2%   |
| ∃ Sales of capital assets | 1.0      |       |        |
| Total                     | 961.4    | 914.7 | 100.0% |