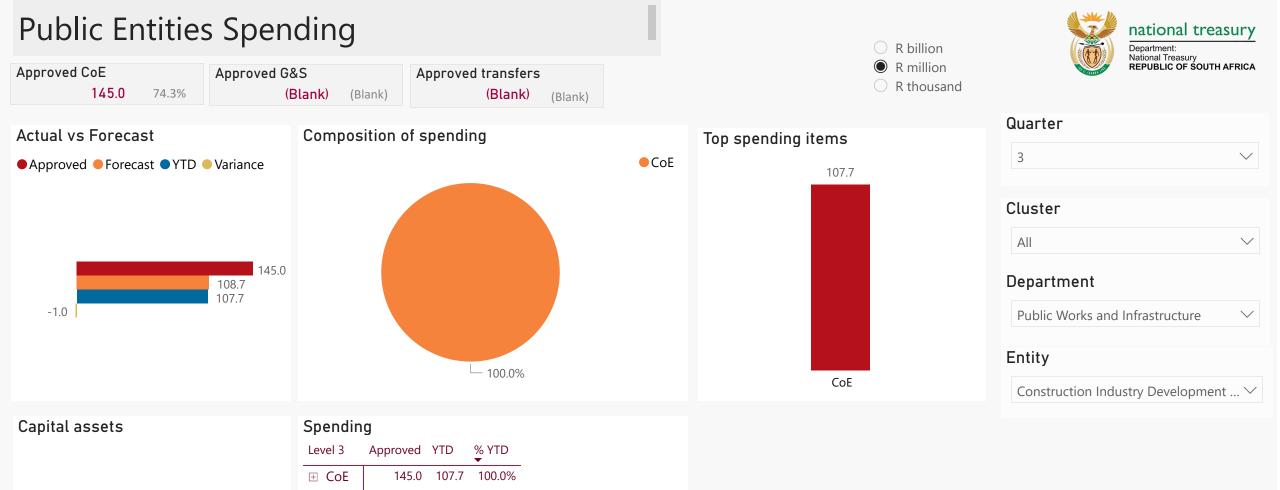

|              |
| All                             | $\sim$       |
| Department                      |              |
| Public Works and Infrastructure | $\sim$       |
|                                 |              |
| Entity                          |              |

## Top 5 Transfers

26.6

56.4

| -   |                |    |
|-----|----------------|----|
| Rec | eint           | IS |
|     | <b>0</b> 1 P 1 |    |

| Level 3                | Approved | YTD   | % YTD  |
|------------------------|----------|-------|--------|
| ∃ Tax receipts         | 136.5    | 115.9 | 60.9%  |
| ∃ Transfers            | 75.2     | 56.4  | 29.7%  |
| ∃ Interest & dividends | 6.4      | 17.9  | 9.4%   |
| Total                  | 218.2    | 190.2 | 100.0% |

Departme... transfers



Total 145.0 107.7 100.0%