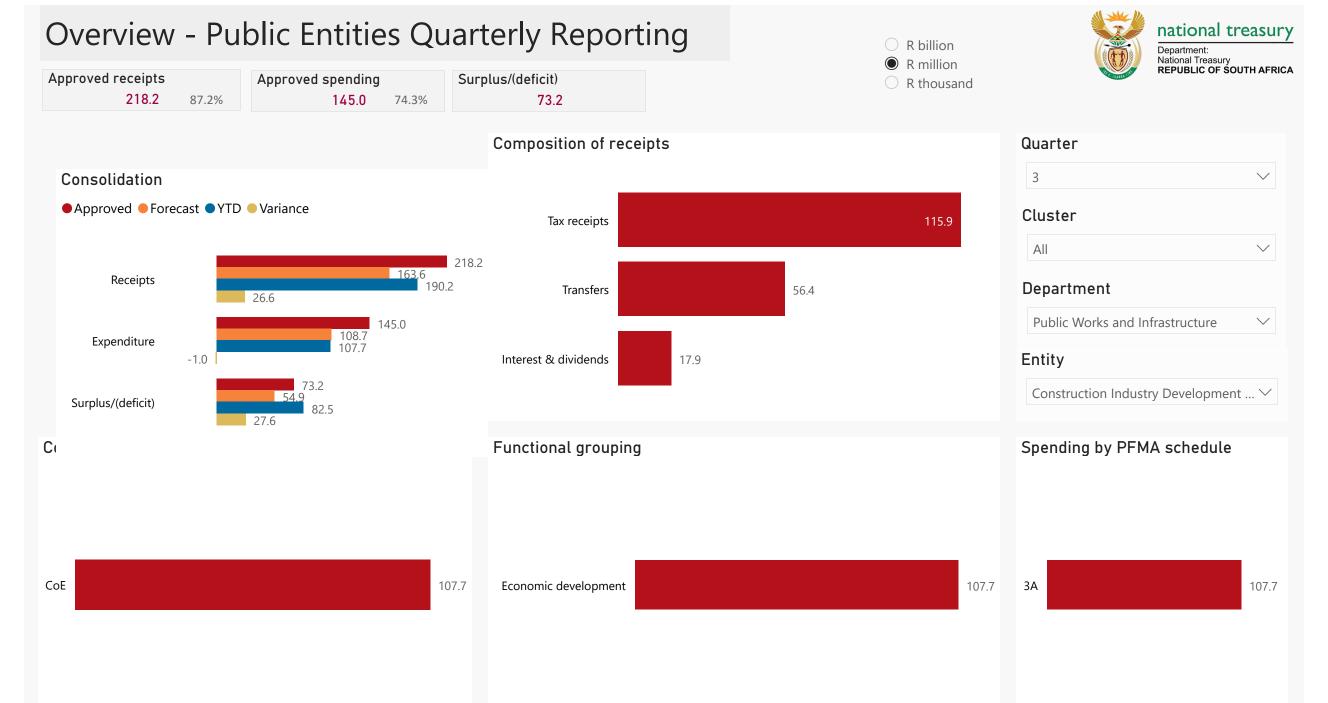

## Top 5 Transfers

26.6

56.4

| -   |                |    |
|-----|----------------|----|
| Rec | eint           | IS |
|     | <b>0</b> 1 P 1 |    |

| Level 3                | Approved | YTD   | % YTD  |
|------------------------|----------|-------|--------|
| ∃ Tax receipts         | 136.5    | 115.9 | 60.9%  |
| ∃ Transfers            | 75.2     | 56.4  | 29.7%  |
| ∃ Interest & dividends | 6.4      | 17.9  | 9.4%   |
| Total                  | 218.2    | 190.2 | 100.0% |