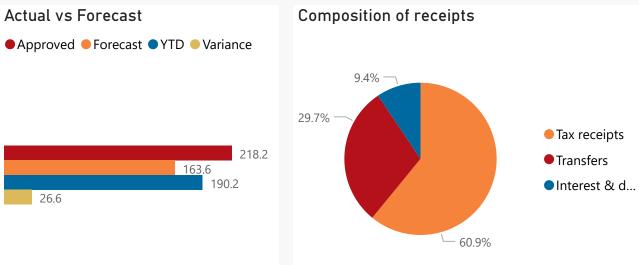

## Top 5 Transfers

26.6

56.4

| -   |                |    |
|-----|----------------|----|
| Rec | eint           | IS |
|     | <b>0</b> 1 P 1 |    |

| Level 3                | Approved | YTD   | % YTD  |
|------------------------|----------|-------|--------|
| ∃ Tax receipts         | 136.5    | 115.9 | 60.9%  |
| ∃ Transfers            | 75.2     | 56.4  | 29.7%  |
| ∃ Interest & dividends | 6.4      | 17.9  | 9.4%   |
| Total                  | 218.2    | 190.2 | 100.0% |