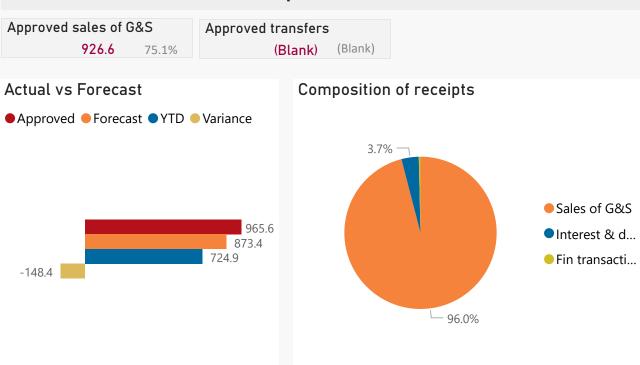

## Receipts

| Level 3                | Approved | YTD   | % YTD<br>▼ |
|------------------------|----------|-------|------------|
|                        | 926.6    | 695.7 | 96.0%      |
| ∃ Interest & dividends | 39.1     | 26.6  | 3.7%       |
|                        |          | 2.6   | 0.4%       |
| Total                  | 965.6    | 724.9 | 100.0%     |