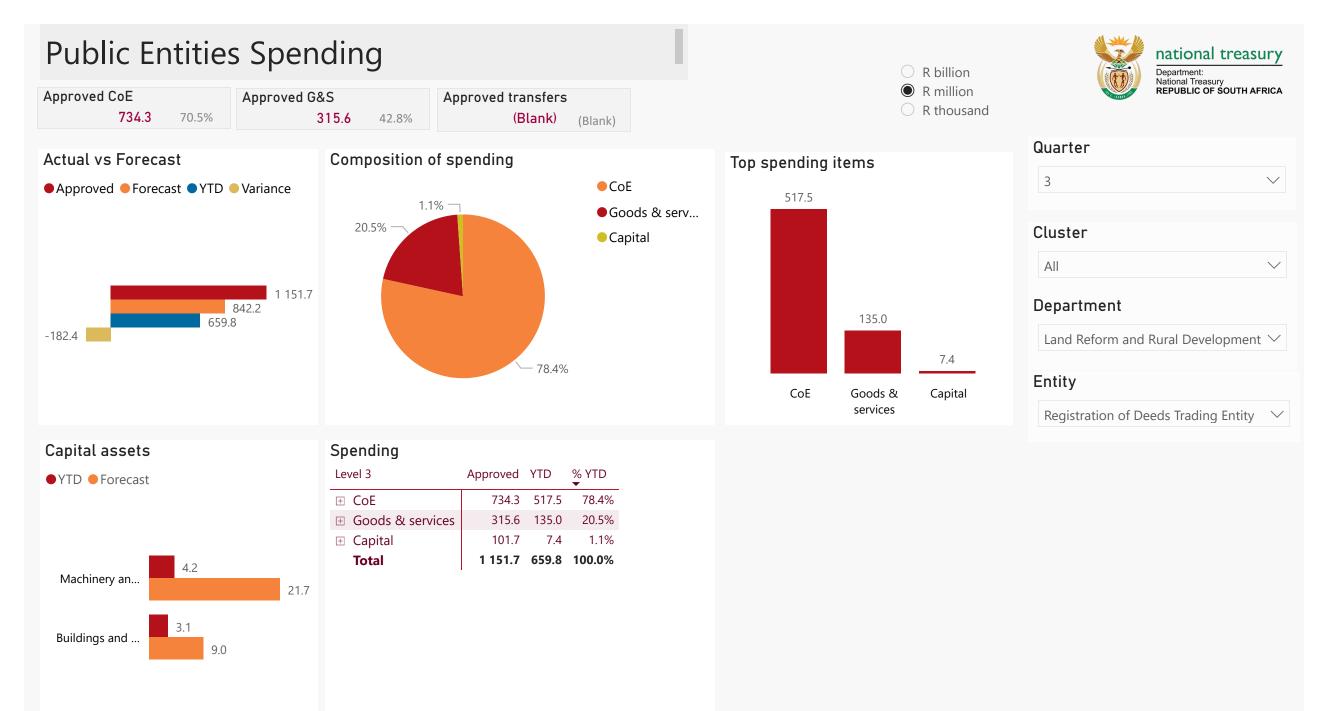

| $\checkmark$ |
| Cluster                                  |              |
| All                                      | $\checkmark$ |
| Department                               |              |
|                                          | $\mathbf{X}$ |
| Land Reform and Rural Development        | ~            |
| Land Reform and Rural Development Entity | <u> </u>     |

## Top 5 Transfers

## Receipts

| Level 3                | Approved | YTD   | % YTD<br>▼ |
|------------------------|----------|-------|------------|
|                        | 926.6    | 695.7 | 96.0%      |
| ∃ Interest & dividends | 39.1     | 26.6  | 3.7%       |
|                        |          | 2.6   | 0.4%       |
| Total                  | 965.6    | 724.9 | 100.0%     |