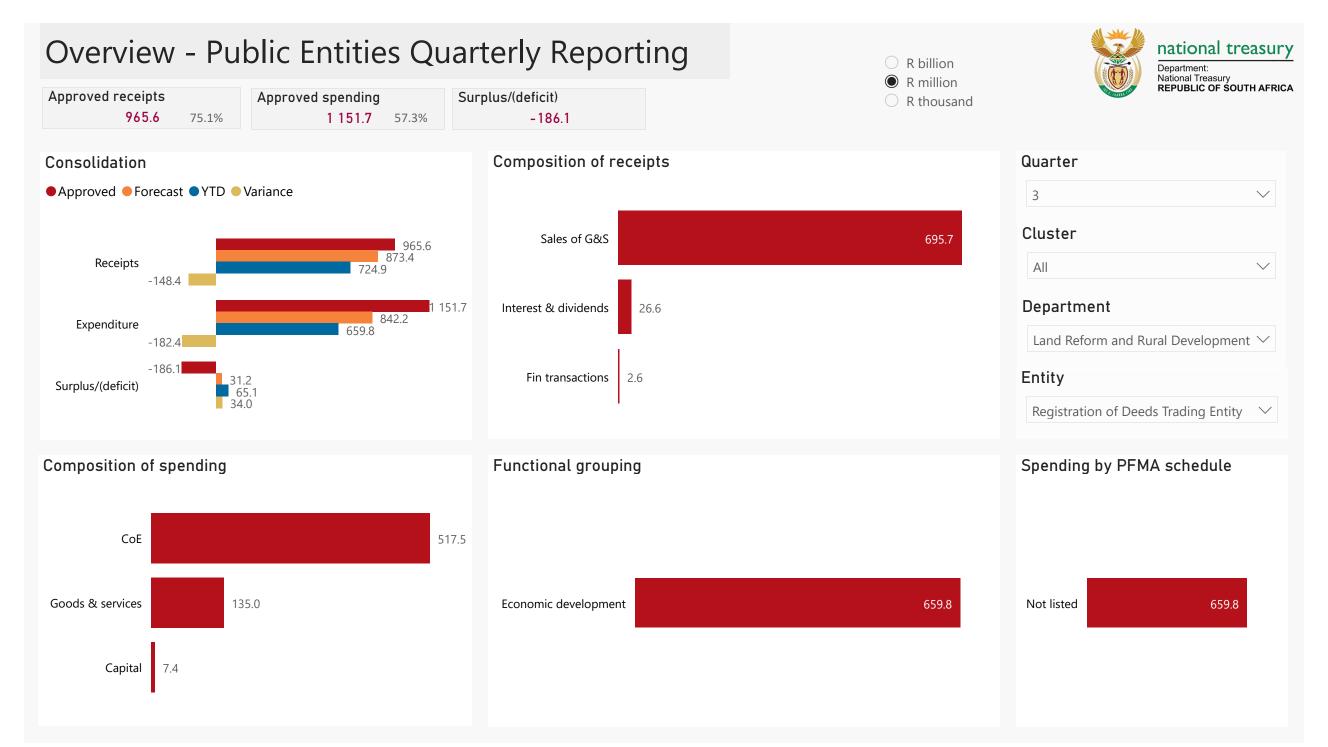

## Receipts

| Level 3                | Approved | YTD   | % YTD<br>▼ |
|------------------------|----------|-------|------------|
|                        | 926.6    | 695.7 | 96.0%      |
| ∃ Interest & dividends | 39.1     | 26.6  | 3.7%       |
|                        |          | 2.6   | 0.4%       |
| Total                  | 965.6    | 724.9 | 100.0%     |