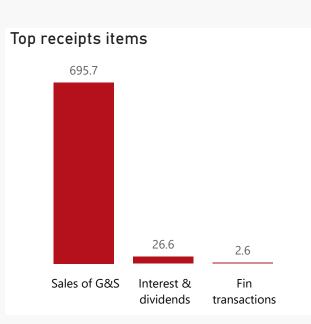

## Receipts

| Level 3                | Approved | YTD   | % YTD<br>▼ |
|------------------------|----------|-------|------------|
|                        | 926.6    | 695.7 | 96.0%      |
| ∃ Interest & dividends | 39.1     | 26.6  | 3.7%       |
|                        |          | 2.6   | 0.4%       |
| Total                  | 965.6    | 724.9 | 100.0%     |