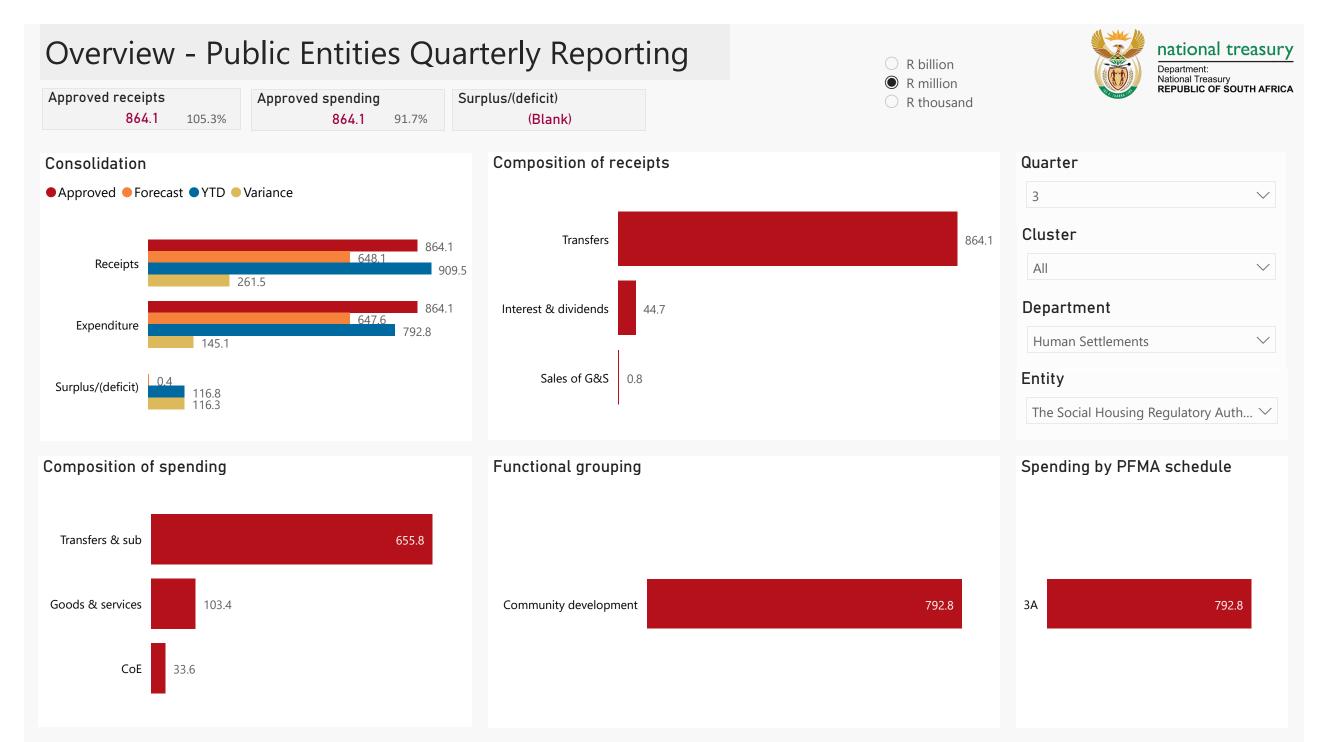

## Public Entities Receipts

Receints

O R billion

R million

O R thousand

| Quarter                            |              |
|------------------------------------|--------------|
| 3                                  | $\sim$       |
| Cluster                            |              |
| All                                | $\checkmark$ |
| Department                         |              |
| Human Settlements                  | $\sim$       |
| Entity                             |              |
| The Social Housing Regulatory Auth | $\checkmark$ |

## Top 5 Transfers

864.1

| Receipts              |          |       |        |
|-----------------------|----------|-------|--------|
| Level 3               | Approved | YTD   | % YTD  |
| Transfers             | 864.1    | 864.1 | 95.0%  |
| 🗉 Interest & dividend | s        | 44.7  | 4.9%   |
|                       |          | 0.8   | 0.1%   |
| Total                 | 864.1    | 909.5 | 100.0% |