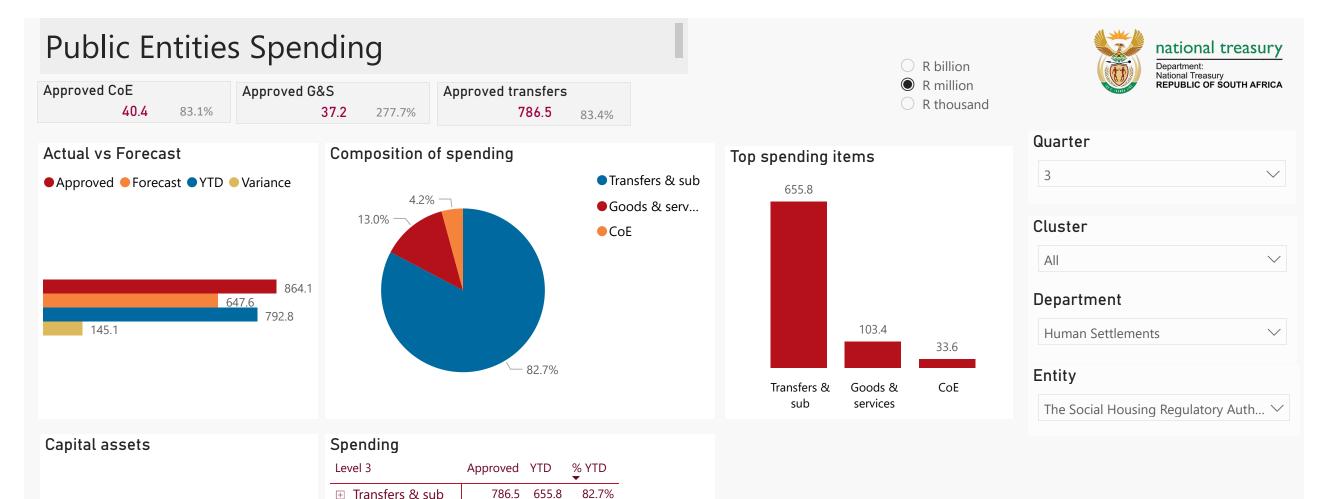

Departme... transfers

13.0%

4.2%

37.2 103.4

33.6

864.1 792.8 100.0%

40.4

∃ Goods & services

🗄 CoE

Total