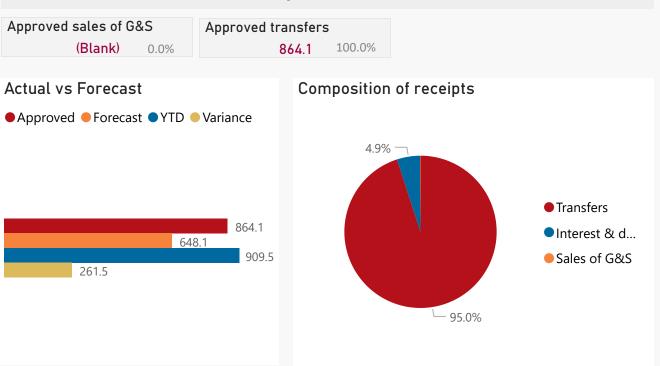

## Top 5 Transfers

864.1

| Receipts              |          |       |        |
|-----------------------|----------|-------|--------|
| Level 3               | Approved | YTD   | % YTD  |
| Transfers             | 864.1    | 864.1 | 95.0%  |
| 🗉 Interest & dividend | s        | 44.7  | 4.9%   |
|                       |          | 0.8   | 0.1%   |
| Total                 | 864.1    | 909.5 | 100.0% |