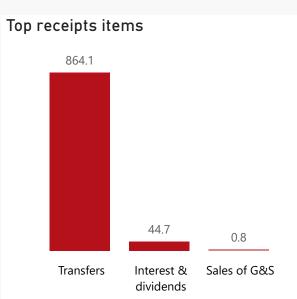

## Top 5 Transfers

864.1

| Receipts              |          |       |        |
|-----------------------|----------|-------|--------|
| Level 3               | Approved | YTD   | % YTD  |
| Transfers             | 864.1    | 864.1 | 95.0%  |
| 🗉 Interest & dividend | s        | 44.7  | 4.9%   |
|                       |          | 0.8   | 0.1%   |
| Total                 | 864.1    | 909.5 | 100.0% |