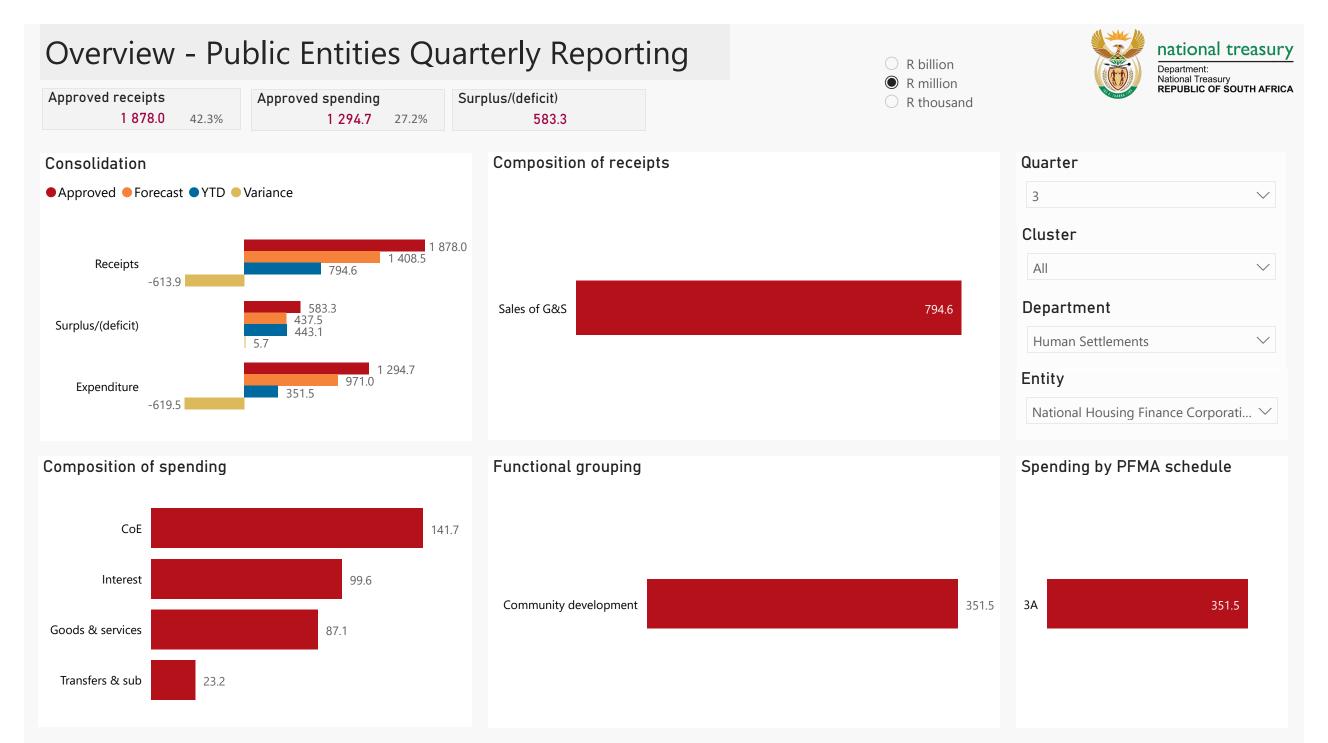

| Level 3                | Approved | YTD   | % YTD  |
|------------------------|----------|-------|--------|
|                        | 1 674.0  | 794.6 | 100.0% |
| ⊞ Interest & dividends | 132.0    |       |        |
|                        | 72.0     |       |        |
| Total                  | 1 878.0  | 794.6 | 100.0% |

∃ Fin assets Total

∃ Goods & services

∃ Transfers & sub

|                  | Department:<br>National Treasury<br>REPUBLIC OF SOUTH AFRICA |
|------------------|--------------------------------------------------------------|
| Quarter          |                                                              |
| 3                | $\checkmark$                                                 |
| Cluster          |                                                              |
| All              | $\sim$                                                       |
| Department       |                                                              |
| Human Settlemer  | nts 🗸 🗸                                                      |
| Entity           |                                                              |
| National Housing | Finance Corporati $\vee$                                     |

national treasury