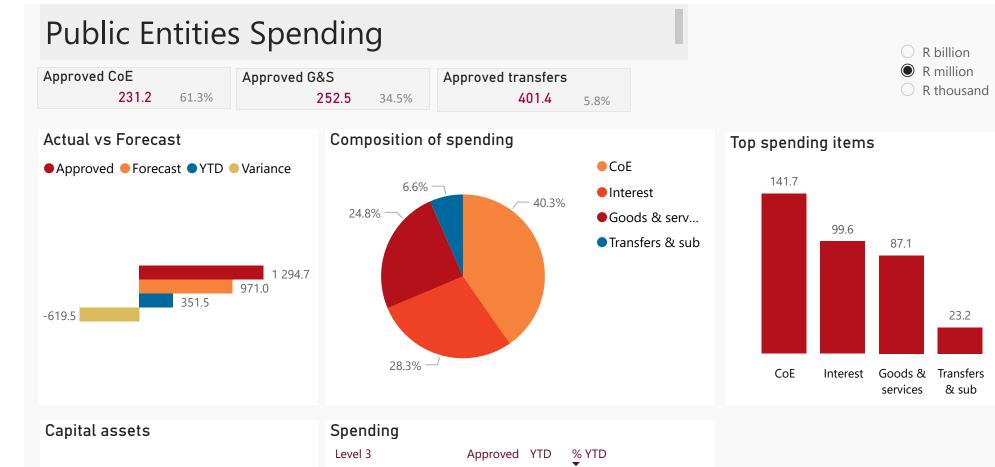

231.2 141.7

145.8

252.5

401.4

104.0 159.7

99.6

87.1

23.2

1 294.7 351.5 100.0%

40.3%

28.3%

24.8%

6.6%

🗄 CoE

🗄 Interest

🗄 Capital

∃ Fin assets Total

∃ Goods & services

∃ Transfers & sub

|                  | Department:<br>National Treasury<br>REPUBLIC OF SOUTH AFRICA |
|------------------|--------------------------------------------------------------|
| Quarter          |                                                              |
| 3                | $\checkmark$                                                 |
| Cluster          |                                                              |
| All              | $\sim$                                                       |
| Department       |                                                              |
| Human Settlemer  | nts 🗸 🗸                                                      |
| Entity           |                                                              |
| National Housing | Finance Corporati $\vee$                                     |