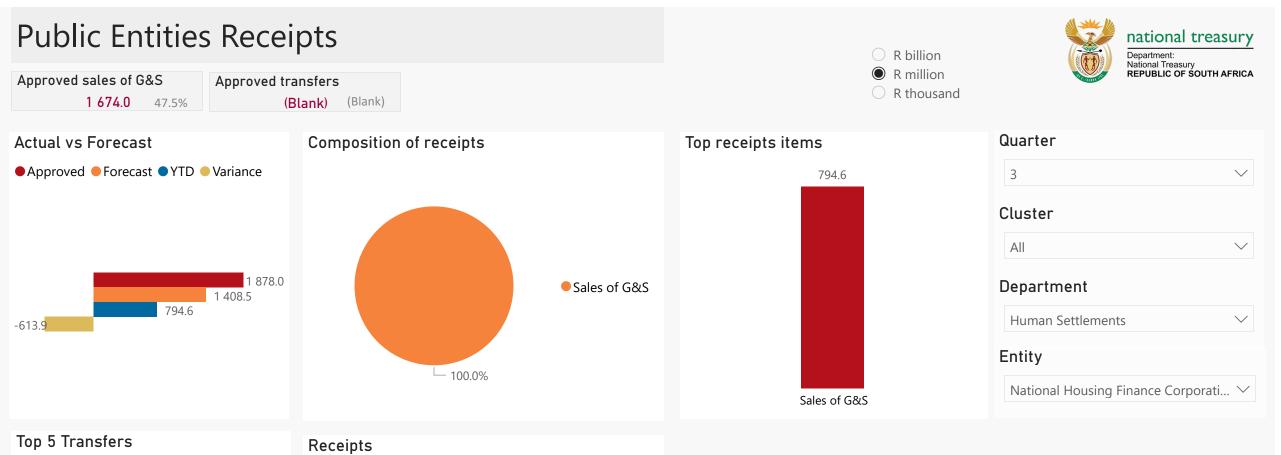

| Level 3                | Approved | YTD   | % YTD  |
|------------------------|----------|-------|--------|
|                        | 1 674.0  | 794.6 | 100.0% |
| ⊞ Interest & dividends | 132.0    |       |        |
|                        | 72.0     |       |        |
| Total                  | 1 878.0  | 794.6 | 100.0% |

∃ Fin assets Total

∃ Goods & services

∃ Transfers & sub

|                  | Department:<br>National Treasury<br>REPUBLIC OF SOUTH AFRICA |
|------------------|--------------------------------------------------------------|
| Quarter          |                                                              |
| 3                | $\checkmark$                                                 |
| Cluster          |                                                              |
| All              | $\sim$                                                       |
| Department       |                                                              |
| Human Settlemer  | nts 🗸 🗸                                                      |
| Entity           |                                                              |
| National Housing | Finance Corporati $\vee$                                     |

national treasury