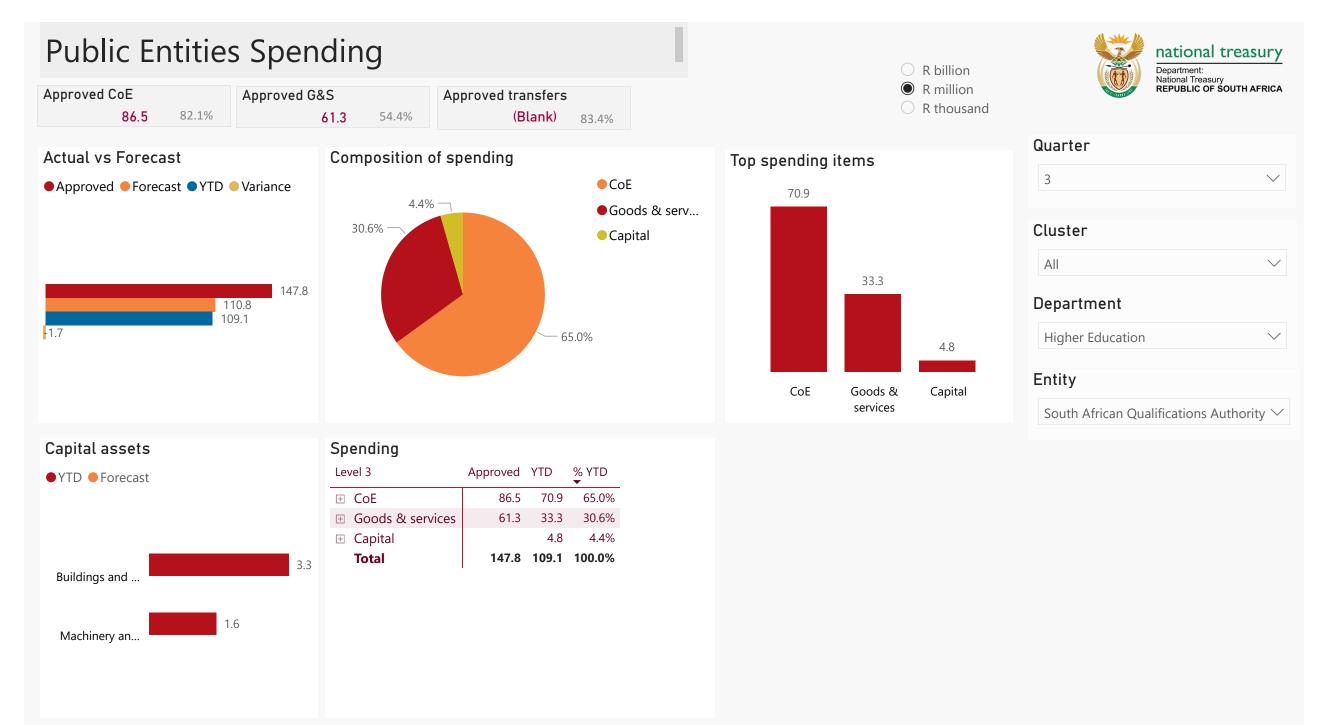

## **Public Entities Receipts**

O R billion

R million

O R thousand

national treasury Department: National Treasury REPUBLIC OF SOUTH AFRICA

| Quarter                         |                           |
|---------------------------------|---------------------------|
| 3                               | $\sim$                    |
| Cluster                         |                           |
| All                             | $\sim$                    |
| Department                      |                           |
| Higher Education                | $\sim$                    |
| Entity                          |                           |
| South African Qualifications Au | uthority $\smallsetminus$ |

## Top 5 Transfers

12.4

69.9

| Receipts |
|----------|
|----------|

26.7%

| Level 3                | Approved | YTD   | % YTD  |
|------------------------|----------|-------|--------|
| Transfers              | 93.2     | 69.9  | 56.7%  |
| ⊞ Sales of G&S         | 50.6     | 32.9  | 26.7%  |
| ∃ Fin transactions     |          | 13.1  | 10.6%  |
| ∃ Interest & dividends | 4.0      | 7.3   | 6.0%   |
| Total                  | 147.8    | 123.2 | 100.0% |