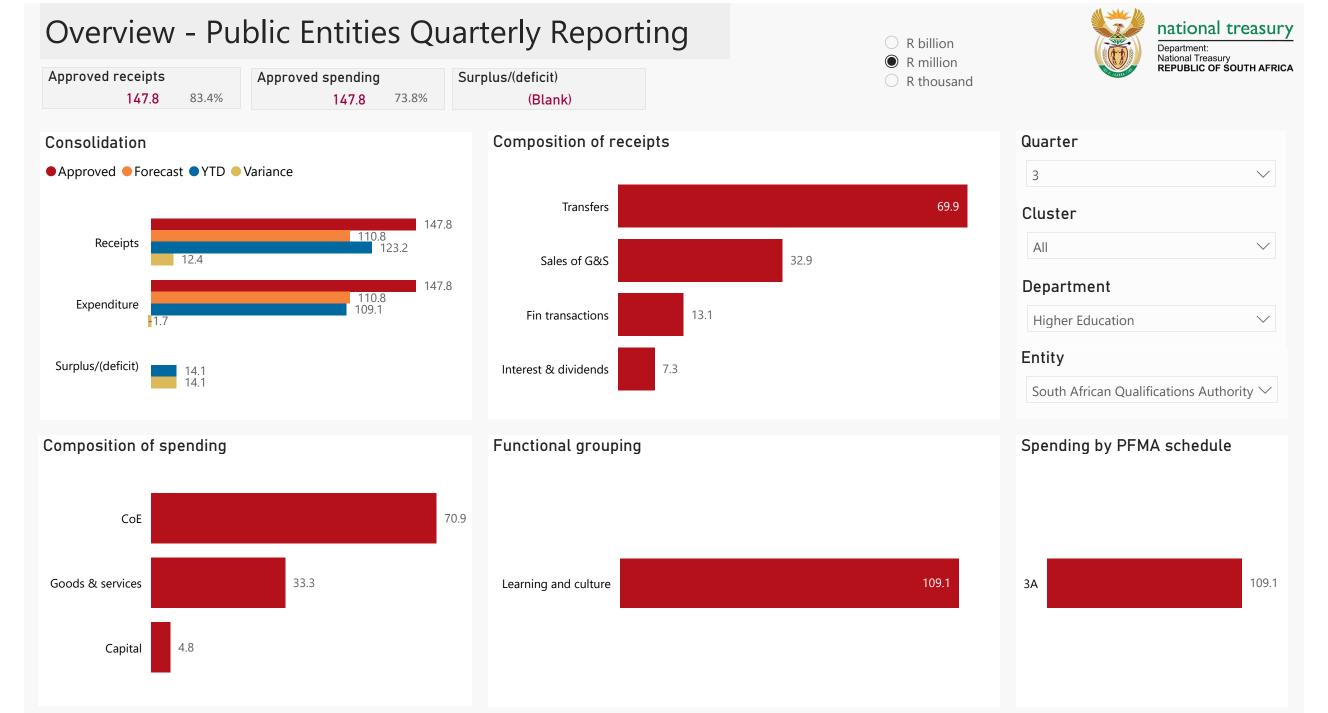

## **Public Entities Receipts**

O R billion

R million

O R thousand

national treasury Department: National Treasury REPUBLIC OF SOUTH AFRICA

| Quarter                         |                           |
|---------------------------------|---------------------------|
| 3                               | $\sim$                    |
| Cluster                         |                           |
| All                             | $\sim$                    |
| Department                      |                           |
| Higher Education                | $\sim$                    |
| Entity                          |                           |
| South African Qualifications Au | uthority $\smallsetminus$ |