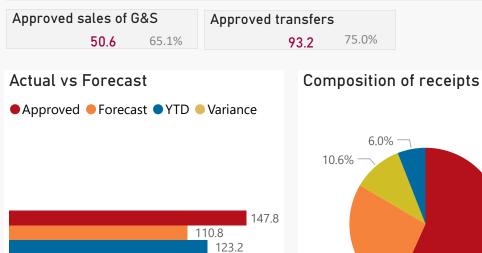

## Top 5 Transfers

12.4

69.9

| Receipts |
|----------|
|----------|

26.7%

| Level 3                | Approved | YTD   | % YTD  |
|------------------------|----------|-------|--------|
| Transfers              | 93.2     | 69.9  | 56.7%  |
| ⊞ Sales of G&S         | 50.6     | 32.9  | 26.7%  |
| ∃ Fin transactions     |          | 13.1  | 10.6%  |
| ∃ Interest & dividends | 4.0      | 7.3   | 6.0%   |
| Total                  | 147.8    | 123.2 | 100.0% |