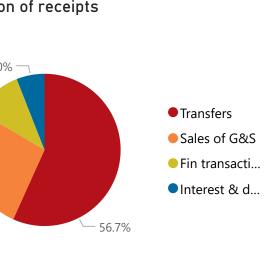

## Top 5 Transfers

12.4

69.9

| Receipts |
|----------|
|----------|

26.7%

| Level 3                | Approved | YTD   | % YTD  |
|------------------------|----------|-------|--------|
| Transfers              | 93.2     | 69.9  | 56.7%  |
| ⊞ Sales of G&S         | 50.6     | 32.9  | 26.7%  |
| ∃ Fin transactions     |          | 13.1  | 10.6%  |
| ∃ Interest & dividends | 4.0      | 7.3   | 6.0%   |
| Total                  | 147.8    | 123.2 | 100.0% |