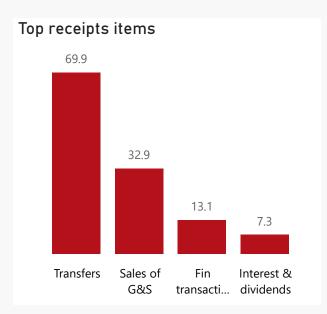

## Top 5 Transfers

12.4

69.9

| Receipts |
|----------|
|----------|

26.7%

| Level 3                | Approved | YTD   | % YTD  |
|------------------------|----------|-------|--------|
| Transfers              | 93.2     | 69.9  | 56.7%  |
| ⊞ Sales of G&S         | 50.6     | 32.9  | 26.7%  |
| ∃ Fin transactions     |          | 13.1  | 10.6%  |
| ∃ Interest & dividends | 4.0      | 7.3   | 6.0%   |
| Total                  | 147.8    | 123.2 | 100.0% |