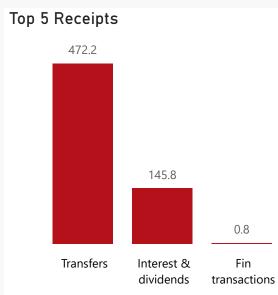

## Top 5 Transfers

-195.5

Actual vs Forecast

472.2

| Receipts |  |
|----------|--|
|----------|--|

| Level 3                | Approved | YTD   | % YTD  |
|------------------------|----------|-------|--------|
| Transfers              | 945.7    | 472.2 | 76.3%  |
| ∃ Interest & dividends | 140.0    | 145.8 | 23.6%  |
| ∃ Fin transactions     | 0.2      | 0.8   | 0.1%   |
| Total                  | 1,085.9  | 618.8 | 100.0% |