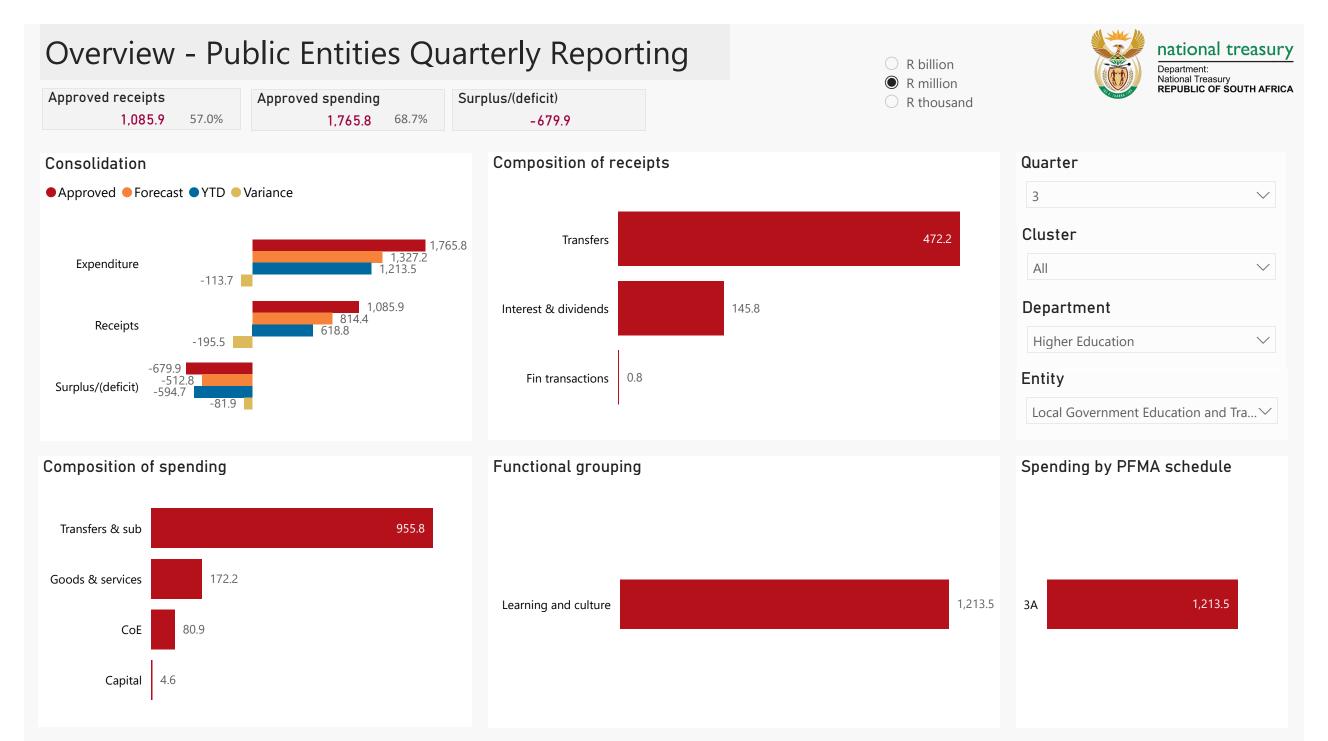

## **Public Entities Receipts**

O R billion

R million

O R thousand

|           | Contraction of the | National Treasury<br>REPUBLIC OF SOUTH AFRICA |
|-----------|--------------------|-----------------------------------------------|
|           |                    |                                               |
| Quarter   |                    |                                               |
| 3         |                    | $\checkmark$                                  |
| Cluster   |                    |                                               |
| All       |                    | $\checkmark$                                  |
| Departmen | ıt                 |                                               |