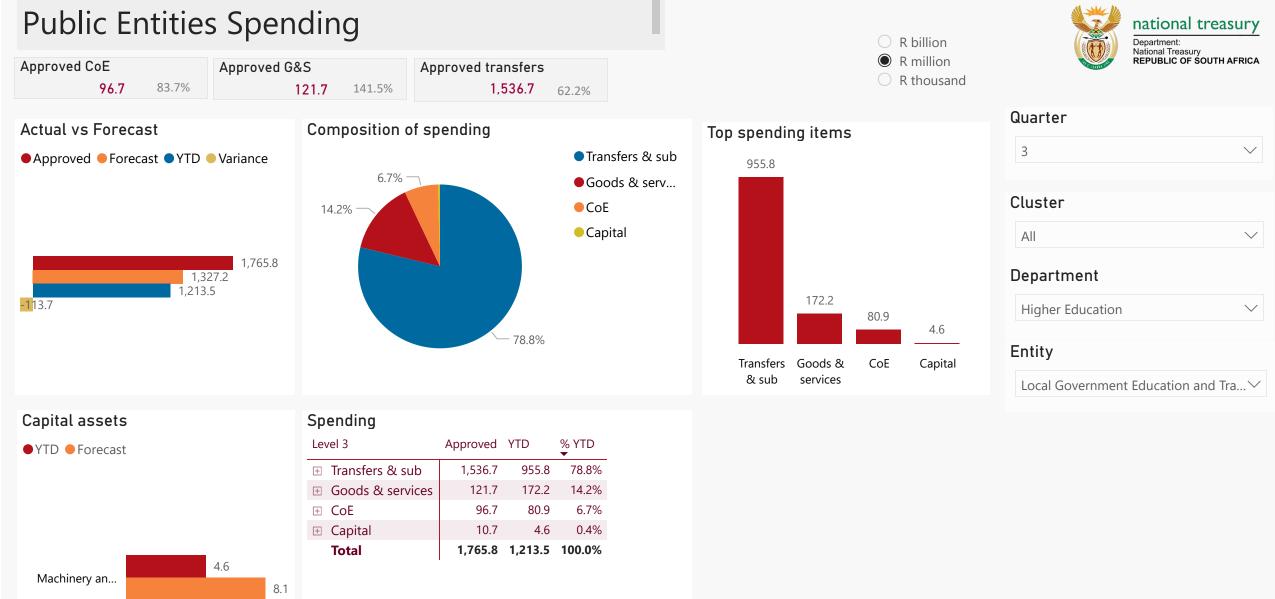

| $\checkmark$                                  |
| Cluster   |                    |                                               |
| All       |                    | $\checkmark$                                  |
| Departmen | ıt                 |                                               |

Department:

national treasury



## Top 5 Transfers

-195.5

Actual vs Forecast

472.2



| Receipts |  |
|----------|--|
|----------|--|

| Level 3                | Approved | YTD   | % YTD  |
|------------------------|----------|-------|--------|
| Transfers              | 945.7    | 472.2 | 76.3%  |
| ∃ Interest & dividends | 140.0    | 145.8 | 23.6%  |
| ∃ Fin transactions     | 0.2      | 0.8   | 0.1%   |
| Total                  | 1,085.9  | 618.8 | 100.0% |

Skills developm... (SETAs)