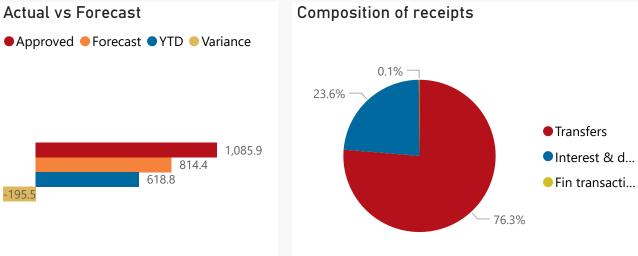

## Top 5 Transfers

-195.5

Actual vs Forecast

472.2

| Receipts |  |
|----------|--|
|----------|--|

| Level 3                | Approved | YTD   | % YTD  |
|------------------------|----------|-------|--------|
| Transfers              | 945.7    | 472.2 | 76.3%  |
| ∃ Interest & dividends | 140.0    | 145.8 | 23.6%  |
| ∃ Fin transactions     | 0.2      | 0.8   | 0.1%   |
| Total                  | 1,085.9  | 618.8 | 100.0% |