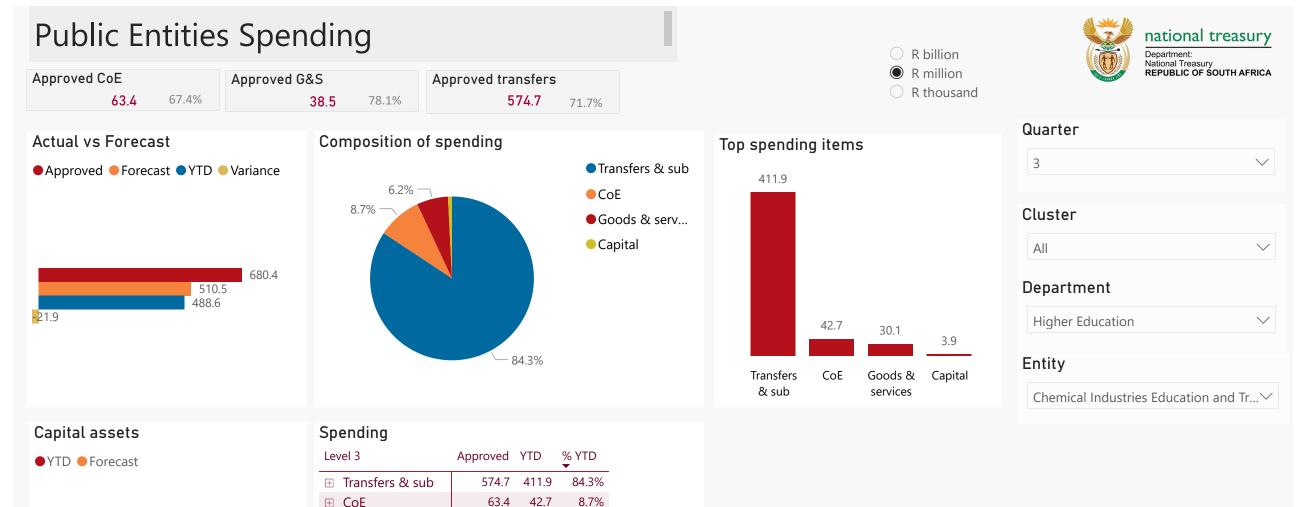

Skills developm... (SETAs)

 € CoE
 € Goods & services
 € Capital

 Total

680.4 488.6 100.0%

30.1

3.9

6.2%

0.8%