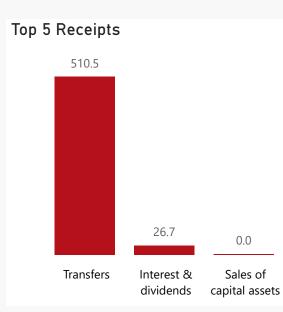

## Top 5 Transfers

54.6

510.5

| Receipts                  |          |       |            |
|---------------------------|----------|-------|------------|
| Level 3                   | Approved | YTD   | % YTD<br>▼ |
| ∃ Transfers               | 618.7    | 510.5 | 95.0%      |
| ∃ Interest & dividends    | 24.7     | 26.7  | 5.0%       |
| ∃ Sales of capital assets | 0.1      | 0.0   | 0.0%       |
| Total                     | 643.5    | 537.2 | 100.0%     |