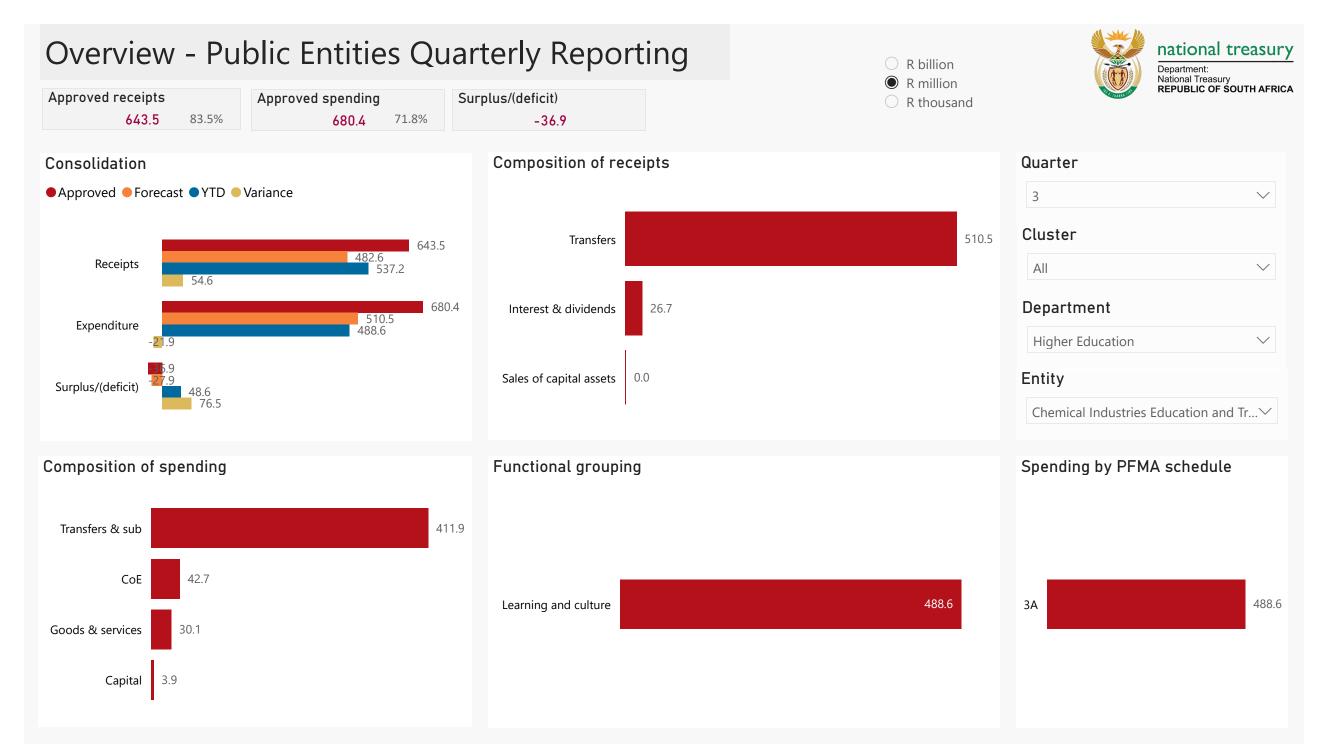

## **Public Entities Receipts**

482.6

537.2

643.5

O R billion

R million

O R thousand

| Quarter                           |        |
|-----------------------------------|--------|
| 3                                 | $\sim$ |
| Cluster                           |        |
| All                               | $\sim$ |
| Department                        |        |
| Higher Education                  | $\sim$ |
| Entity                            |        |
| Chemical Industries Education and | Tr     |

## Top 5 Transfers

54.6

510.5

| Receipts                  |          |       |            |
|---------------------------|----------|-------|------------|
| Level 3                   | Approved | YTD   | % YTD<br>▼ |
| ∃ Transfers               | 618.7    | 510.5 | 95.0%      |
| ∃ Interest & dividends    | 24.7     | 26.7  | 5.0%       |
| ∃ Sales of capital assets | 0.1      | 0.0   | 0.0%       |
| Total                     | 643.5    | 537.2 | 100.0%     |