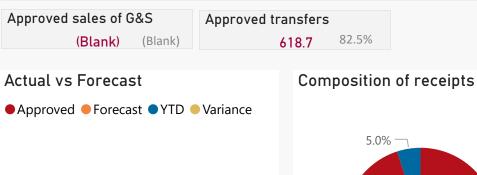

## Top 5 Transfers

54.6

510.5

| Receipts                  |          |       |            |
|---------------------------|----------|-------|------------|
| Level 3                   | Approved | YTD   | % YTD<br>▼ |
| ∃ Transfers               | 618.7    | 510.5 | 95.0%      |
| ∃ Interest & dividends    | 24.7     | 26.7  | 5.0%       |
| ∃ Sales of capital assets | 0.1      | 0.0   | 0.0%       |
| Total                     | 643.5    | 537.2 | 100.0%     |