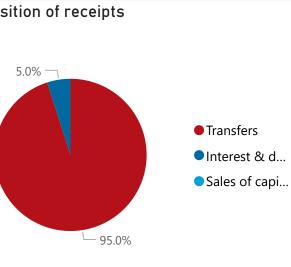

## Top 5 Transfers

54.6

510.5

| Receipts                  |          |       |            |
|---------------------------|----------|-------|------------|
| Level 3                   | Approved | YTD   | % YTD<br>▼ |
| ∃ Transfers               | 618.7    | 510.5 | 95.0%      |
| ∃ Interest & dividends    | 24.7     | 26.7  | 5.0%       |
| ∃ Sales of capital assets | 0.1      | 0.0   | 0.0%       |
| Total                     | 643.5    | 537.2 | 100.0%     |