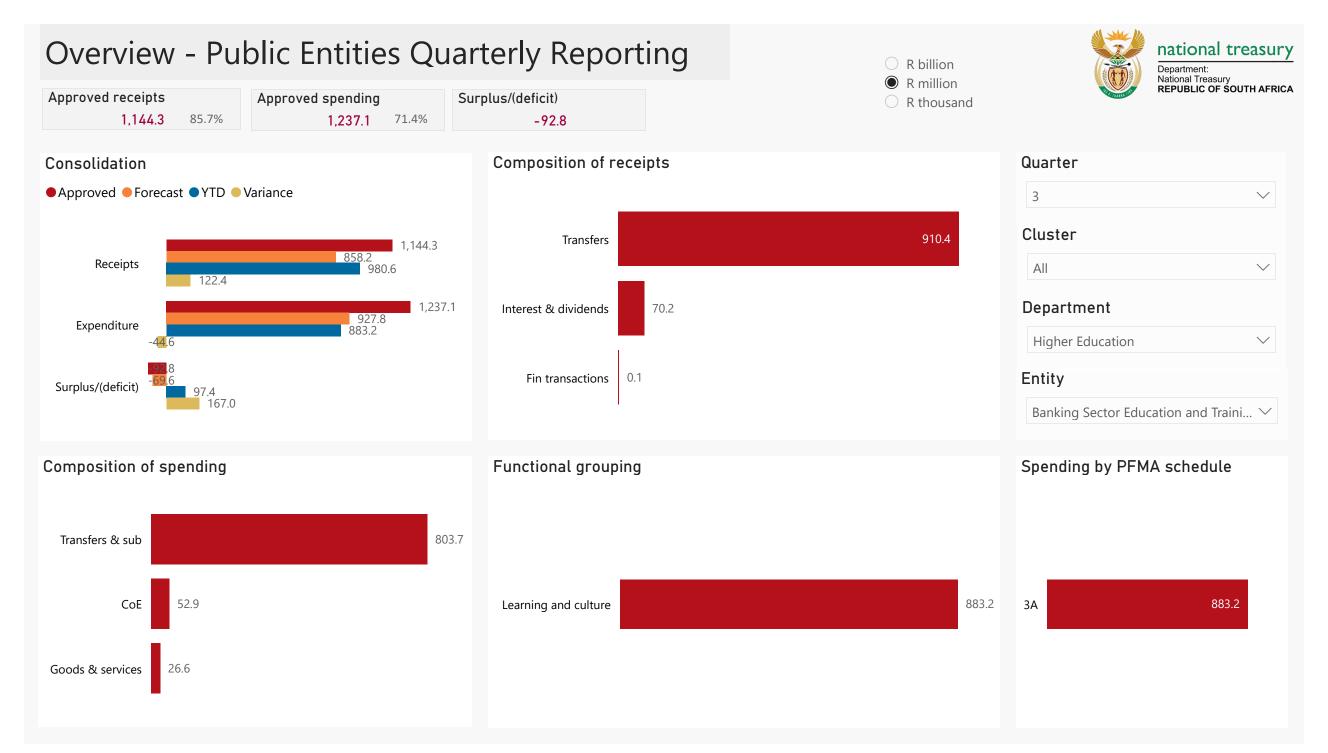

## **Public Entities Receipts**

1,144.3

Receints

858.2

980.6

O R billion

R million

O R thousand

| Quarter                              |              |
|--------------------------------------|--------------|
| 3                                    | $\sim$       |
| Cluster                              |              |
| All                                  | $\sim$       |
| Department                           |              |
| Higher Education                     | $\checkmark$ |
| Entity                               |              |
| Banking Sector Education and Traini. | ~            |