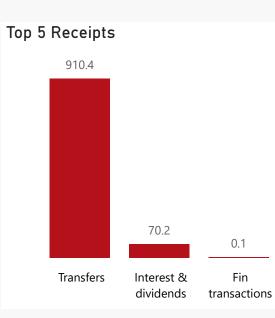

## Top 5 Transfers

122.4

910.4

| Neceipts               |          |       |            |
|------------------------|----------|-------|------------|
| Level 3                | Approved | YTD   | % YTD<br>▼ |
| ∃ Transfers            | 1,088.1  | 910.4 | 92.8%      |
| ∃ Interest & dividends | 56.0     | 70.2  | 7.2%       |
| ∃ Fin transactions     | 0.1      | 0.1   | 0.0%       |
| Total                  | 1,144.3  | 980.6 | 100.0%     |