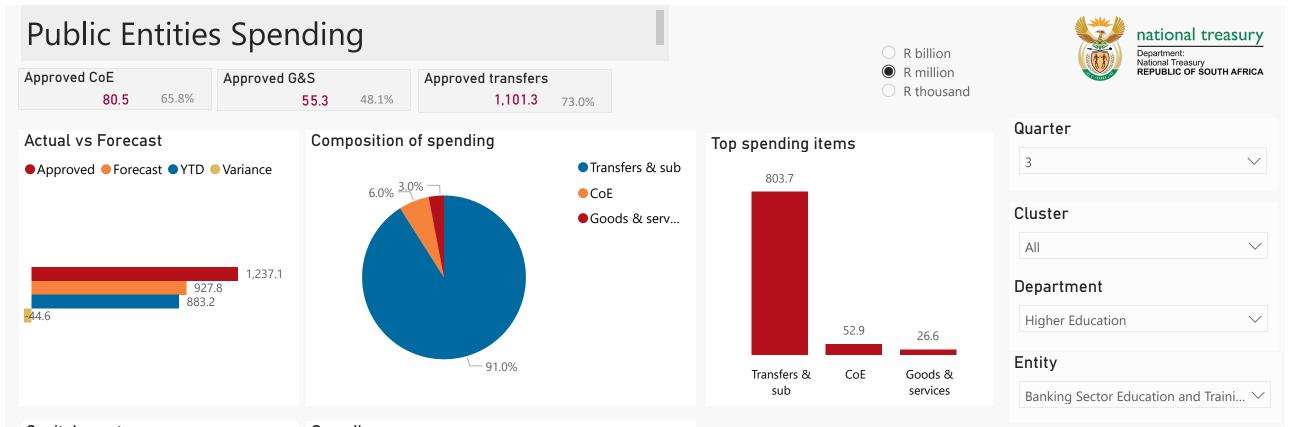

## Spending

| Level 3            | Approved | YTD   | % YTD  |
|--------------------|----------|-------|--------|
| ∃ Transfers & sub  | 1,101.3  | 803.7 | 91.0%  |
| ⊡ CoE              | 80.5     | 52.9  | 6.0%   |
| ∃ Goods & services | 55.3     | 26.6  | 3.0%   |
| Total              | 1,237.1  | 883.2 | 100.0% |