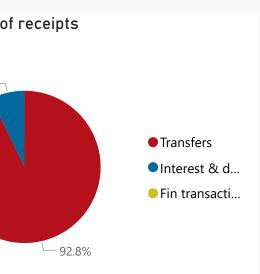

## Top 5 Transfers

122.4

910.4

| Neceipts               |          |       |            |
|------------------------|----------|-------|------------|
| Level 3                | Approved | YTD   | % YTD<br>▼ |
| ∃ Transfers            | 1,088.1  | 910.4 | 92.8%      |
| ∃ Interest & dividends | 56.0     | 70.2  | 7.2%       |
| ∃ Fin transactions     | 0.1      | 0.1   | 0.0%       |
| Total                  | 1,144.3  | 980.6 | 100.0%     |