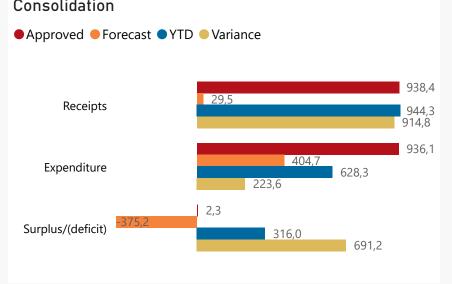

## Overview - Public Entities Quarterly Reporting

R billion
R million
R thousand

Approved receipts
938,4 100,6%

Approved spending 936.1 67,1%

Surplus/(deficit)
2,3