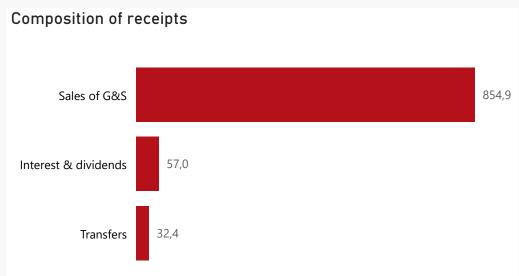

## **Public Entities Receipts**

Approved sales of G&S

Approved transfers

(Blank) (Blank)

(Blank) (Blank)

R billionR millionR thousand

| Astroduce Ferresch | Commonition of manipus                     | Ton an estimate taxons | Quarter                                                                                       |
|--------------------|--------------------------------------------|------------------------|-----------------------------------------------------------------------------------------------|
| Actual vs Forecast | Composition of receipts                    | Top receipts items     | Cluster  All   Department  Cooperative Governance  Entity  South African Local Government Ass |
| Top 5 Transfers    | Receipts Level 3 Approved YTD % YTD  Total |                        |                                                                                               |