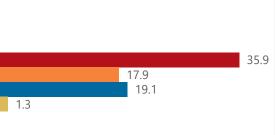

# Quarter 2 ✓ Cluster ✓ All ✓ Department ✓ Transport ✓ Entity

national treasury

Department: National Treasury REPUBLIC OF SOUTH AFRICA

SA National Roads Agency

13.6

| Receipto               |          |      |            |
|------------------------|----------|------|------------|
| Level 3                | Approved | YTD  | % YTD<br>▼ |
| Transfers              | 26.3     | 13.6 | 71.0%      |
| ∃ Interest & dividends | 4.8      | 2.8  | 14.8%      |
| ∃ Sales of G&S         | 4.7      | 2.7  | 14.3%      |
| Total                  | 35.9     | 19.1 | 100.0%     |