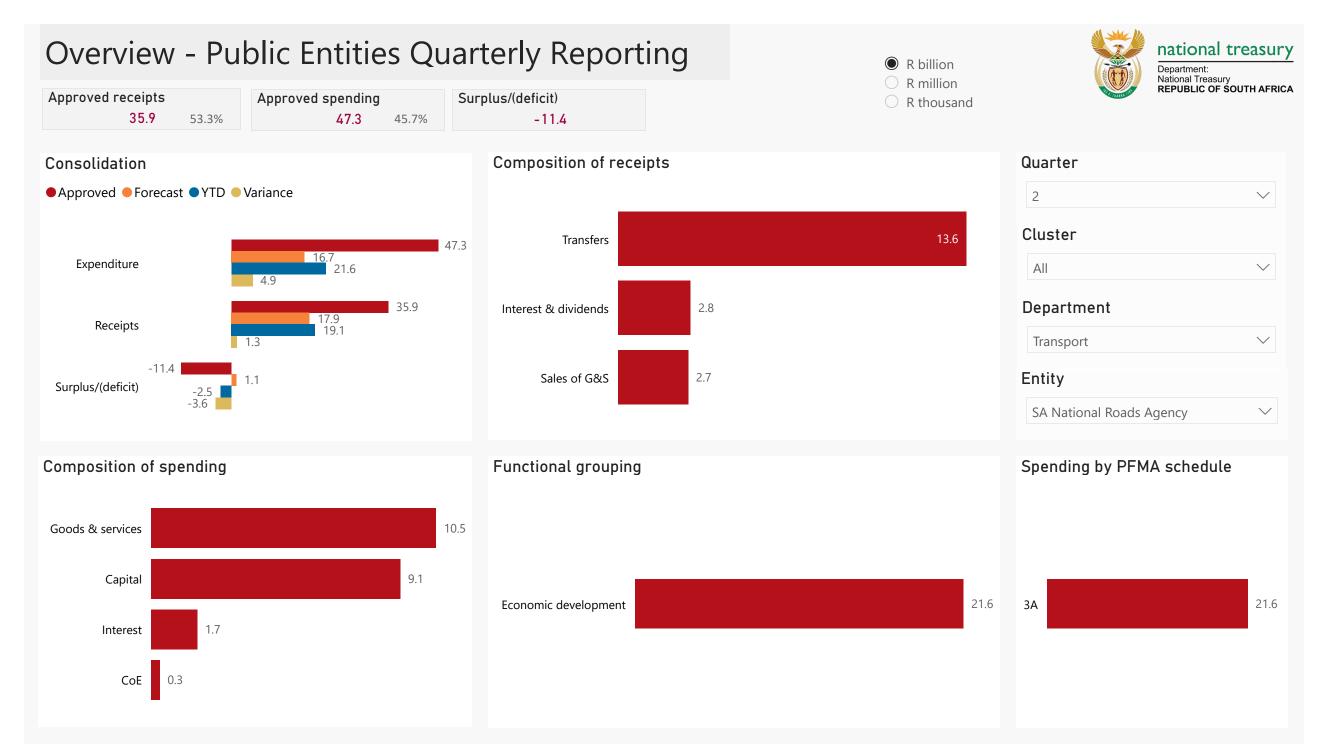

# Quarter 2 ✓ Cluster ✓ All ✓ Department ✓ Transport ✓ Entity

national treasury

Department: National Treasury REPUBLIC OF SOUTH AFRICA

SA National Roads Agency

13.6

| Receipto               |          |      |            |
|------------------------|----------|------|------------|
| Level 3                | Approved | YTD  | % YTD<br>▼ |
| Transfers              | 26.3     | 13.6 | 71.0%      |
| ∃ Interest & dividends | 4.8      | 2.8  | 14.8%      |
| ∃ Sales of G&S         | 4.7      | 2.7  | 14.3%      |
| Total                  | 35.9     | 19.1 | 100.0%     |