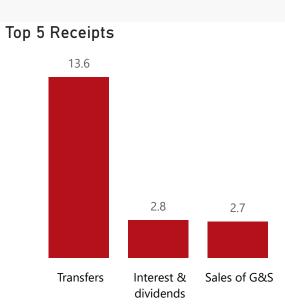

# Quarter 2 ✓ Cluster ✓ All ✓ Department ✓ Transport ✓ Entity

national treasury

Department: National Treasury REPUBLIC OF SOUTH AFRICA

SA National Roads Agency

13.6

| Receipto               |          |      |            |
|------------------------|----------|------|------------|
| Level 3                | Approved | YTD  | % YTD<br>▼ |
| Transfers              | 26.3     | 13.6 | 71.0%      |
| ∃ Interest & dividends | 4.8      | 2.8  | 14.8%      |
| ∃ Sales of G&S         | 4.7      | 2.7  | 14.3%      |
| Total                  | 35.9     | 19.1 | 100.0%     |