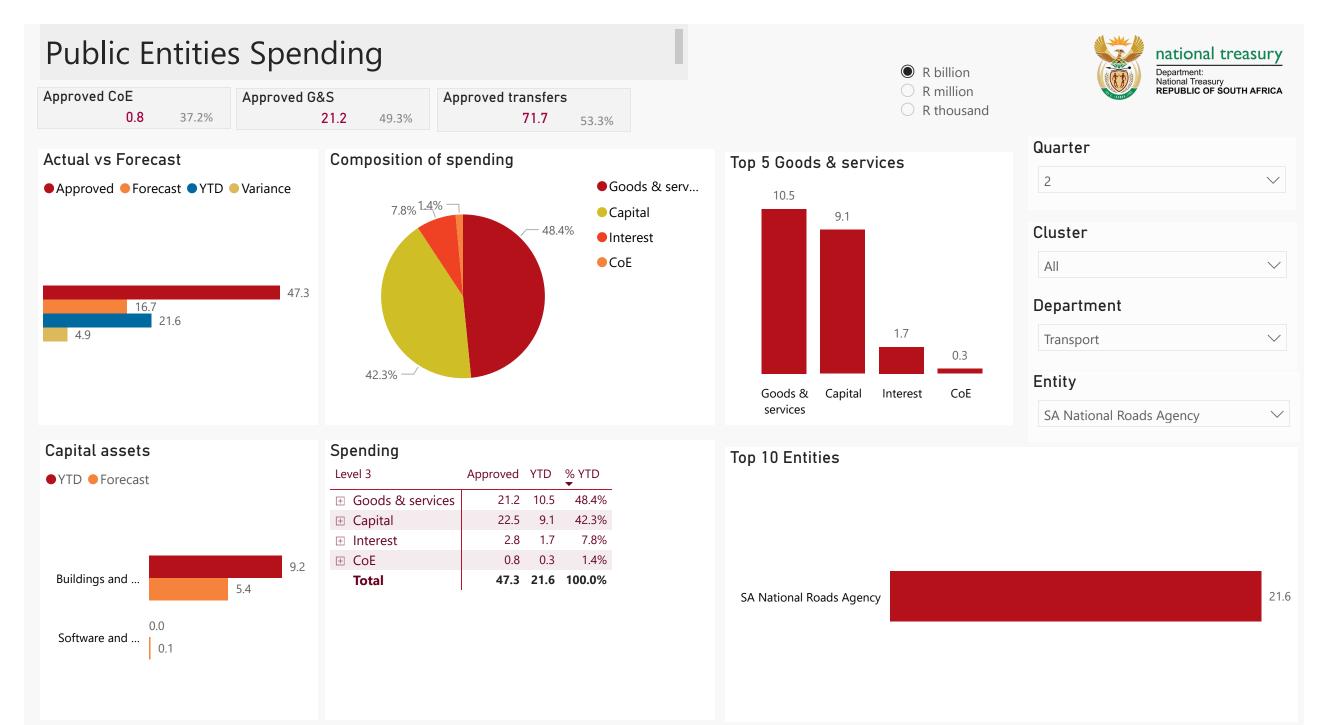

Approved Forecast YTD Variance



# 14.3% • Transfers • Interest & d... • Sales of G&S



R billion

O R million

O R thousand

# Quarter 2 ✓ Cluster ✓ All ✓ Department ✓ Transport ✓ Entity

national treasury

Department: National Treasury REPUBLIC OF SOUTH AFRICA

SA National Roads Agency

13.6



| Receipto               |          |      |            |
|------------------------|----------|------|------------|
| Level 3                | Approved | YTD  | % YTD<br>▼ |
| Transfers              | 26.3     | 13.6 | 71.0%      |
| ∃ Interest & dividends | 4.8      | 2.8  | 14.8%      |
| ∃ Sales of G&S         | 4.7      | 2.7  | 14.3%      |
| Total                  | 35.9     | 19.1 | 100.0%     |

### Top 10 Entities

SA National Roads Agency

19.1

 $\checkmark$ 

Departme... transfers