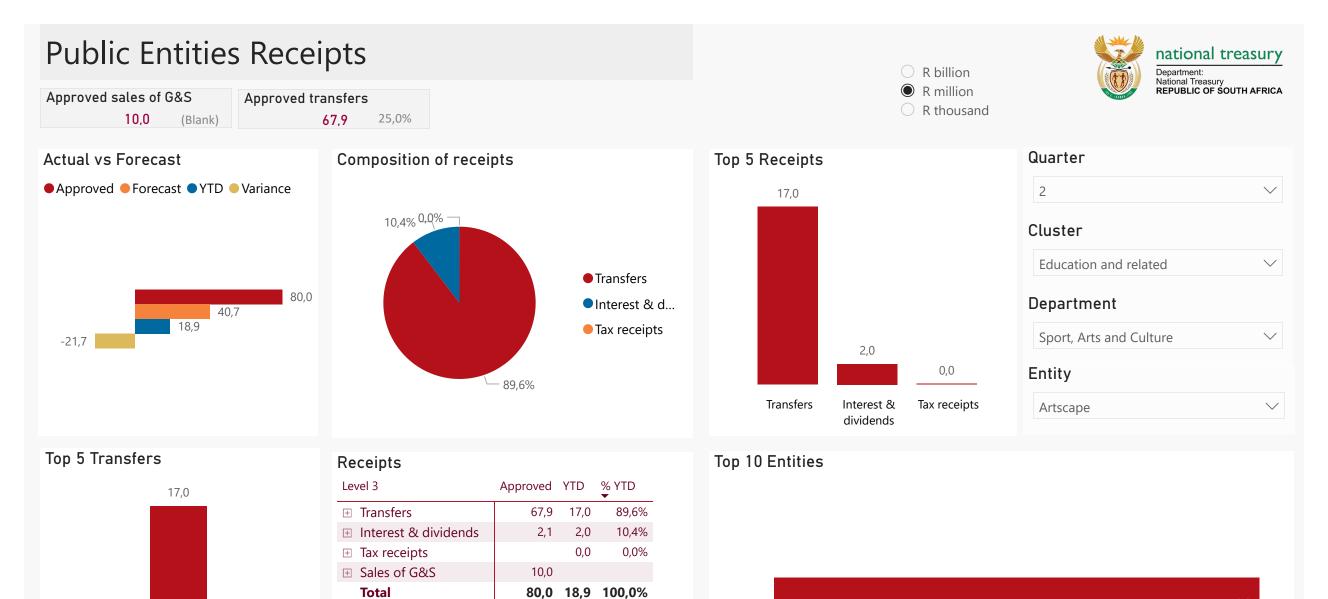

## Overview - Public Entities Quarterly Reporting

| Approved receipts |       | Approved spending |       | Surplus/(deficit) |
|-------------------|-------|-------------------|-------|-------------------|
| 80,0              | 23,7% | 105,5             | 45,9% | -25,5             |

| Consolidation                                |       | Composition of receipts  |      | Quarter                   |        |
|----------------------------------------------|-------|--------------------------|------|---------------------------|--------|
| ● Approved ● Forecast ● YTD ● Variance       |       |                          |      | 2                         | $\sim$ |
| 43.3                                         | 105,5 | Transfers                | 17,0 | Cluster                   |        |
| Expenditure 43,3<br>48,4                     |       | _                        |      | Education and related     | $\sim$ |
| 80,0<br>Receipts                             | 40.7  | Interest & dividends 2,0 |      | Department                |        |
| -21,7 18,9                                   |       |                          |      | Sport, Arts and Culture   | $\sim$ |
| -25,5<br>Surplus/(deficit)<br>-29,5<br>-26,8 |       | Tax receipts 0,0         |      | Entity                    |        |
| -26,8                                        |       |                          |      | Artscape                  | $\sim$ |
|                                              |       |                          |      |                           |        |
| Composition of spending                      |       | Functional grouping      |      | Spending by PFMA schedule |        |
|                                              |       |                          |      |                           |        |
|                                              |       |                          |      |                           |        |
| CoE 24                                       | 4,4   |                          | 10.4 |                           | 48,4   |
| Goods & services                             | 24,0  | Learning and culture     | 48,4 | 3A                        | 48,4   |
|                                              | 24,0  |                          |      |                           |        |
|                                              |       |                          |      |                           |        |
|                                              |       |                          |      |                           |        |

Artscape

18,9

Departme... transfers

Artscape

48,4