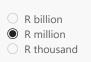

## Overview - Public Entities Quarterly Reporting

| Approved receipts |       | Approved spending |       | Surplus/(deficit) |
|-------------------|-------|-------------------|-------|-------------------|
| 80,0              | 23,7% | 105,5             | 45,9% | -25,5             |

| Consolidation                                |       | Composition of receipts  |      | Quarter                   |        |
|----------------------------------------------|-------|--------------------------|------|---------------------------|--------|
| ● Approved ● Forecast ● YTD ● Variance       |       |                          |      | 2                         | $\sim$ |
| 43.3                                         | 105,5 | Transfers                | 17,0 | Cluster                   |        |
| Expenditure 43,3<br>48,4                     |       | _                        |      | Education and related     | $\sim$ |
| 80,0<br>Receipts                             | 40.7  | Interest & dividends 2,0 |      | Department                |        |
| -21,7 18,9                                   |       |                          |      | Sport, Arts and Culture   | $\sim$ |
| -25,5<br>Surplus/(deficit)<br>-29,5<br>-26,8 |       | Tax receipts 0,0         |      | Entity                    |        |
| -26,8                                        |       |                          |      | Artscape                  | $\sim$ |
|                                              |       |                          |      |                           |        |
| Composition of spending                      |       | Functional grouping      |      | Spending by PFMA schedule |        |
|                                              |       |                          |      |                           |        |
|                                              |       |                          |      |                           |        |
| CoE 24                                       | 4,4   |                          | 10.4 |                           | 48,4   |
| Goods & services                             | 24,0  | Learning and culture     | 48,4 | 3A                        | 48,4   |
|                                              | 24,0  |                          |      |                           |        |
|                                              |       |                          |      |                           |        |
|                                              |       |                          |      |                           |        |

Artscape

18,9

Departme... transfers

Artscape

48,4