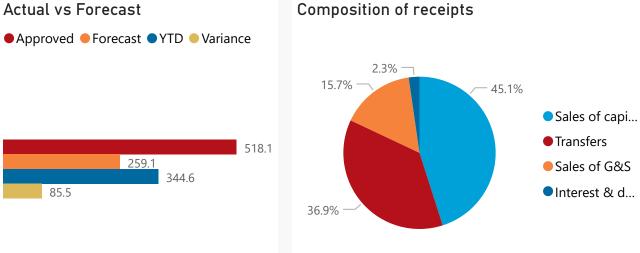

#### Receipts

| Level 3                   | Approved | YTD   | % YTD  |
|---------------------------|----------|-------|--------|
| ∃ Sales of capital assets |          | 155.3 | 45.1%  |
| Transfers                 | 254.6    | 127.3 | 36.9%  |
|                           | 257.5    | 54.1  | 15.7%  |
| 🗉 Interest & dividends    | 5.0      | 7.8   | 2.3%   |
| ∃ Fin transactions        | 1.0      |       |        |
| Total                     | 518.1    | 344.6 | 100.0% |