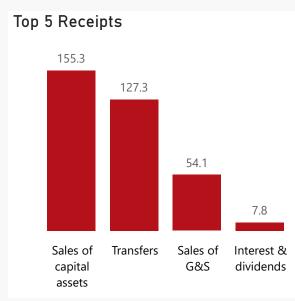

#### Receipts

| Level 3                   | Approved | YTD   | % YTD  |
|---------------------------|----------|-------|--------|
| ∃ Sales of capital assets |          | 155.3 | 45.1%  |
| Transfers                 | 254.6    | 127.3 | 36.9%  |
|                           | 257.5    | 54.1  | 15.7%  |
| 🗉 Interest & dividends    | 5.0      | 7.8   | 2.3%   |
| ∃ Fin transactions        | 1.0      |       |        |
| Total                     | 518.1    | 344.6 | 100.0% |