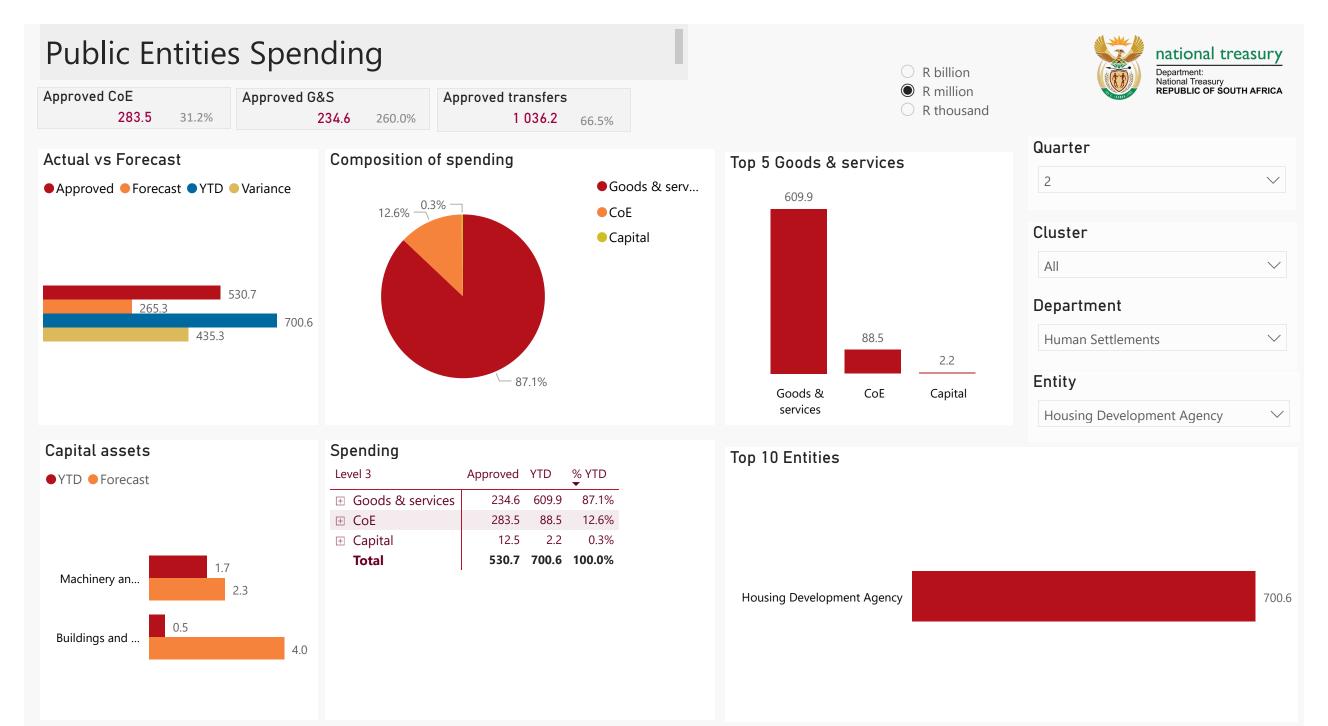

# **Public Entities Receipts**

O R billion

R million

O R thousand

| Quarter           |        |
|-------------------|--------|
| 2                 | $\sim$ |
| Cluster           |        |
| All               | $\sim$ |
| Department        |        |
| Human Settlements | $\sim$ |
| Entity            |        |
|                   |        |

Housing Development Agency

## **Top 10 Entities**

Housing Development Agency