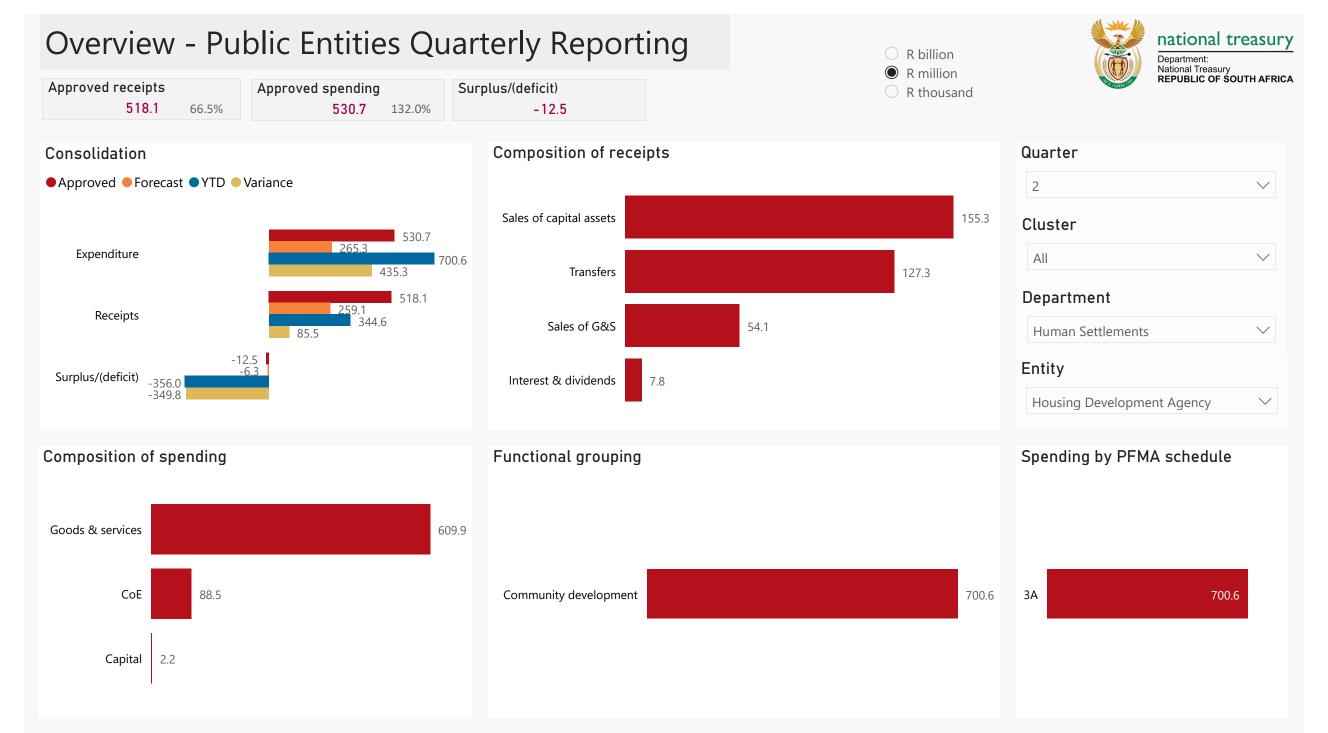

# **Public Entities Receipts**

O R billion

R million

O R thousand

| Quarter           |        |
|-------------------|--------|
| 2                 | $\sim$ |
| Cluster           |        |
| All               | $\sim$ |
| Department        |        |
| Human Settlements | $\sim$ |
| Entity            |        |
|                   |        |

Housing Development Agency

## Top 5 Transfers

85.5

127.3

259.1

344.6

#### Receipts

| Level 3                   | Approved | YTD   | % YTD  |
|---------------------------|----------|-------|--------|
| ∃ Sales of capital assets |          | 155.3 | 45.1%  |
| Transfers                 | 254.6    | 127.3 | 36.9%  |
|                           | 257.5    | 54.1  | 15.7%  |
| 🗉 Interest & dividends    | 5.0      | 7.8   | 2.3%   |
| ∃ Fin transactions        | 1.0      |       |        |
| Total                     | 518.1    | 344.6 | 100.0% |

## **Top 10 Entities**

Housing Development Agency

### 344.6

 $\sim$ 

Departme... transfers