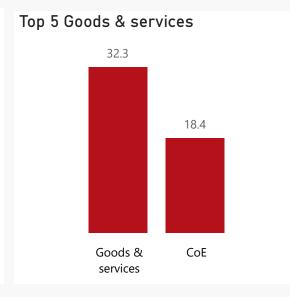

Spending

| Level 3            | Approved | YTD  | % YTD<br>▼ |
|--------------------|----------|------|------------|
| ⊞ Goods & services | 66.7     | 32.3 | 63.7%      |
| ⊕ CoE              | 4.2      | 18.4 | 36.3%      |
| Total              | 70.8     | 50.7 | 100.0%     |