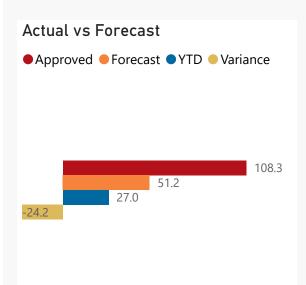

## Overview - Public Entities Quarterly Reporting

O R billion R million R thousand

Approved receipts 108.3

Approved spending

Surplus/(deficit) 37.4