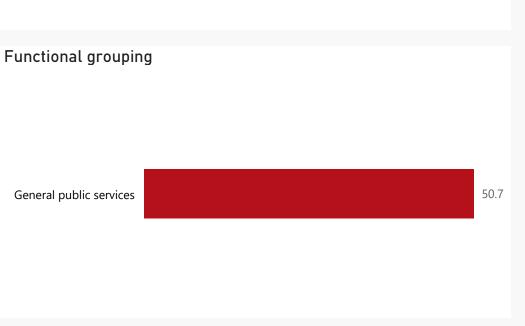

Spending

| Level 3            | Approved | YTD  | % YTD<br>▼ |
|--------------------|----------|------|------------|
| ⊞ Goods & services | 66.7     | 32.3 | 63.7%      |
| ⊕ CoE              | 4.2      | 18.4 | 36.3%      |
| Total              | 70.8     | 50.7 | 100.0%     |