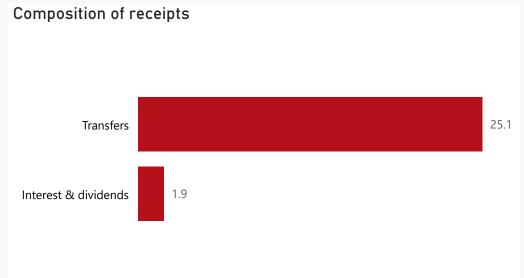

## **Public Entities Receipts**

Approved sales of G&S
(Blank) (Blank)

Approved transfers

102.3 24.5%