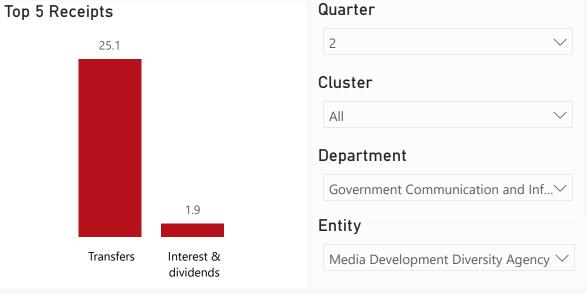

## **Public Entities Receipts**

Approved sales of G&S
(Blank) (Blank)

Approved transfers

102.3 24.5%