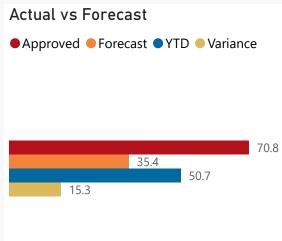

Spending

| Level 3            | Approved | YTD  | % YTD<br>▼ |
|--------------------|----------|------|------------|
| ⊞ Goods & services | 66.7     | 32.3 | 63.7%      |
| ⊕ CoE              | 4.2      | 18.4 | 36.3%      |
| Total              | 70.8     | 50.7 | 100.0%     |