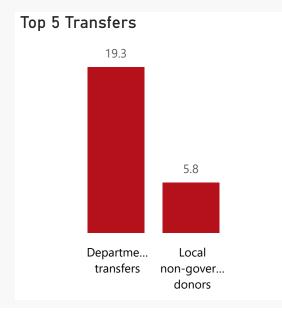

## **Public Entities Receipts**

Approved sales of G&S
(Blank) (Blank)

Approved transfers

102.3 24.5%