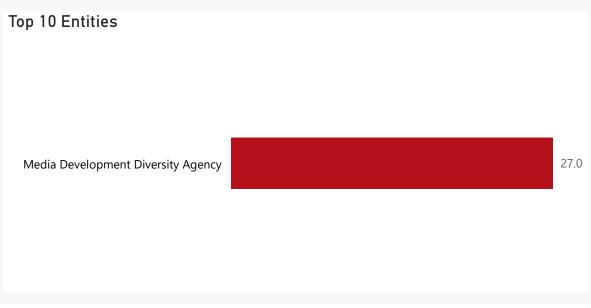

## Overview - Public Entities Quarterly Reporting

O R billion R million R thousand



Approved receipts 108.3

Approved spending

Surplus/(deficit) 37.4















## **Public Entities Receipts**

Approved sales of G&S
(Blank) (Blank)

Approved transfers

102.3 24.5%

















## **Public Entities Spending**

Approved CoE

4.2

443.1%

Approv

Approved G&S 66.7 48.5%

Approved transfers 216.5 24.9%













Capital assets

| Spenai |         |  |  |
|--------|---------|--|--|
| Lev    | Level 3 |  |  |
| +      | Good    |  |  |
| +      | CoE     |  |  |
|        | Tota    |  |  |
|        |         |  |  |
|        |         |  |  |
|        |         |  |  |
|        |         |  |  |
|        |         |  |  |
|        |         |  |  |

Spending

| Level 3            | Approved | YTD  | % YTD<br>▼ |
|--------------------|----------|------|------------|
| ⊞ Goods & services | 66.7     | 32.3 | 63.7%      |
| ⊕ CoE              | 4.2      | 18.4 | 36.3%      |
| Total              | 70.8     | 50.7 | 100.0%     |

Top 10 Entities