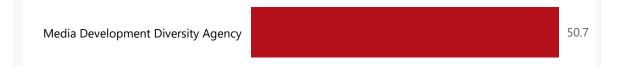

24.5%

















## **Public Entities Spending**

Approved CoE

4.2

443.1%

Approv

Approved G&S 66.7 48.5%

Approved transfers 216.5 24.9%













Capital assets

| Spenai |         |  |  |
|--------|---------|--|--|
| Lev    | Level 3 |  |  |
| +      | Good    |  |  |
| +      | CoE     |  |  |
|        | Tota    |  |  |
|        |         |  |  |
|        |         |  |  |
|        |         |  |  |
|        |         |  |  |
|        |         |  |  |
|        |         |  |  |

Spending

| Level 3            | Approved | YTD  | % YTD<br>▼ |
|--------------------|----------|------|------------|
| ⊞ Goods & services | 66.7     | 32.3 | 63.7%      |
| ⊕ CoE              | 4.2      | 18.4 | 36.3%      |
| Total              | 70.8     | 50.7 | 100.0%     |

Top 10 Entities