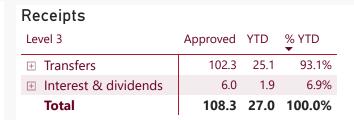

## **Public Entities Receipts**

Approved sales of G&S
(Blank) (Blank)

Approved transfers

102.3 24.5%