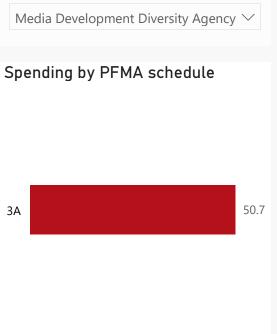

Spending

| Level 3            | Approved | YTD  | % YTD<br>▼ |
|--------------------|----------|------|------------|
| ⊞ Goods & services | 66.7     | 32.3 | 63.7%      |
| ⊕ CoE              | 4.2      | 18.4 | 36.3%      |
| Total              | 70.8     | 50.7 | 100.0%     |