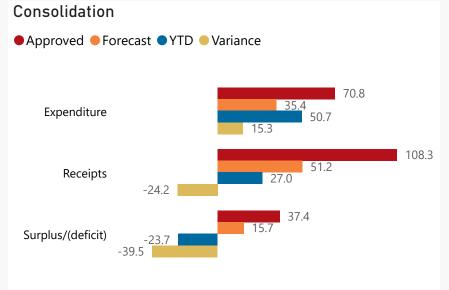

## Overview - Public Entities Quarterly Reporting

O R billion R million R thousand

Approved receipts 108.3

Approved spending

Surplus/(deficit) 37.4