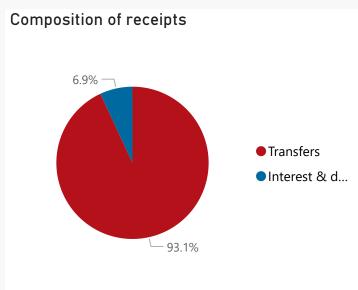

## **Public Entities Receipts**

Approved sales of G&S
(Blank) (Blank)

Approved transfers

102.3 24.5%