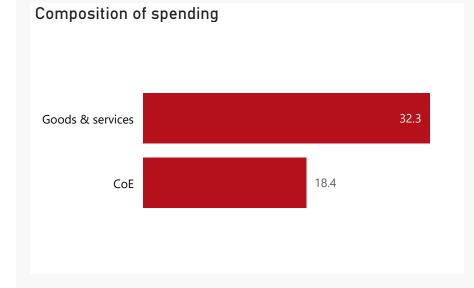

Spending

| Level 3            | Approved | YTD  | % YTD<br>▼ |
|--------------------|----------|------|------------|
| ⊞ Goods & services | 66.7     | 32.3 | 63.7%      |
| ⊕ CoE              | 4.2      | 18.4 | 36.3%      |
| Total              | 70.8     | 50.7 | 100.0%     |