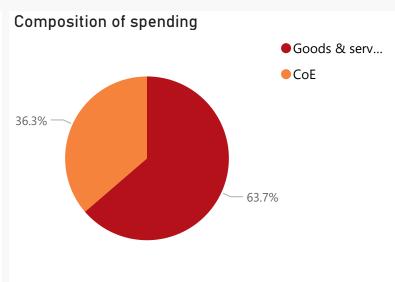

Spending

| Level 3            | Approved | YTD  | % YTD<br>▼ |
|--------------------|----------|------|------------|
| ⊞ Goods & services | 66.7     | 32.3 | 63.7%      |
| ⊕ CoE              | 4.2      | 18.4 | 36.3%      |
| Total              | 70.8     | 50.7 | 100.0%     |