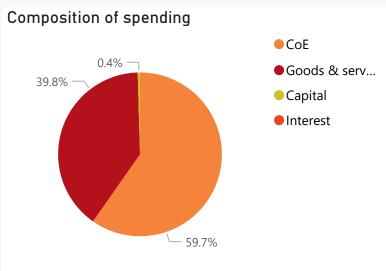

#### **Spending**

| 1 3                |          |      |            |
|--------------------|----------|------|------------|
| Level 3            | Approved | YTD  | % YTD<br>▼ |
| ⊕ CoE              | 294.3    | 58.3 | 59.7%      |
| ⊞ Goods & services | 162.7    | 38.8 | 39.8%      |
|                    | 40.2     | 0.4  | 0.4%       |
|                    |          | 0.0  | 0.0%       |
| Total              | 497.3    | 97.5 | 100.0%     |