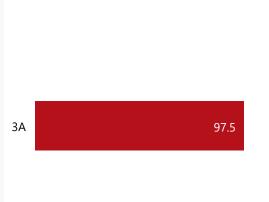

## Overview - Public Entities Quarterly Reporting

Approved receipts Approved spending Sur 481.2 24.7% 497.3 19.6%

Surplus/(deficit) -16.1 R billion
R million
R thousand















Spending by PFMA schedule

### **Public Entities Receipts**

Approved sales of G&S

Approved transfers

**461.6** 23.8%

18.1 25.0%

R billion
R million
R thousand









Top 10 Entities









# **Public Entities Spending**

Approved CoE 294.3 19.8%

Approved G&S 162.7 23.9% Approved transfers 962.4 24.7%

R billion
R million
R thousand











# Capital assets ●YTD ● Forecast



#### **Spending**

| 1 3                |          |      |            |
|--------------------|----------|------|------------|
| Level 3            | Approved | YTD  | % YTD<br>▼ |
| ⊕ CoE              | 294.3    | 58.3 | 59.7%      |
| ⊞ Goods & services | 162.7    | 38.8 | 39.8%      |
|                    | 40.2     | 0.4  | 0.4%       |
|                    |          | 0.0  | 0.0%       |
| Total