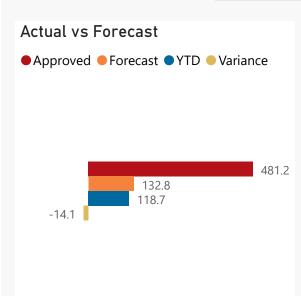

## Overview - Public Entities Quarterly Reporting

Approved receipts Approved spending Sur 481.2 24.7% 497.3 19.6%

Surplus/(deficit) -16.1 R billion
R million
R thousand

Spending by PFMA schedule