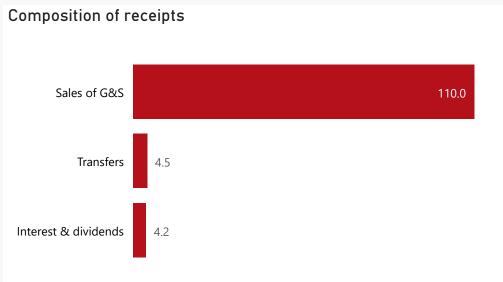

### **Public Entities Receipts**

Approved sales of G&S

Approved transfers

**461.6** 23.8%

18.1 25.0%

R billion
R million
R thousand

Top 10 Entities