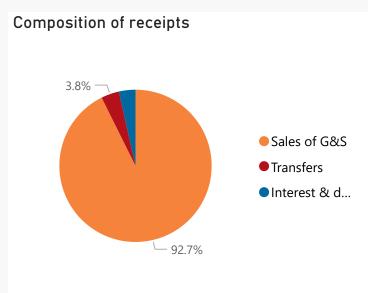

### **Public Entities Receipts**

Approved sales of G&S

Approved transfers

**461.6** 23.8%

18.1 25.0%

R billion
R million
R thousand

Top 10 Entities