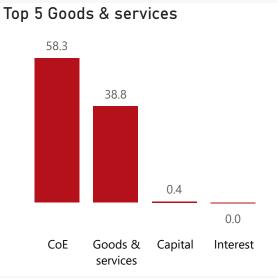

#### **Spending**

| 1 3                |          |      |            |
|--------------------|----------|------|------------|
| Level 3            | Approved | YTD  | % YTD<br>▼ |
| ⊕ CoE              | 294.3    | 58.3 | 59.7%      |
| ⊞ Goods & services | 162.7    | 38.8 | 39.8%      |
|                    | 40.2     | 0.4  | 0.4%       |
|                    |          | 0.0  | 0.0%       |
| Total              | 497.3    | 97.5 | 100.0%     |