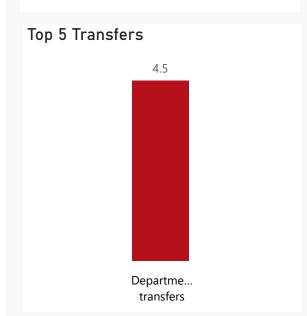

### **Public Entities Receipts**

Approved sales of G&S

Approved transfers

**461.6** 23.8%

18.1 25.0%

R billion
R million
R thousand

Top 10 Entities