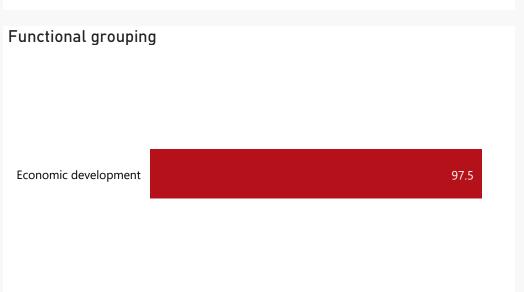

#### **Spending**

| 1 3                |          |      |            |
|--------------------|----------|------|------------|
| Level 3            | Approved | YTD  | % YTD<br>▼ |
| ⊕ CoE              | 294.3    | 58.3 | 59.7%      |
| ⊞ Goods & services | 162.7    | 38.8 | 39.8%      |
|                    | 40.2     | 0.4  | 0.4%       |
|                    |          | 0.0  | 0.0%       |
| Total              | 497.3    | 97.5 | 100.0%     |