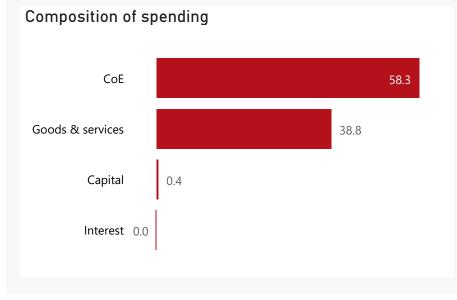

#### **Spending**

| 1 3                |          |      |            |
|--------------------|----------|------|------------|
| Level 3            | Approved | YTD  | % YTD<br>▼ |
| ⊕ CoE              | 294.3    | 58.3 | 59.7%      |
| ⊞ Goods & services | 162.7    | 38.8 | 39.8%      |
|                    | 40.2     | 0.4  | 0.4%       |
|                    |          | 0.0  | 0.0%       |
| Total              | 497.3    | 97.5 | 100.0%     |