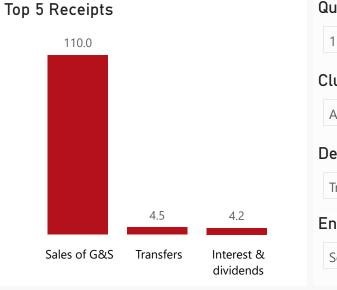

### **Public Entities Receipts**

Approved sales of G&S

Approved transfers

**461.6** 23.8%

18.1 25.0%

R billion
R million
R thousand

Top 10 Entities