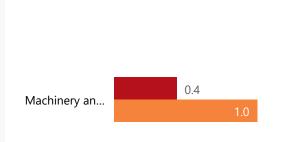

#### **Spending**

| 1 3                |          |      |            |
|--------------------|----------|------|------------|
| Level 3            | Approved | YTD  | % YTD<br>▼ |
| ⊕ CoE              | 294.3    | 58.3 | 59.7%      |
| ⊞ Goods & services | 162.7    | 38.8 | 39.8%      |
|                    | 40.2     | 0.4  | 0.4%       |
|                    |          | 0.0  | 0.0%       |
| Total              | 497.3    | 97.5 | 100.0%     |