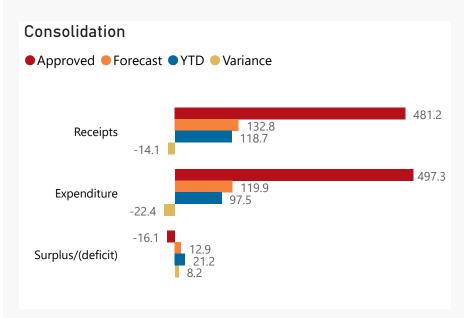

## Overview - Public Entities Quarterly Reporting

Approved receipts Approved spending Sur 481.2 24.7% 497.3 19.6%

Surplus/(deficit) -16.1 R billion
R million
R thousand

Spending by PFMA schedule