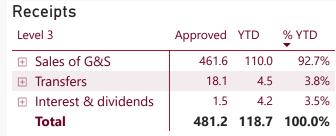

### **Public Entities Receipts**

Approved sales of G&S

Approved transfers

**461.6** 23.8%

18.1 25.0%

R billion
R million
R thousand

Top 10 Entities