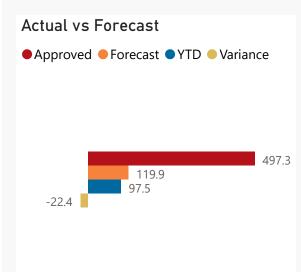

## Overview - Public Entities Quarterly Reporting

Approved receipts Approved spending Sur 481.2 24.7% 497.3 19.6%

Surplus/(deficit) -16.1 R billion
R million
R thousand

Spending by PFMA schedule

#### **Spending**

| 1 3                |          |      |            |
|--------------------|----------|------|------------|
| Level 3            | Approved | YTD  | % YTD<br>▼ |
| ⊕ CoE              | 294.3    | 58.3 | 59.7%      |
| ⊞ Goods & services | 162.7    | 38.8 | 39.8%      |
|                    | 40.2     | 0.4  | 0.4%       |
|                    |          | 0.0  | 0.0%       |
| Total              | 497.3    | 97.5 | 100.0%     |