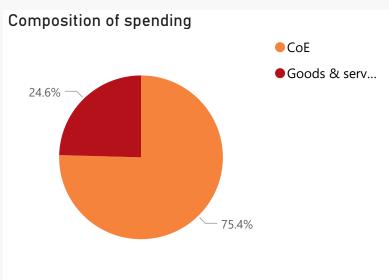

## **Public Entities Spending**

Approved CoE 699.5 24.2%

Approved G&S 241.2 22.9%

Approved transfers
1 995.9 23.5%

R billion
R million
R thousand

Capital assets

| Spending           |          |       |            |
|--------------------|----------|-------|------------|
| Level 3            | Approved | YTD   | % YTD<br>▼ |
| ⊕ CoE              | 699.5    | 169.6 | 75.4%      |
| ⊕ Goods & services | 241.2    | 55.2  | 24.6%      |
|                    | 104.0    |       |            |
| Total              | 1 044.7  | 224.9 | 100.0%     |
|                    |          |       |            |
|                    |          |       |            |