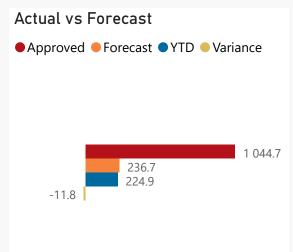

## Overview - Public Entities Quarterly Reporting

Approved receipts

997.9

23.5%

Approved s

Approved spending
1 044.7 21.5%

Surplus/(deficit)
-46.7