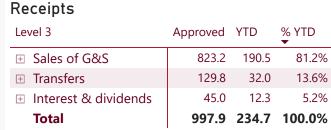

## **Public Entities Receipts**

Approved sales of G&S

Approved transfers

**823.2** 23.1%

129.8 24.6%