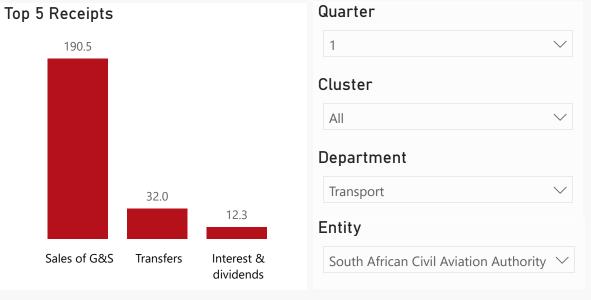

## **Public Entities Receipts**

Approved sales of G&S

Approved transfers

**823.2** 23.1%

129.8 24.6%