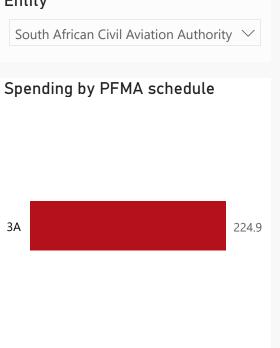

## Overview - Public Entities Quarterly Reporting

Approved receipts

997.9

23.5%

Approved s

Approved spending
1 044.7 21.5%

Surplus/(deficit)
-46.7

















## **Public Entities Receipts**

Approved sales of G&S

Approved transfers

**823.2** 23.1%

129.8 24.6%

















## **Public Entities Spending**

Approved CoE 699.5 24.2%

Approved G&S 241.2 22.9%

Approved transfers
1 995.9 23.5%

R billion
R million
R thousand











Capital assets

| Spending           |          |       |            |
|--------------------|----------|-------|------------|
| Level 3            | Approved | YTD   | % YTD<br>▼ |
| ⊕ CoE              | 699.5    | 169.6 | 75.4%      |
| ⊕ Goods & services | 241.2    | 55.2  | 24.6%      |
|                    | 104.0    |       |            |
| Total              | 1 044.7  | 224.9 | 100.0%     |
|                    |          |       |            |
|                    |          |       |            |

Top