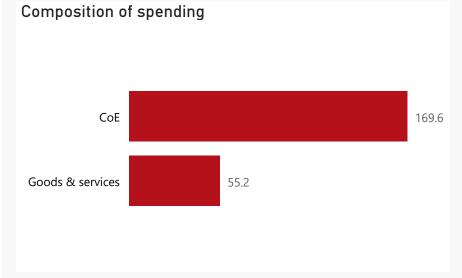

## **Public Entities Spending**

Approved CoE 699.5 24.2%

Approved G&S 241.2 22.9%

Approved transfers
1 995.9 23.5%

R billion
R million
R thousand

Capital assets

| Spending           |          |       |            |
|--------------------|----------|-------|------------|
| Level 3            | Approved | YTD   | % YTD<br>▼ |
| ⊕ CoE              | 699.5    | 169.6 | 75.4%      |
| ⊕ Goods & services | 241.2    | 55.2  | 24.6%      |
|                    | 104.0    |       |            |
| Total              | 1 044.7  | 224.9 | 100.0%     |
|                    |          |       |            |
|                    |          |       |            |