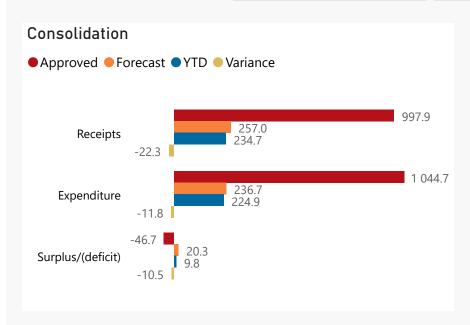

## Overview - Public Entities Quarterly Reporting

Approved receipts

997.9

23.5%

Approved s

Approved spending
1 044.7 21.5%

Surplus/(deficit)
-46.7