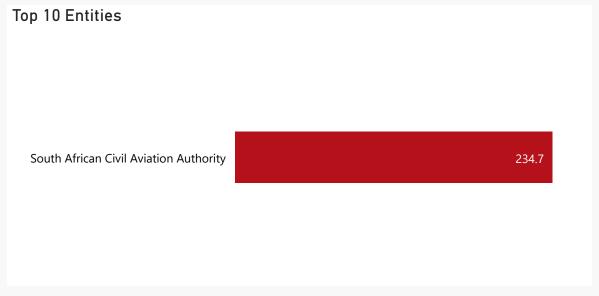

## Overview - Public Entities Quarterly Reporting

Approved receipts

997.9

23.5%

Approved s

Approved spending
1 044.7 21.5%

Surplus/(deficit)
-46.7

















## **Public Entities Receipts**

Approved sales of G&S

Approved transfers

**823.2** 23.1%

129.8 24.6%

















## **Public Entities Spending**

Approved CoE 699.5 24.2%

Approved G&S 241.2 22.9%

Approved transfers
1 995.9 23.5%

R billion
R million
R thousand











Capital assets

| Spending           |          |       |            |
|--------------------|----------|-------|------------|
| Level 3            | Approved | YTD   | % YTD<br>▼ |
| ⊕ CoE              | 699.5    | 169.6 | 75.4%      |
| ⊕ Goods & services | 241.2    | 55.2  | 24.6%      |
|                    | 104.0    |       |            |
| Total              | 1 044.7  | 224.9 | 100.0%     |
|                    |          |       |            |
|                    |          |       |            |

Top 10 Entities

South African Civil Aviation Authority 224.9