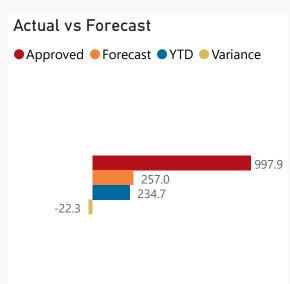

## Overview - Public Entities Quarterly Reporting

Approved receipts

997.9

23.5%

Approved s

Approved spending
1 044.7 21.5%

Surplus/(deficit)
-46.7