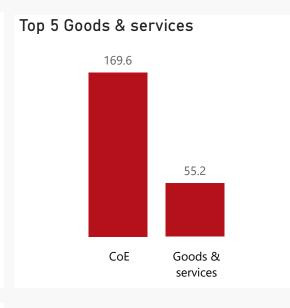

## **Public Entities Spending**

Approved CoE 699.5 24.2%

Approved G&S 241.2 22.9%

Approved transfers
1 995.9 23.5%

R billion
R million
R thousand

Capital assets

| Spending           |          |       |            |
|--------------------|----------|-------|------------|
| Level 3            | Approved | YTD   | % YTD<br>▼ |
| ⊕ CoE              | 699.5    | 169.6 | 75.4%      |
| ⊕ Goods & services | 241.2    | 55.2  | 24.6%      |
|                    | 104.0    |       |            |
| Total              | 1 044.7  | 224.9 | 100.0%     |
|                    |          |       |            |
|                    |          |       |            |