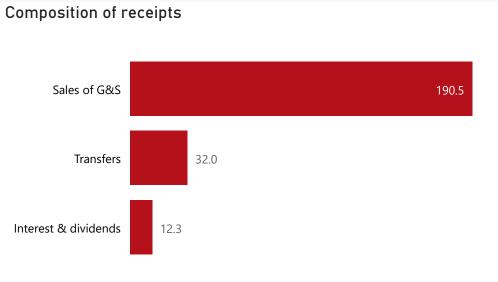

## **Public Entities Receipts**

Approved sales of G&S

Approved transfers

**823.2** 23.1%

129.8 24.6%