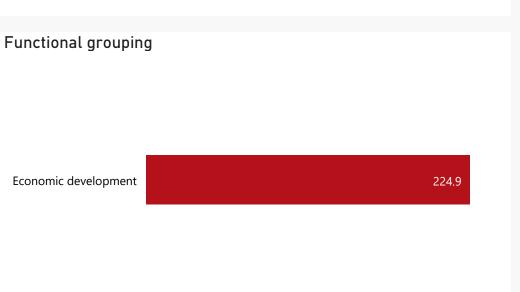

## **Public Entities Spending**

Approved CoE 699.5 24.2%

Approved G&S 241.2 22.9%

Approved transfers
1 995.9 23.5%

R billion
R million
R thousand

Capital assets

| Spending           |          |       |            |
|--------------------|----------|-------|------------|
| Level 3            | Approved | YTD   | % YTD<br>▼ |
| ⊕ CoE              | 699.5    | 169.6 | 75.4%      |
| ⊕ Goods & services | 241.2    | 55.2  | 24.6%      |
|                    | 104.0    |       |            |
| Total              | 1 044.7  | 224.9 | 100.0%     |
|                    |          |       |            |
|                    |          |       |            |

Top 10 Entities

South African Civil Aviation Authority 224.9