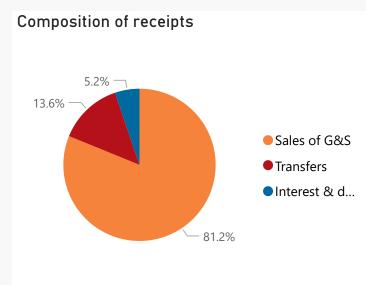

## **Public Entities Receipts**

Approved sales of G&S

Approved transfers

**823.2** 23.1%

129.8 24.6%