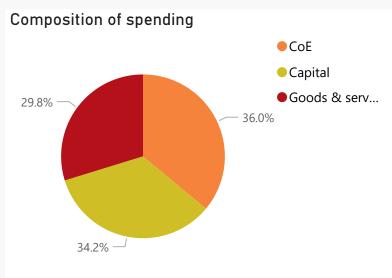

## **Public Entities Spending**

Approved CoE 257.5 23.5%

Approved G&S 281.7 17.7%

Approved transfers 849.1 81.6%

Top 10 Entities