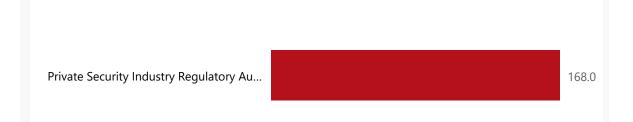

8.0

















## **Public Entities Receipts**

Approved sales of G&S

Approved transfers

**401.5** 81.7%

(Blank) (Blank)

R billion
R million
R thousand



346.3







Top 5 Transfers

| Receipts            |          |       |            |
|---------------------|----------|-------|------------|
| Level 3             | Approved | YTD   | % YTD<br>▼ |
|                     | 401.5    | 328.1 | 94.8%      |
|                     | 9.5      | 13.9  | 4.0%       |
| ⊞ Fines & penalties | 13.6     | 4.3   | 1.2%       |
| Total               | 424.5    | 346.3 | 100.0%     |

Top 10 Entities

Private Security Industry Regulatory Aut...

## **Public Entities Spending**

Approved CoE 257.5 23.5%

Approved G&S 281.7 17.7%

Approved transfers 849.1 81.6%











Top 10 Entities