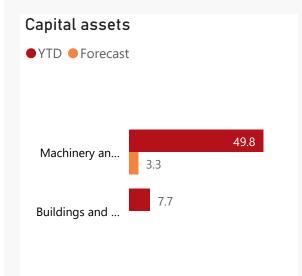

-128.0

















## **Public Entities Receipts**

Approved sales of G&S

Approved transfers

**401.5** 81.7%

(Blank) (Blank)

R billion
R million
R thousand



346.3







Top 5 Transfers

| Receipts            |          |       |            |
|---------------------|----------|-------|------------|
| Level 3             | Approved | YTD   | % YTD<br>▼ |
|                     | 401.5    | 328.1 | 94.8%      |
|                     | 9.5      | 13.9  | 4.0%       |
| ⊞ Fines & penalties | 13.6     | 4.3   | 1.2%       |
| Total               | 424.5    | 346.3 | 100.0%     |

Top 10 Entities

Private Security Industry Regulatory Aut...

## **Public Entities Spending**

Approved CoE 257.5 23.5%

Approved G&S 281.7 17.7%

Approved transfers 849.1 81.6%











Top 10 Entities