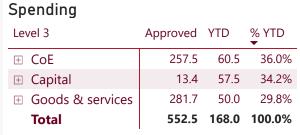

## **Public Entities Spending**

Approved CoE 257.5 23.5%

Approved G&S 281.7 17.7%

Approved transfers 849.1 81.6%

Top 10 Entities