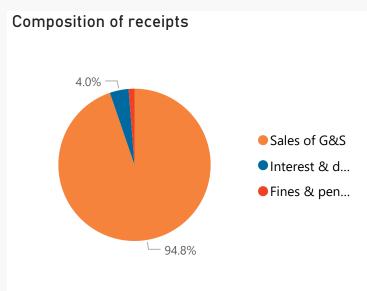

| Receipts            |          |       |            |
|---------------------|----------|-------|------------|
| Level 3             | Approved | YTD   | % YTD<br>▼ |
|                     | 401.5    | 328.1 | 94.8%      |
|                     | 9.5      | 13.9  | 4.0%       |
| ⊞ Fines & penalties | 13.6     | 4.3   | 1.2%       |
| Total               | 424.5    | 346.3 | 100.0%     |