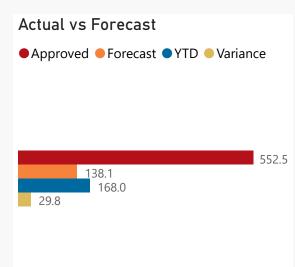

## Overview - Public Entities Quarterly Reporting

Approved receipts Approved spending Surplus/(c

Surplus/(deficit) -128.0