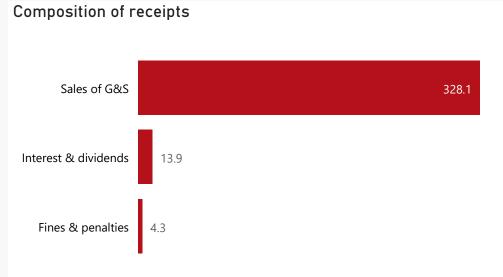

| Receipts            |          |       |            |
|---------------------|----------|-------|------------|
| Level 3             | Approved | YTD   | % YTD<br>▼ |
|                     | 401.5    | 328.1 | 94.8%      |
|                     | 9.5      | 13.9  | 4.0%       |
| ⊞ Fines & penalties | 13.6     | 4.3   | 1.2%       |
| Total               | 424.5    | 346.3 | 100.0%     |