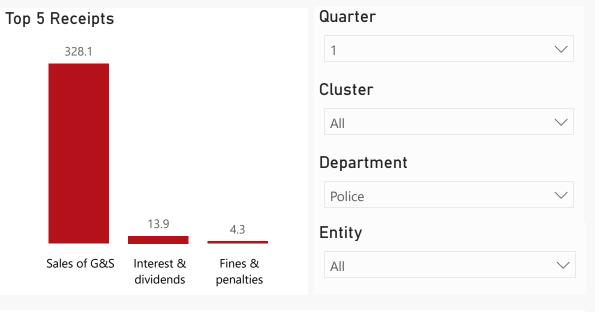

| Receipts            |          |       |            |
|---------------------|----------|-------|------------|
| Level 3             | Approved | YTD   | % YTD<br>▼ |
|                     | 401.5    | 328.1 | 94.8%      |
|                     | 9.5      | 13.9  | 4.0%       |
| ⊞ Fines & penalties | 13.6     | 4.3   | 1.2%       |
| Total               | 424.5    | 346.3 | 100.0%     |