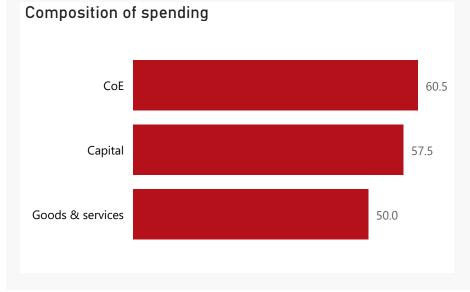

## **Public Entities Spending**

Approved CoE 257.5 23.5%

Approved G&S 281.7 17.7%

Approved transfers 849.1 81.6%

Top 10 Entities