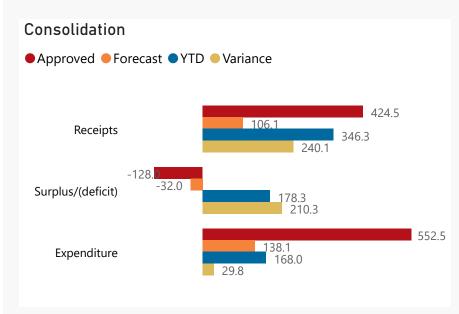

## Overview - Public Entities Quarterly Reporting

Approved receipts Approved spending Surplus/(c

Surplus/(deficit) -128.0