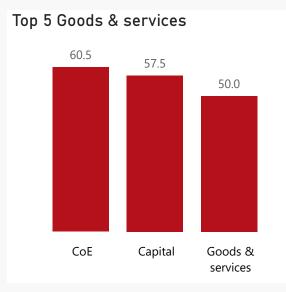

## **Public Entities Spending**

Approved CoE 257.5 23.5%

Approved G&S 281.7 17.7%

Approved transfers 849.1 81.6%

Top 10 Entities