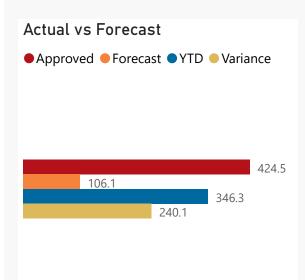

| Receipts            |          |       |            |
|---------------------|----------|-------|------------|
| Level 3             | Approved | YTD   | % YTD<br>▼ |
|                     | 401.5    | 328.1 | 94.8%      |
|                     | 9.5      | 13.9  | 4.0%       |
| ⊞ Fines & penalties | 13.6     | 4.3   | 1.2%       |
| Total               | 424.5    | 346.3 | 100.0%     |