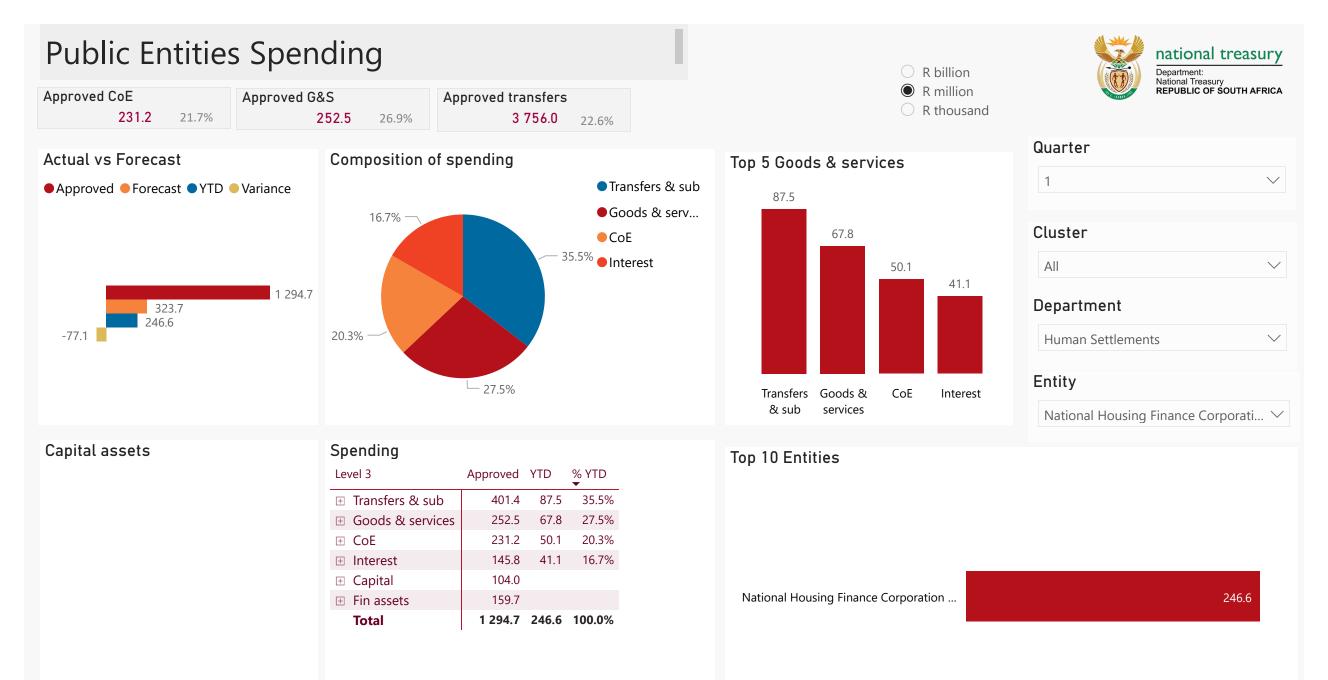

# Top 5 Transfers

#### Receipts

| Level 3                   | Approved | YTD   | % YTD  |
|---------------------------|----------|-------|--------|
|                           | 1 674.0  | 232.1 | 54.6%  |
| ∃ Interest & dividends    | 132.0    | 192.7 | 45.4%  |
| ∃ Sales of capital assets | 72.0     | 0.1   | 0.0%   |
| Total                     | 1 878.0  | 424.9 | 100.0% |