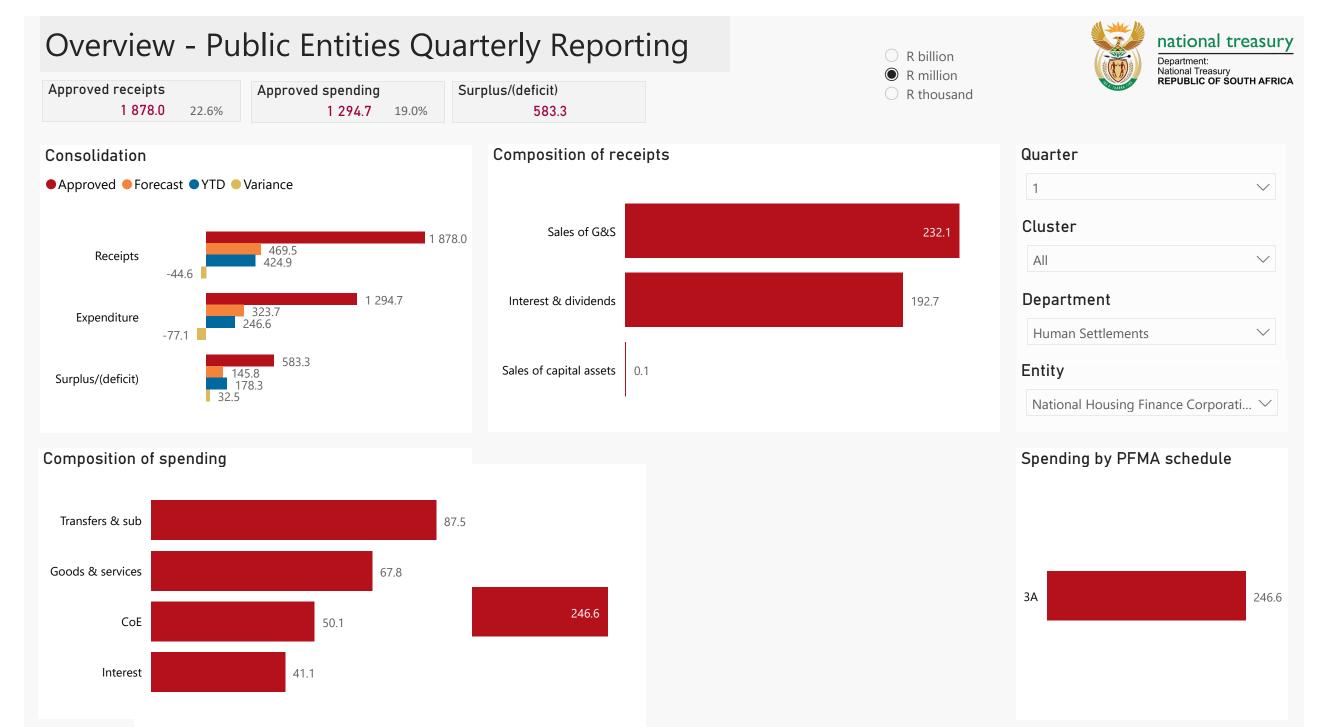

# **Public Entities Receipts**

# Top 5 Receipts 232.1 192.7 Sales of G&S Interest & dividends capital assets

O R billion

R million

O R thousand

0.1

Sales of

| Quarter           |        |
|-------------------|--------|
|                   |        |
| 1                 | $\sim$ |
|                   |        |
| Cluster           |        |
|                   |        |
| All               | $\sim$ |
|                   |        |
| Department        |        |
| Bopartment        |        |
| Human Settlements | $\sim$ |
|                   |        |

#### Receipts

| Level 3                   | Approved | YTD   | % YTD  |
|---------------------------|----------|-------|--------|
|                           | 1 674.0  | 232.1 | 54.6%  |
| ∃ Interest & dividends    | 132.0    | 192.7 | 45.4%  |
| ∃ Sales of capital assets | 72.0     | 0.1   | 0.0%   |
| Total                     | 1 878.0  | 424.9 | 100.0% |

Sales of G&S

Interest & d...

Sales of capi...

## **Top 10 Entities**

National Housing Finance Corporation ...