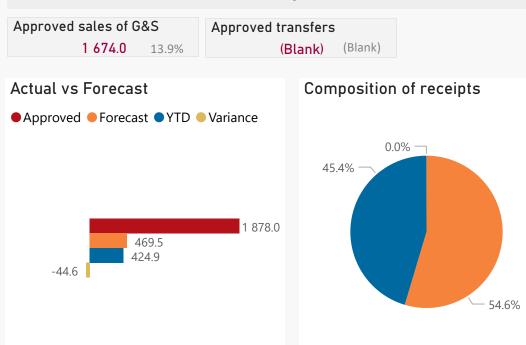

#### Receipts

| Level 3                   | Approved | YTD   | % YTD  |
|---------------------------|----------|-------|--------|
|                           | 1 674.0  | 232.1 | 54.6%  |
| ∃ Interest & dividends    | 132.0    | 192.7 | 45.4%  |
| ∃ Sales of capital assets | 72.0     | 0.1   | 0.0%   |
| Total                     | 1 878.0  | 424.9 | 100.0% |