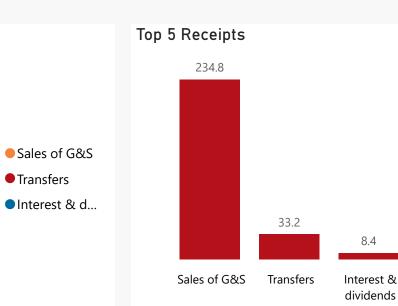

national treasury

Department: National Treasury REPUBLIC OF SOUTH AFRICA

Top 5 Transfers

| Deeel  |     |
|--------|-----|
| Recei  | nic |
| ILCCCI | pla |

| Level 3                | Approved | YTD   | % YTD<br>▼ |
|------------------------|----------|-------|------------|
| ∃ Sales of G&S         | 234.8    | 234.8 | 84.9%      |
| ∃ Transfers            | 33.2     | 33.2  | 12.0%      |
| ∃ Interest & dividends | 8.4      | 8.4   | 3.1%       |
| Total                  | 276.4    | 276.4 | 100.0%     |