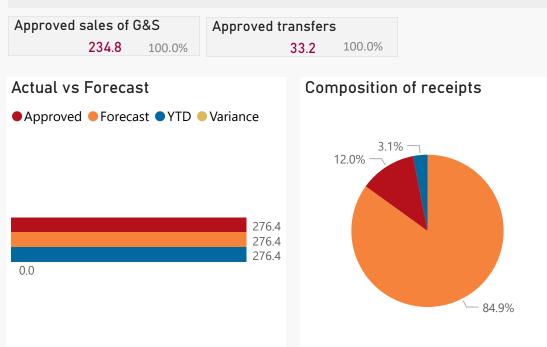

national treasury

Department: National Treasury REPUBLIC OF SOUTH AFRICA

Top 5 Transfers

| Deeel  |     |
|--------|-----|
| Recei  | nic |
| ILCCCI | pla |

| Level 3                | Approved | YTD   | % YTD<br>▼ |
|------------------------|----------|-------|------------|
| ∃ Sales of G&S         | 234.8    | 234.8 | 84.9%      |
| ∃ Transfers            | 33.2     | 33.2  | 12.0%      |
| ∃ Interest & dividends | 8.4      | 8.4   | 3.1%       |
| Total                  | 276.4    | 276.4 | 100.0%     |