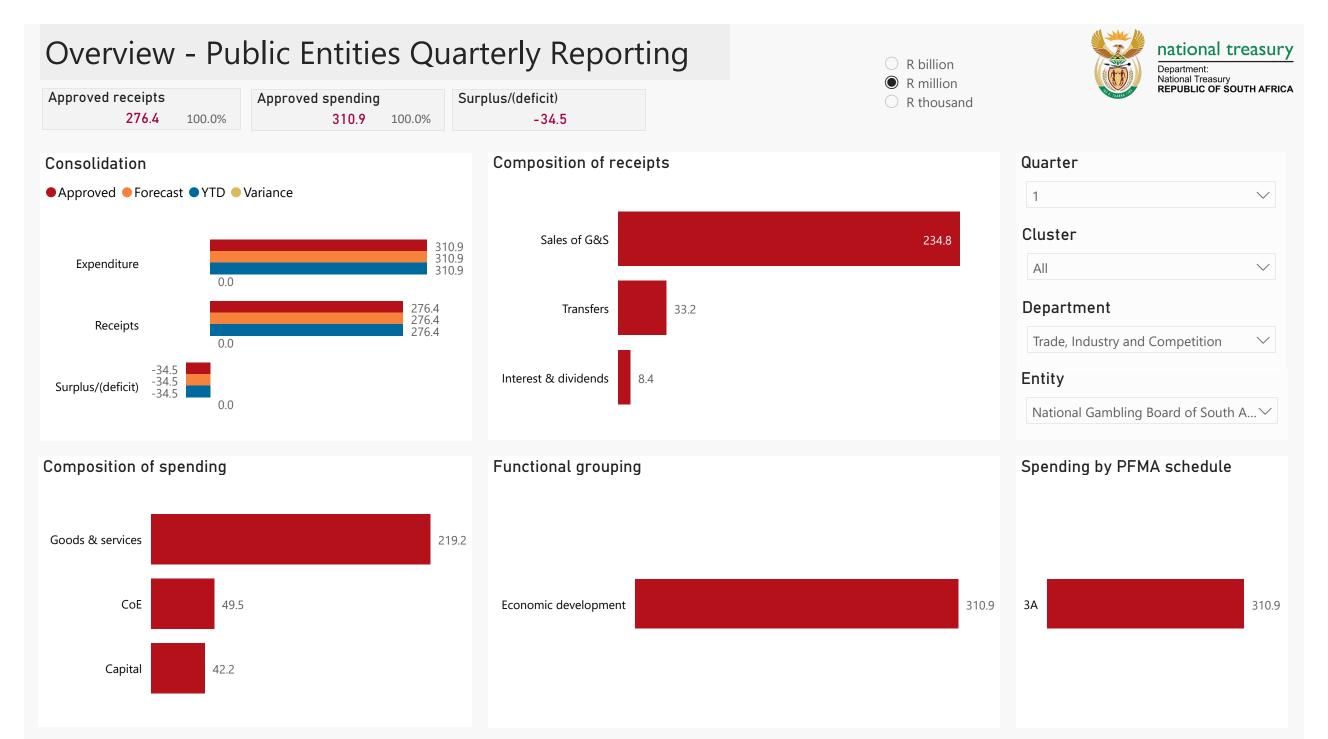

O R billion

R million

O R thousand

| Quarter                          |              |
|----------------------------------|--------------|
| 1                                | $\checkmark$ |
| Cluster                          |              |
| All                              | $\sim$       |
| Department                       |              |
| Trade, Industry and Competition  | $\sim$       |
| Entity                           |              |
| National Gambling Board of South | A ∨          |

national treasury

Department: National Treasury REPUBLIC OF SOUTH AFRICA

Top 5 Transfers

| Deeel  |     |
|--------|-----|
| Recei  | nic |
| ILCCCI | pla |

| Level 3                | Approved | YTD   | % YTD<br>▼ |
|------------------------|----------|-------|------------|
| ∃ Sales of G&S         | 234.8    | 234.8 | 84.9%      |
| ∃ Transfers            | 33.2     | 33.2  | 12.0%      |
| ∃ Interest & dividends | 8.4      | 8.4   | 3.1%       |
| Total                  | 276.4    | 276.4 | 100.0%     |