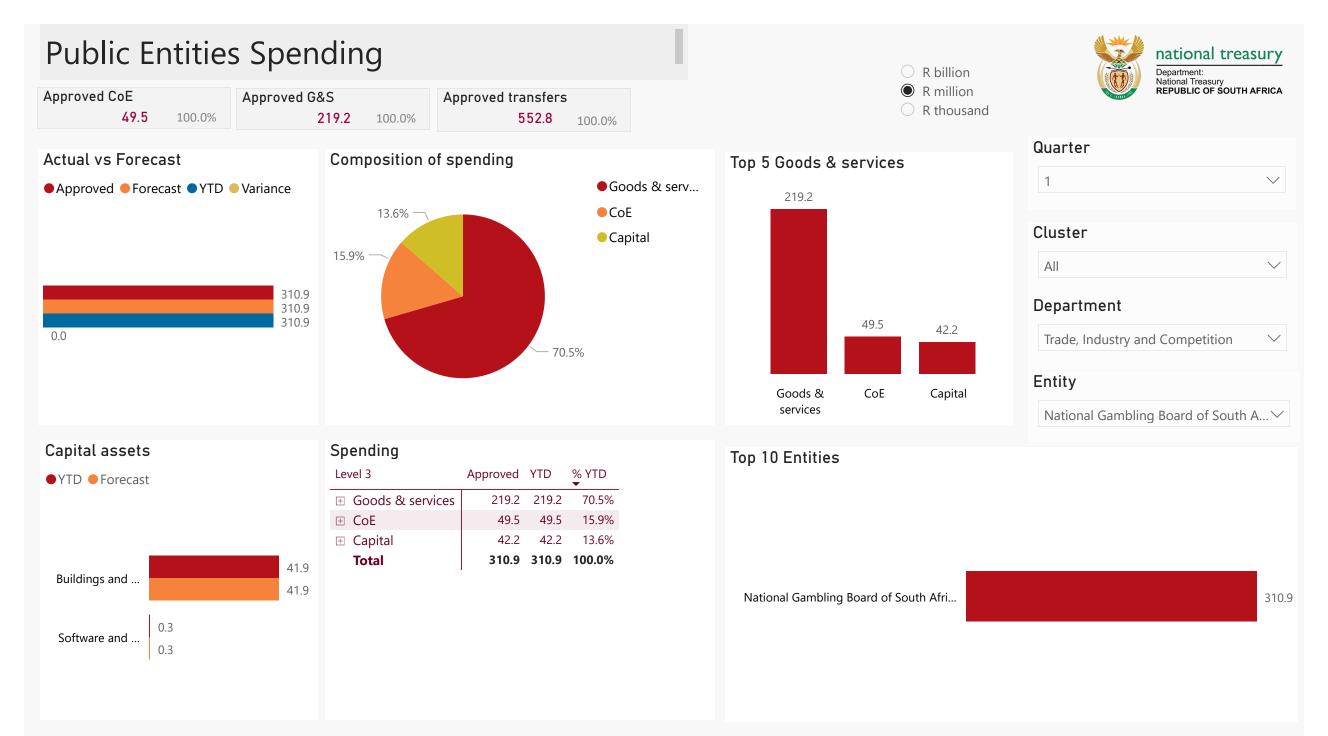

O R billion

R million

O R thousand

| Quarter                          |              |
|----------------------------------|--------------|
| 1                                | $\checkmark$ |
| Cluster                          |              |
| All                              | $\sim$       |
| Department                       |              |
| Trade, Industry and Competition  | $\sim$       |
| Entity                           |              |
| National Gambling Board of South | A ∨          |

## **Top 10 Entities**

National Gambling Board of South Africa