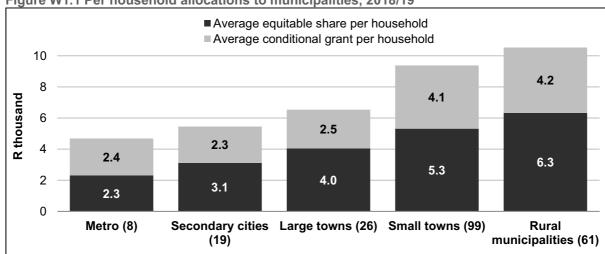

ble to municipalities to meet their expenditure responsibilities. National transfers account for a relatively small proportion of the local government fiscal framework, with the majority of local government revenues being raised by municipalities themselves through their substantial revenue-raising powers. However, the proportion of revenue from transfers and own revenues varies dramatically across municipalities, with poor rural municipalities receiving most of their revenue from transfers, while urban municipalities raise the majority of their own revenues. This differentiation in the way municipalities are funded will continue in the period ahead. As a result, transfers per household to the most rural municipalities are more than twice as large as those to metropolitan municipalities.



Figure W1.1 Per household allocations to municipalities, 2018/19\*

\*Reflects funds allocated through Division of Revenue Bill. Allocations to district municipalities are reassigned to local municipalities where possible.

Source: National Treasury

# Changes to local government allocations

Over the next three years there is strong growth in allocations to the local government equitable share, alongside a significant reduction in conditional grants. As a result, total direct allocations to local government grow at an annual average rate of 6.9 per cent over the MTEF period. The changes to each local government allocation are summarised in Table W1.21.

Table W1.21 Revisions to direct and indirect transfers to local government<sup>1</sup>

| R million